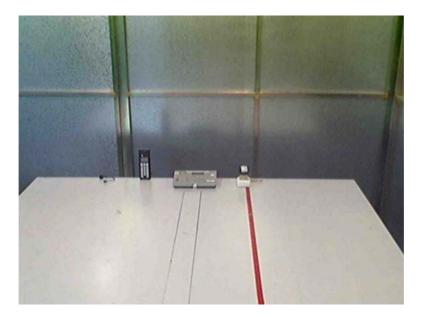

## The Worst Case Configuration Photographs

Conducted Emission

Front View

Right Side View