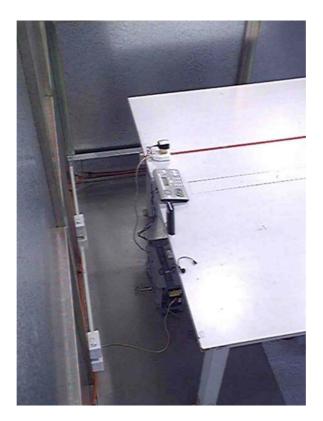

## The Worst Case Configuration Photographs

Conducted Emission

Front View

Right Side View