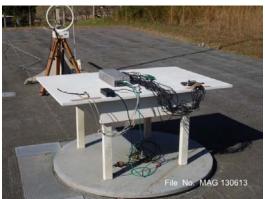

Radiated Disturbance Test Setup (15.209)

Radiated Disturbance Test Setup Below 30MHz -(15.209)

Radiated Disturbance Test Setup – 30 – 1000MHz (15.209)

This document shall not be reproduced, except in full