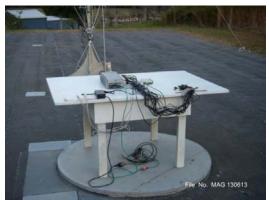

Radiated Disturbance Test Setup (15.209)

Radiated Disturbance Test Setup Below 30MHz -(15.209)

Radiated Disturbance Test Setup – 30 – 1000MHz (15.209)

This document shall not be reproduced, except in full