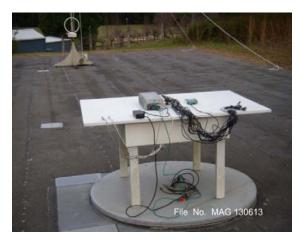

No: 1008MAG\_MARS-24ATR\_fcc\_c\_r2 FCC ID: TVN-MARS-24ATR

Page 41 of 43

Radiated Disturbance Test Setup - (15.225)

Frequency Stability Test Setup - (15.225)

This document shall not be reproduced, except in full