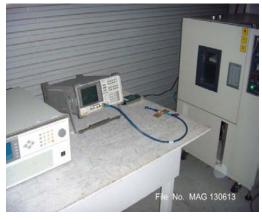

No: 1008MAG\_MARS-24ATR\_fcc\_c\_r2 FCC ID: TVN-MARS-24ATR

Page 41 of 43

Radiated Disturbance Test Setup - (15.225)

Frequency Stability Test Setup - (15.225)

This document shall not be reproduced, except in full