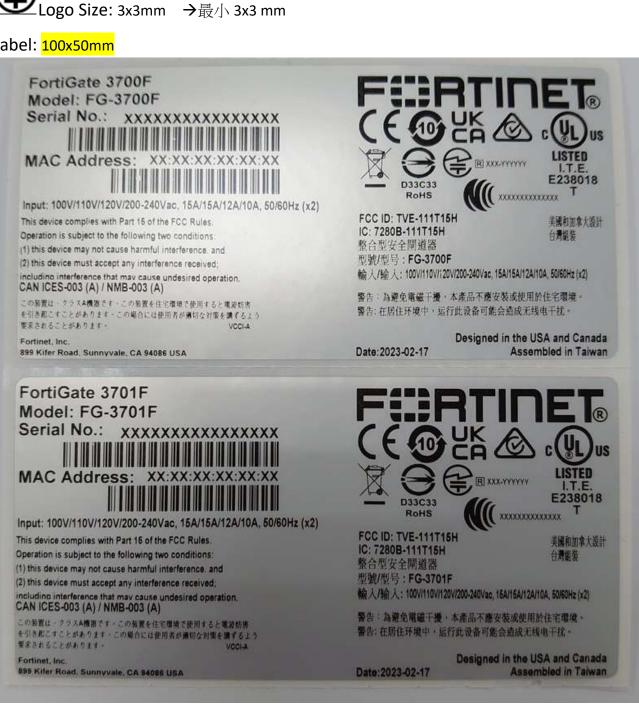

## **Label Information**

Trade Name: FORTINET

**Model Number:** Main: FG-3701F Series 1:FG-3700F

Series 2: FG-3701F-DC Series 3: FG-3700F-DC

Label Size: 100x50mm Printing color: black

**Label material: polyester PET** 

Glue material: (Self-adhesive stickers)

.ogo Size: 3x3mm →最小 3x3 mm

Label: 100x50mm

FortiGate 3700F-DC Model: FG-3700F-DC

Serial No.: XXXXXXXXXXXXXXXXXX

MAC Address: XX:XX:XX:XX:XX

Input: -48Vdc to -60Vdc === 23A (x2)