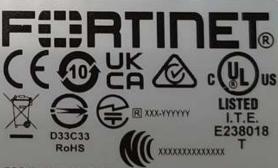

This device complies with Part 15 of the FCC Rules. Operation is subject to the following two conditions

(1) this device may not cause harmful interference, and

(2) this device must accept any interference received;

including interference that may cause undesired operation. CAN ICES-003 (A) / NMB-003 (A)

この装置は、クラスA機器です。この装置を住宅環境で使用すると電波妨害 を引き起こすことがあります。この場合には使用者が適切な対策を調ずるよう 要求されることがあります。

Fortinet, Inc.

899 Kifer Road, Sunnyvale, CA 94086 USA

FCC ID: TVE-111T15H IC: 7280B-111T15H

整合型安全閘道器 型號/型号:FG-3700F-DC

輸入/輸入: -48Vdc to -60Vdc \_\_\_ 23A (x2)

警告:為避免電磁干擾,本產品不應安裝或使用於住宅環境。 警告:在居住环境中,运行此设备可能会造成无线电干扰。

Date:2023-02-17

Designed in the USA and Canada Assembled in Taiwan

This device complies with Part 16 of the FCC Rules.

Operation is subject to the following two conditions:

(1) this device may not cause harmful interference, and

(2) this device must accept any interference received;

including interference that may cause undesired operation. CAN ICES-003 (A) / NMB-003 (A)

この装置は、クラスA機器です。この装置を住宅環境で使用すると電波妨害を引き起こすことがあります。この場合には使用者が適切な対策を調するよう 要求されることがあります。

Fortinet, Inc.

899 Kifer Road, Sunnyvale, CA 94086 USA

FCC ID: TVE-111T15H IC: 7280B-111T15H 整合型安全閘道器

型號/型号: FG-3701F-DC

輸入/输入: -48Vdc to -60Vdc \_\_\_ 23A (x2)

警告:為避免電磁干擾,本產品不應安裝或使用於住宅環境。 警告:在居住环境中,运行此设备可能会適成无线电干扰。

Designed in the USA and Canada
Date:2023-02-17 Assembled in Taiwan