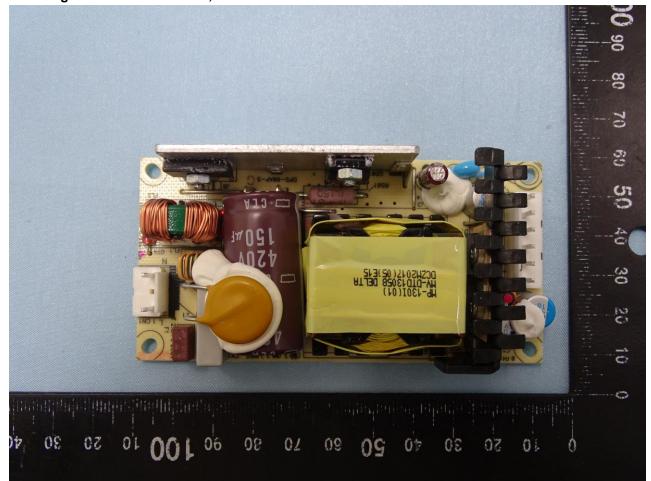

xxxxx; FORTIGATE-101Fxxxxxx





Model Name: FortiGate 100Fxxxxxx; FG-100Fxxxxxx; FORTIGATE-100Fxxxxxx

FortiGate 101Fxxxxxx; FG-101Fxxxxxx; FORTIGATE-101Fxxxxxx





Model Name: FortiGate 100Fxxxxx; FG-100Fxxxxx; FORTIGATE-100Fxxxxxx FortiGate 101Fxxxxxx; FG-101Fxxxxxx; FORTIGATE-101Fxxxxxx (where "x" can be "A 7" or "0 0" or " " or blank for coffware purposes or marketing









Model Name: FortiGate 100Fxxxxxx; FG-100Fxxxxxx; FORTIGATE-100Fxxxxxx FortiGate 101Fxxxxxx; FG-101Fxxxxxx; FORTIGATE-101Fxxxxxx (where "x" can be "A-Z", or "0-9", or "-", or blank for software purposes or marketing purposes only)

Marketing Name: FortiGate 100F, FortiGate 101F





Model Name: FortiGate 100Fxxxxx; FG-100Fxxxxx; FORTIGATE-100Fxxxxxx FortiGate 101Fxxxxxx; FG-101Fxxxxxx; FORTIGATE-101Fxxxxxx













Model Name: FortiGate 100Fxxxxx; FG-100Fxxxxx; FORTIGATE-100Fxxxxxx FortiGate 101Fxxxxxx; FG-101Fxxxxxx; FORTIGATE-101Fxxxxxx





Model Name: FortiGate 100Fxxxxx; FG-100Fxxxxx; FORTIGATE-100Fxxxxxx FortiGate 101Fxxxxxx; FG-101Fxxxxxx; FORTIGATE-101Fxxxxxx





Model Name: FortiGate 100Fxxxxx; FG-100Fxxxxx; FORTIGATE-100Fxxxxxx FortiGate 101Fxxxxxx; FG-101Fxxxxxx; FORTIGATE-101Fxxxxxx













Model Name: FortiGate 100Fxxxxxx; FG-100Fxxxxxx; FORTIGATE-100Fxxxxxx FortiGate 101Fxxxxxx; FG-101Fxxxxxx; FORTIGATE-101Fxxxxxx





Model Name: FortiGate 100Fxxxxx; FG-100Fxxxxx; FORTIGATE-100Fxxxxxx FortiGate 101Fxxxxxx; FG-101Fxxxxxx; FORTIGATE-101Fxxxxxx









Model Name: FortiGate 100Fxxxxxx; FG-100Fxxxxxx; FORTIGATE-100Fxxxxxx

FortiGate 101Fxxxxxx; FG-101Fxxxxxx; FORTIGATE-101Fx