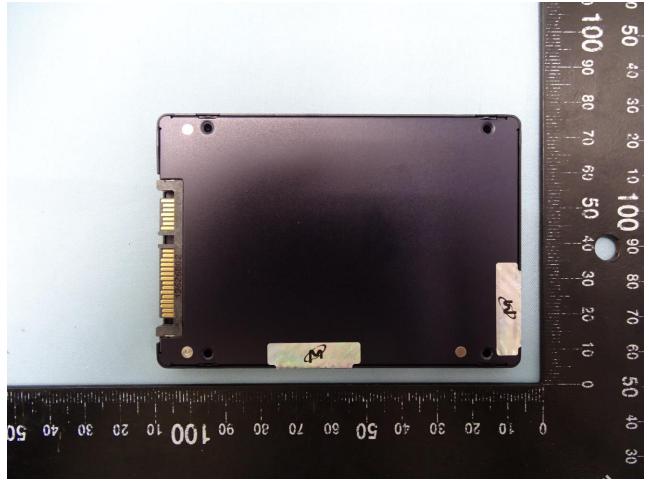

me: FortiGate 100Fxxxxx; FG-100Fxxxxx; FORTIGATE-100Fxxxxxx FortiGate 101Fxxxxxx; FG-101Fxxxxxx; FORTIGATE-101Fxxxxxx (where "x" can be "A-Z", or "0-9", or "-", or blank for software purposes or marketing purposes only)

Marketing Name: FortiGate 100F, FortiGate 101F





Model Name: FortiGate 100Fxxxxxx; FG-100Fxxxxxx; FORTIGATE-100Fxxxxxx

FortiGate 101Fxxxxxx; FG-101Fxxxxxx; FORTIGATE-101Fxxxxxx





Model Name: FortiGate 100Fxxxxxx; FG-100Fxxxxxx; FORTIGATE-100Fxxxxxx FortiGate 101Fxxxxxx; FG-101Fxxxxxx; FORTIGATE-101Fxxxxxx





Model Name: FortiGate 100Fxxxxx; FG-100Fxxxxx; FORTIGATE-100Fxxxxxx FortiGate 101Fxxxxxx; FG-101Fxxxxxx; FORTIGATE-101Fxxxxxx





Model Name: FortiGate 100Fxxxxxx; FG-100Fxxxxxx; FORTIGATE-100Fxxxxxx FortiGate 101Fxxxxxx; FG-101Fxxxxxx; FORTIGATE-101Fxxxxxx





Model Name: FortiGate 100Fxxxxxx; FG-100Fxxxxxx; FORTIGATE-100Fxxxxxx

FortiGate 101Fxxxxxx; FG-101Fxxxxxx; FORTIGATE-101Fxxxxxx





Model Name: FortiGate 100Fxxxxx; FG-100Fxxxxx; FORTIGATE-100Fxxxxxx FortiGate 101Fxxxxxx; FG-101Fxxxxxx; FORTIGATE-101Fxxxxxx (where "x" can be "A 7" or "0 0" or " " or blank for coffware purposes or marketing









Model Name: FortiGate 100Fxxxxxx; FG-100Fxxxxxx; FORTIGATE-100Fxxxxxx FortiGate 101Fxxxxxx; FG-101Fxxxxxx; FORTIGATE-101Fxxxxxx (where "x" can be "A-Z", or "0-9", or "-", or blank for software purposes or marketing purposes only)

Marketing Name: FortiGate 100F, FortiGate 101F





Model Name: FortiGate 100Fxxxxx; FG-100Fxxxxx; FORTIGATE-100Fxxxxxx FortiGate 101Fxxxxxx; FG-101Fxxxxxx; FORTIGATE-101Fxxxxxx













Model Name: FortiGate