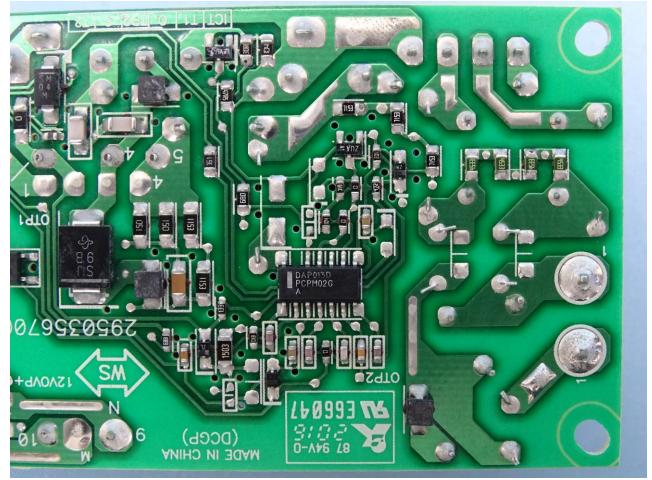

xxxx; FORTIGATE-101Fxxxxxx (where "x" can be "A 7" or "0 0" or " " or blank for coffware purposes or marketing









Model Name: FortiGate 100Fxxxxxx; FG-100Fxxxxxx; FORTIGATE-100Fxxxxxx FortiGate 101Fxxxxxx; FG-101Fxxxxxx; FORTIGATE-101Fxxxxxx (where "x" can be "A-Z", or "0-9", or "-", or blank for software purposes or marketing purposes only)

Marketing Name: FortiGate 100F, FortiGate 101F





Model Name: FortiGate 100Fxxxxx; FG-100Fxxxxx; FORTIGATE-100Fxxxxxx FortiGate 101Fxxxxxx; FG-101Fxxxxxx; FORTIGATE-101Fxxxxxx













Model Name: FortiGate 100Fxxxxx; FG-100Fxxxxx; FORTIGATE-100Fxxxxxx FortiGate 101Fxxxxxx; FG-101Fxxxxxx; FORTIGATE-101Fxxxxxx





Model Name: FortiGate 100Fxxxxx; FG-100Fxxxxx; FORTIGATE-100Fxxxxxx FortiGate 101Fxxxxxx; FG-101Fxxxxxx; FORTIGATE-101Fxxxxxx





Model Name: FortiGate 100Fxxxxx; FG-100Fxxxxx; FORTIGATE-100Fxxxxxx FortiGate 101Fxxxxxx; FG-101Fxxxxxx; FORTIGATE-101Fxxxxxx













Model Name: FortiGate 100Fxxxxxx; FG-100Fxxxxxx; FORTIGATE-100Fxxxxxx FortiGate 101Fxxxxxx; FG-101Fxxxxxx; FORTIGATE-101Fxxxxxx





Model Name: FortiGate 100Fxxxxx; FG-100Fxxxxx; FORTIGATE-100Fxxxxxx FortiGate 101Fxxxxxx; FG-101Fxxxxxx; FORTIGATE-101Fxxxxxx









Model Name: FortiGate 100Fxxxxxx; FG-100Fxxxxxx; FORTIGATE-100Fxxxxxx

FortiGate 101Fxxxxxx; FG-101Fxxxxxx; FORTIGATE-101Fxxxxxx





Model Name: FortiGate 100Fxxxxx; FG-100Fxxxxx; FORTIGATE-100Fxxxxxx FortiGate 101Fxxxxxx; FG-101Fxxxxxx; FORTIGATE-101Fxxxxxx





Model Name: FortiGate 100Fxxxxxx; FG-100Fxxxxxx; FORTIGATE-100Fxxxxxx

FortiGate 101Fxxxxxx; FG-101Fxxxxxx; FORTIGATE-101Fxx