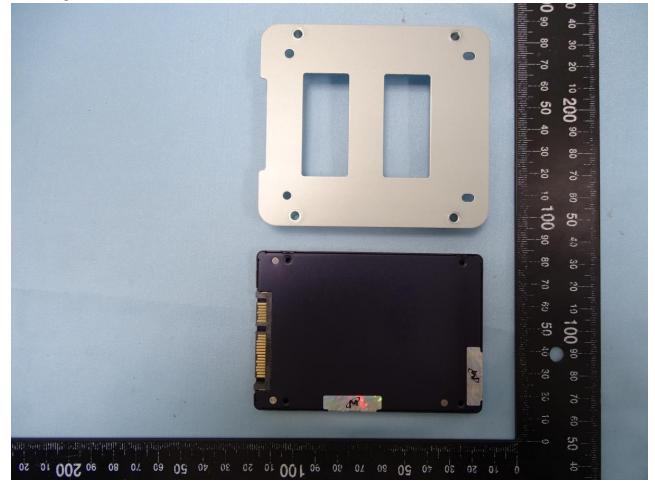

# 3. Internal Photograph of EUT

# Brand Name: FORTINET













Model Name: FortiGate 100Fxxxxx; FG-100Fxxxxx; FORTIGATE-100Fxxxxxx FortiGate 101Fxxxxxx; FG-101Fxxxxxx; FORTIGATE-101Fxxxxxx (where "x" can be "A-Z", or "0-9", or "-", or blank for software purposes or marketing purposes only)

Marketing Name: FortiGate 100F, FortiGate 101F





Model Name: FortiGate 100Fxxxxxx; FG-100Fxxxxxx; FORTIGATE-100Fxxxxxx

FortiGate 101Fxxxxxx; FG-101Fxxxxxx; FORTIGATE-101Fxxxxxx





Model Name: FortiGate 100Fxxxxxx; FG-100Fxxxxxx; FORTIGATE-100Fxxxxxx FortiGate 101Fxxxxxx; FG-101Fxxxxxx; FORTIGATE-101Fxxxxxx





Model Name: FortiGate 100Fxxxxx; FG-100Fxxxxx; FORTIGATE-100Fxxxxxx FortiGate 101Fxxxxxx; FG-101Fxxxxxx; FORTIGATE-101Fxxxxxx





Model Name: FortiGate 100Fxxxxxx; FG-100Fxxxxxx; FORTIGATE-100Fxxxxxx FortiGate 101Fxxxxxx; FG-101Fxxxxxx; FORTIGATE-101Fxxxxxx





Model Name: FortiGate 100Fxxxxxx; FG-100Fxxxxxx; FORTIGATE-100Fxxxxxx

FortiGate 101Fxxxxxx; FG-101Fxxxxxx; FORTIGATE-101Fxxxxxx





Model Name: FortiGate 100Fxxxxx; FG-100Fxxxxx; FORTIGATE-100Fxxxxxx FortiGate 101Fxxxxxx; FG-101Fxxxxxx; FORTIGATE-101Fxxxxxx (where "x" can be "A 7" or "0 0" or " " or blank for coffware purposes or marketing









Model Name: FortiGate 100Fxxxxxx; FG-100Fxxxxxx; FORTIGATE-100Fxxxxxx FortiGate 101Fxxxxxx; FG-101Fxxxxxx; FORTIGATE-101Fxxxxxx (where "x" can be "A-Z", or "0-9", or "-", or blank for software purposes or marketing purposes only)

Marketing Name: FortiGate 100F, FortiGate 101F





Model Name: FortiGate 100Fx