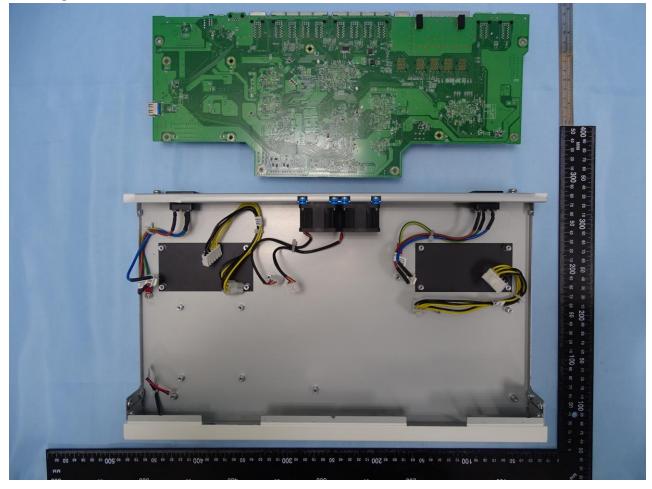

FortiGate 100Fxxxxxx; FG-100Fxxxxxx; FORTIGATE-100Fxxxxxx FortiGate 101Fxxxxxx; FG-101Fxxxxxx; FORTIGATE-101Fxxxxxx (where "x" can be "A-Z", or "0-9", or "-", or blank for software purposes or marketing purposes only)

Marketing Name: FortiGate 100F, FortiGate 101F





Model Name: FortiGate 100Fxxxxx; FG-100Fxxxxx; FORTIGATE-100Fxxxxxx FortiGate 101Fxxxxxx; FG-101Fxxxxxx; FORTIGATE-101Fxxxxxx













Model Name: FortiGate 100Fxxxxx; FG-100Fxxxxx; FORTIGATE-100Fxxxxxx FortiGate 101Fxxxxxx; FG-101Fxxxxxx; FORTIGATE-101Fxxxxxx





Model Name: FortiGate 100Fxxxxx; FG-100Fxxxxx; FORTIGATE-100Fxxxxxx FortiGate 101Fxxxxxx; FG-101Fxxxxxx; FORTIGATE-101Fxxxxxx





Model Name: FortiGate 100Fxxxxx; FG-100Fxxxxx; FORTIGATE-100Fxxxxxx FortiGate 101Fxxxxxx; FG-101Fxxxxxx; FORTIGATE-101Fxxxxxx













Model Name: FortiGate 100Fxxxxxx; FG-100Fxxxxxx; FORTIGATE-100Fxxxxxx FortiGate 101Fxxxxxx; FG-101Fxxxxxx; FORTIGATE-101Fxxxxxx





Model Name: FortiGate 100Fxxxxx; FG-100Fxxxxx; FORTIGATE-100Fxxxxxx FortiGate 101Fxxxxxx; FG-101Fxxxxxx; FORTIGATE-101Fxxxxxx









Model Name: FortiGate 100Fxxxxxx; FG-100Fxxxxxx; FORTIGATE-100Fxxxxxx

FortiGate 101Fxxxxxx; FG-101Fxxxxxx; FORTIGATE-101Fxxxxxx





Model Name: FortiGate 100Fxxxxx; FG-100Fxxxxx; FORTIGATE-100Fxxxxxx FortiGate 101Fxxxxxx; FG-101Fxxxxxx; FORTIGATE-101Fxxxxxx





Model Name: FortiGate 100Fxxxxxx; FG-100Fxxxxxx; FORTIGATE-100Fxxxxxx

FortiGate 101Fxxxxxx; FG-101Fxxxxxx; FORTIGATE-101Fxxxxxx