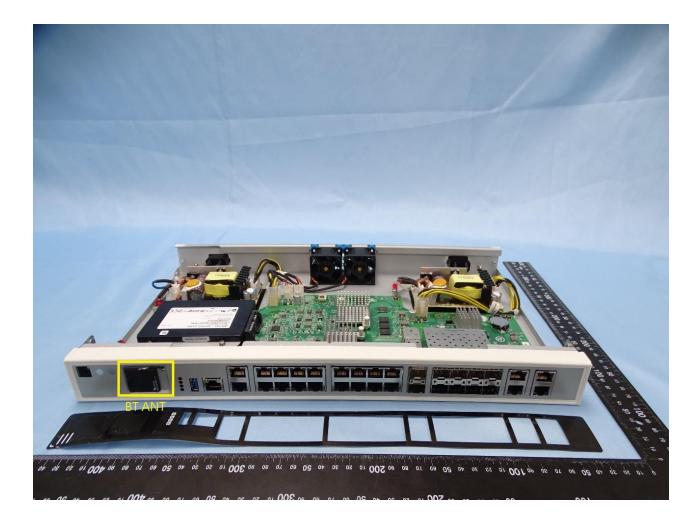

# 3. Internal Photograph of EUT

# Brand Name: FORTINET

Model Name: FortiGate 100Fxxxxx; FG-100Fxxxxx; FORTIGATE-100Fxxxxxx FortiGate 101Fxxxxxx; FG-101Fxxxxxx; FORTIGATE-101Fxxxxxx (where "x" can be "A-Z", or "0-9", or "-", or blank for software purposes or marketing purposes only)

Marketing Name: FortiGate 100F, FortiGate 101F

Model Name: FortiGate 100Fxxxxxx; FG-100Fxxxxxx; FORTIGATE-100Fxxxxxx

FortiGate 101Fxxxxxx; FG-101Fxxxxxx; FORTIGATE-101Fxxxxxx

Model Name: FortiGate 100Fxxxxxx; FG-100Fxxxxxx; FORTIGATE-100Fxxxxxx FortiGate 101Fxxxxxx; FG-101Fxxxxxx; FORTIGATE-101Fxxxxxx