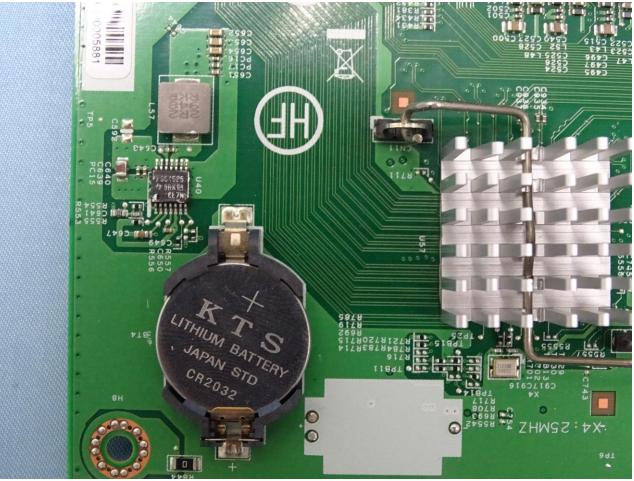

or "0-9", or "-", or blank for software purposes or marketing purposes only)

Marketing Name: FortiGate 100F, FortiGate 101F





Model Name: FortiGate 100Fxxxxx; FG-100Fxxxxx; FORTIGATE-100Fxxxxxx FortiGate 101Fxxxxxx; FG-101Fxxxxxx; FORTIGATE-101Fxxxxxx













Model Name: FortiGate 100Fxxxxx; FG-100Fxxxxx; FORTIGATE-100Fxxxxxx FortiGate 101Fxxxxxx; FG-101Fxxxxxx; FORTIGATE-101Fxxxxxx





Model Name: FortiGate 100Fxxxxx; FG-100Fxxxxx; FORTIGATE-100Fxxxxxx FortiGate 101Fxxxxxx; FG-101Fxxxxxx; FORTIGATE-101Fxxxxxx





Model Name: FortiGate 100Fxxxxx; FG-100Fxxxxx; FORTIGATE-100Fxxxxxx FortiGate 101Fxxxxxx; FG-101Fxxxxxx; FORTIGATE-101Fxxxxxx













Model Name: FortiGate 100Fxxxxxx; FG-100Fxxxxxx; FORTIGATE-100Fxxxxxx FortiGate 101Fxxxxxx; FG-101Fxxxxxx; FORTIGATE-101Fxxxxxx





Model Name: FortiGate 100Fxxxxx; FG-100Fxxxxx; FORTIGATE-100Fxxxxxx FortiGate 101Fxxxxxx; FG-101Fxxxxxx; FORTIGATE-101Fxxxxxx









Model Name: FortiGate 100Fxxxxxx; FG-100Fxxxxxx; FORTIGATE-100Fxxxxxx

FortiGate 101Fxxxxxx; FG-101Fxxxxxx; FORTIGATE-101Fxxxxxx





Model Name: FortiGate 100Fxxxxx; FG-100Fxxxxx; FORTIGATE-100Fxxxxxx FortiGate 101Fxxxxxx; FG-101Fxxxxxx; FORTIGATE-101Fxxxxxx





Model Name: FortiGate 100Fxxxxxx; FG-100Fxxxxxx; FORTIGATE-100Fxxxxxx

FortiGate 101Fxxxxxx; FG-101Fxxxxxx; FORTIGATE-101Fxxxxxx