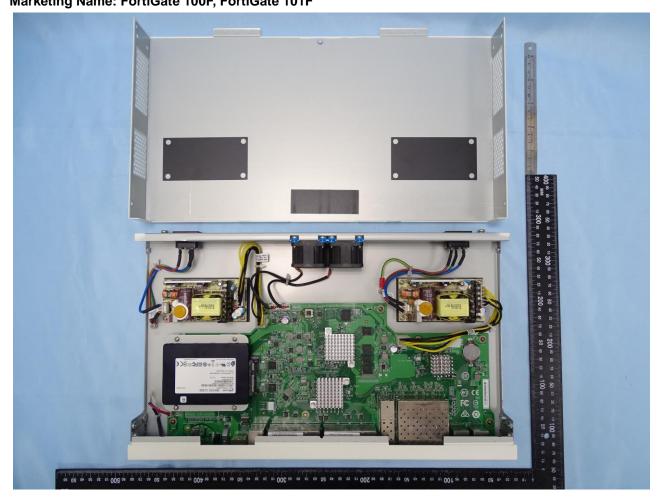

Model Name: FortiGate 100Fxxxxx; FG-100Fxxxxx; FORTIGATE-100Fxxxxxx FortiGate 101Fxxxxxx; FG-101Fxxxxxx; FORTIGATE-101Fxxxxxx

Model Name: FortiGate 100Fxxxxxx; FG-100Fxxxxxx; FORTIGATE-100Fxxxxxx FortiGate 101Fxxxxxx; FG-101Fxxxxxx; FORTIGATE-101Fxxxxxx

Model Name: FortiGate 100Fxxxxxx; FG-100Fxxxxxx; FORTIGATE-100Fxxxxxx

FortiGate 101Fxxxxxx; FG-101Fxxxxxx; FORTIGATE-101Fxxxxxx

Model Name: FortiGate 100Fxxxxx; FG-100Fxxxxx; FORTIGATE-100Fxxxxxx FortiGate 101Fxxxxxx; FG-101Fxxxxxx; FORTIGATE-101Fxxxxxx (where "x" can be "A 7" or "0 0" or " " or blank for coffware purposes or marketing