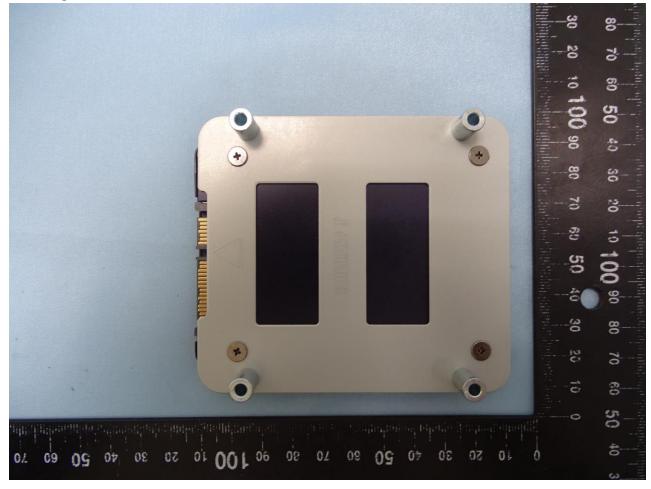

# 3. Internal Photograph of EUT

# Brand Name: FORTINET













Model Name: FortiGate 100Fxxxxx; FG-100Fxxxxx; FORTIGATE-100Fxxxxxx FortiGate 101Fxxxxxx; FG-101Fxxxxxx; FORTIGATE-101Fxxxxxx (where "x" can be "A-Z", or "0-9", or "-", or blank for software purposes or marketing purposes only)

Marketing Name: FortiGate 100F, FortiGate 101F





Model Name: FortiGate 100Fxxxxxx; FG-100Fxxxxxx; FORTIGATE-100Fxxxxxx

FortiGate 101Fxxxxxx; FG-101Fxxxxxx; FORTIGATE-101Fxxxxxx





Model Name: FortiGate 100Fxxxxxx; FG-100Fxxxxxx; FORTIGATE-100Fxxxxxx FortiGate 101Fxxxxxx; FG-101Fxxxxxx; FORTIGATE-101Fxxxxxx





Model Name: FortiGate 100Fxxxxx; FG-100Fxxxxx; FORTIGATE-100Fxxxxxx FortiGate 101Fxxxxxx; FG-101Fxxxxxx; FORTIGATE-101Fxxxxxx





Model Name: FortiGate 100Fxxxxxx; FG-100Fxxxxxx; FORTIGATE-100Fxxxxxx FortiGate 101Fxxxxxx; FG-101Fxxxxxx; FORTIGATE-101Fxxxxxx





Model Name: FortiGate 100Fxxxxxx; FG-100Fxxxxxx; FORTIGATE-100Fxxxxxx

FortiGate 101Fxxxxxx; FG-101Fxxxxxx; FORTIGATE-101Fxxxxxx





Model Name: FortiGate 100Fxxxxx; FG-100Fxxxxx; FORTIGATE-100Fxxxxxx FortiGate 101Fxxxxxx; FG-101Fxxxxxx; FORTIGATE-101Fxxxxxx (where "x" can be "A 7" or "0 0" or " " or blank for coffware purposes or marketing









Model Name: FortiGate 100Fxxxxxx; FG-100Fxxxxxx; FORTIGATE-100Fxxxxxx FortiGate 101Fxxxxxx; FG-101Fxxxxxx; FORTIGATE-101Fxxxxxx (where "x" can be "A-Z", or "0-9", or "-", or blank