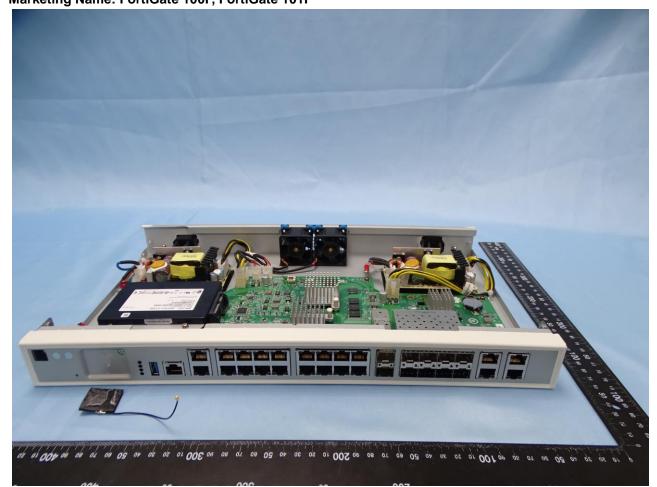

Model Name: FortiGate 100Fxxxxxx; FG-100Fxxxxxx; FORTIGATE-100Fxxxxxx FortiGate 101Fxxxxxx; FG-101Fxxxxxx; FORTIGATE-101Fxxxxxx (where "x" can be "A-Z", or "0-9", or "-", or blank for software purposes or marketing purposes only)

Marketing Name: FortiGate 100F, FortiGate 101F

Model Name: FortiGate 100Fxxxxx; FG-100Fxxxxx; FORTIGATE-100Fxxxxxx FortiGate 101Fxxxxxx; FG-101Fxxxxxx; FORTIGATE-101Fxxxxxx

Model Name: FortiGate 100Fxxxxx; FG-100Fxxxxx; FORTIGATE-100Fxxxxxx FortiGate 101Fxxxxxx; FG-101Fxxxxxx; FORTIGATE-101Fxxxxxx