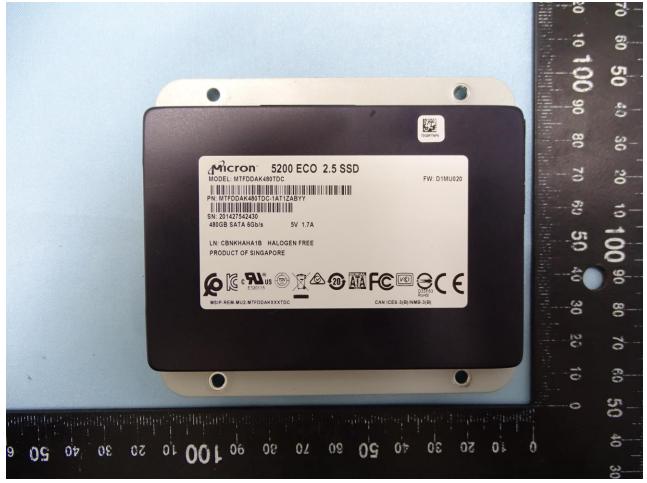

# 3. Internal Photograph of EUT

# Brand Name: FORTINET













Model Name: FortiGate 100Fxxxxx; FG-100Fxxxxx; FORTIGATE-100Fxxxxxx FortiGate 101Fxxxxxx; FG-101Fxxxxxx; FORTIGATE-101Fxxxxxx (where "x" can be "A-Z", or "0-9", or "-", or blank for software purposes or marketing purposes only)

Marketing Name: FortiGate 100F, FortiGate 101F





Model Name: FortiGate 100Fxxxxxx; FG-100Fxxxxxx; FORTIGATE-100Fxxxxxx

FortiGate 101Fxxxxxx; FG-101Fxxxxxx; FORTIGATE-101Fxxxxxx





Model Name: FortiGate 100Fxxxxxx; FG-100Fxxxxxx; FORTIGATE-100Fxxxxxx FortiGate 101Fxxxxxx; FG-101Fxxxxxx; FORTIGATE-101Fxxxxxx





Model Name: FortiGate 100Fxxxxx; FG-100Fxxxxx; FORTIGATE-100Fxxxxxx FortiGate 101Fxxxxxx; FG-101Fxxxxxx; FORTIGATE-101Fxxxxxx





Model Name: FortiGate 100Fxxxxxx; FG-100Fxxxxxx; FORTIGATE-100Fxxxxxx FortiGate 101Fxxxxxx; FG-101Fxxxxxx; FORTIGATE-101Fxxxxxx





Model Name: FortiGate 100Fxxxxxx; FG-100Fxxxxxx; FORTIGATE-100Fxxxxxx

FortiGate 101Fxxxxxx; FG-101Fxxxxxx; FORTIGATE-101Fxxxxxx





Model Name: FortiGate 100Fxxxxx; FG-100Fxxxxx; FORTIGATE-100Fxxxxxx FortiGate 101Fxxxxxx; FG-101Fxxxxxx; FORTIGATE-101Fxxxxxx (where "x" can be "A 7" or "0 0" or " " or blank for coffware purposes or marketing









Model Name: FortiGate 100Fxxxxxx; FG-100Fxxxxx