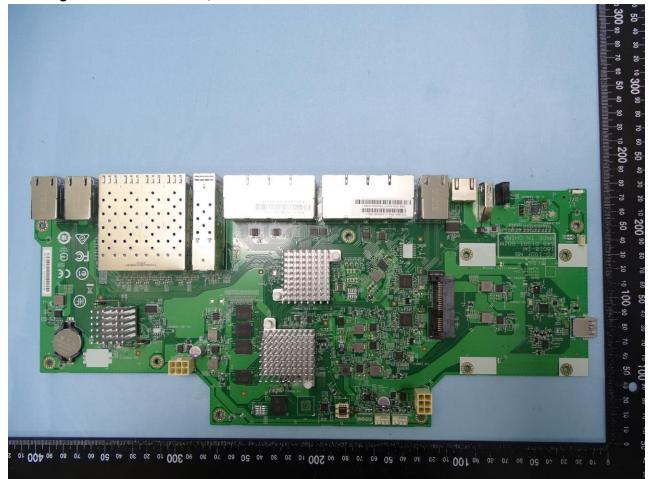

tiGate 100Fxxxxxx; FG-100Fxxxxxx; FORTIGATE-100Fxxxxxx FortiGate 101Fxxxxxx; FG-101Fxxxxxx; FORTIGATE-101Fxxxxxx (where "x" can be "A-Z", or "0-9", or "-", or blank for software purposes or marketing purposes only)

Marketing Name: FortiGate 100F, FortiGate 101F





Model Name: FortiGate 100Fxxxxx; FG-100Fxxxxx; FORTIGATE-100Fxxxxxx FortiGate 101Fxxxxxx; FG-101Fxxxxxx; FORTIGATE-101Fxxxxxx













Model Name: FortiGate 100Fxxxxx; FG-100Fxxxxx; FORTIGATE-100Fxxxxxx FortiGate 101Fxxxxxx; FG-101Fxxxxxx; FORTIGATE-101Fxxxxxx





Model Name: FortiGate 100Fxxxxx; FG-100Fxxxxx; FORTIGATE-100Fxxxxxx FortiGate 101Fxxxxxx; FG-101Fxxxxxx; FORTIGATE-101Fxxxxxx





Model Name: FortiGate 100Fxxxxx; FG-100Fxxxxx; FORTIGATE-100Fxxxxxx FortiGate 101Fxxxxxx; FG-101Fxxxxxx; FORTIGATE-101Fxxxxxx













Model Name: FortiGate 100Fxxxxxx; FG-100Fxxxxxx; FORTIGATE-100Fxxxxxx FortiGate 101Fxxxxxx; FG-101Fxxxxxx; FORTIGATE-101Fxxxxxx





Model Name: FortiGate 100Fxxxxx; FG-100Fxxxxx; FORTIGATE-100Fxxxxxx FortiGate 101Fxxxxxx; FG-101Fxxxxxx; FORTIGATE-101Fxxxxxx









Model Name: FortiGate 100Fxxxxxx; FG-100Fxxxxxx; FORTIGATE-100Fxxxxxx

FortiGate 101Fxxxxxx; FG-101Fxxxxxx; FORTIGATE-101Fxxxxxx





Model Name: FortiGate 100Fxxxxx; FG-100Fxxxxx; FORTIGATE-100Fxxxxxx FortiGate 101Fxxxxxx; FG-101Fxxxxxx; FORTIGATE-101Fxxxxxx





Model Name: FortiGate 100Fxxxxxx; FG-100Fxxxxxx; FORTIGATE-100Fxxxxxx

FortiGate 101Fxxxxxx; FG-101Fxxxxxx; FORTIGATE-101Fxxxxxx