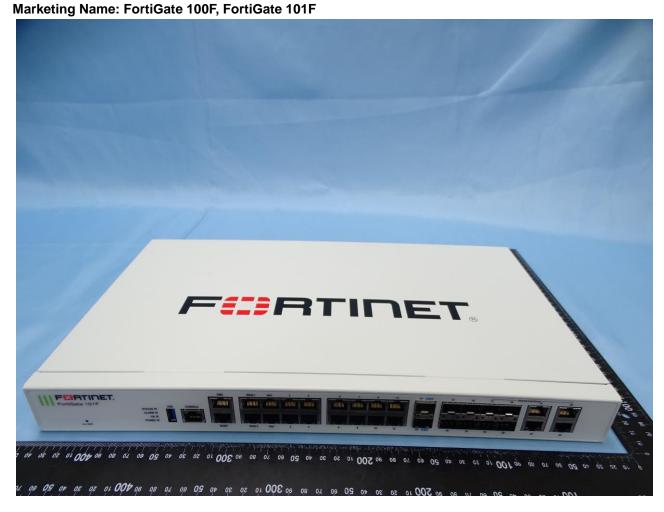

## 1. External Photograph of EUT

Marketing Name: FortiGate 100F, FortiGate 101F

Model Name: FortiGate 100Fxxxxx; FG-100Fxxxxx; FORTIGATE-100Fxxxxxx FortiGate 101Fxxxxxx; FG-101Fxxxxxx; FORTIGATE-101Fxxxxxx

(where "x" can be "A-Z", or "0-9", or "-", or blank for software purposes or marketing purposes only) Marketing Name: FortiGate 100F, FortiGate 101F