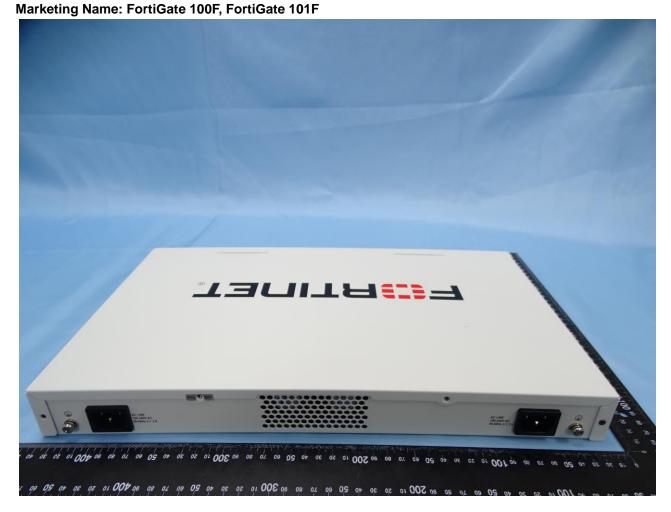

## 1. External Photograph of EUT

Marketing Name: FortiGate 100F, FortiGate 101F

Model Name: FortiGate 100Fxxxxx; FG-100Fxxxxx; FORTIGATE-100Fxxxxxx FortiGate 101Fxxxxxx; FG-101Fxxxxxx; FORTIGATE-101Fxxxxxx

(where "x" can be "A-Z", or "0-9", or "-", or blank for software purposes or marketing purposes only) Marketing Name: FortiGate 100F, FortiGate 101F