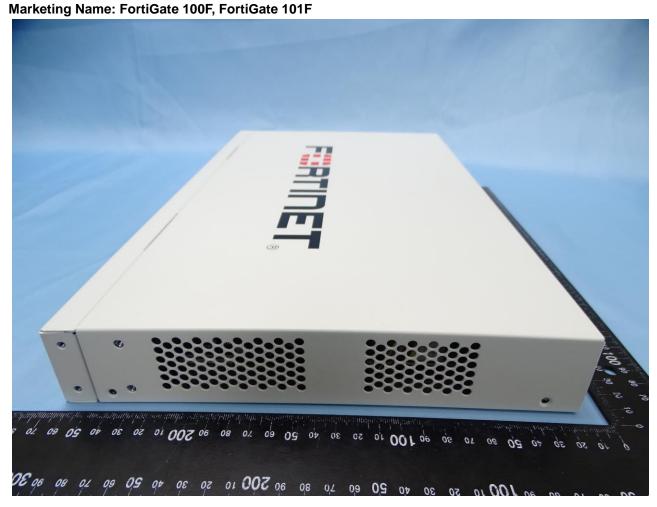

## 2. Photograph of Accessory

| Specification of Accessory |            |                        |
|----------------------------|------------|------------------------|
| RJ-45 Lan Cable            | Brand Name | LINETECH               |
|                            | Model Name | 50.6F829.001 (621-086) |
| Power Cord                 | Brand Name | ISHENG                 |
|                            | Model Name | SP-305B+IS-14          |

**Remark:** For accessories equipped with this EUT, please refer to the following photos.

Model Name: FortiGate 100Fxxxxxx; FG-100Fxxxxxx; FORTIGATE-100Fxxxxxx FortiGate 101Fxxxxxx; FG-101Fxxxxxx; FORTIGATE-101Fxxxxxx (where "x" can be "A-Z", or "0-9", or "-", or blank for software purposes or marketing purposes only) Marketing Name: FortiGate 100F, FortiGate 101F