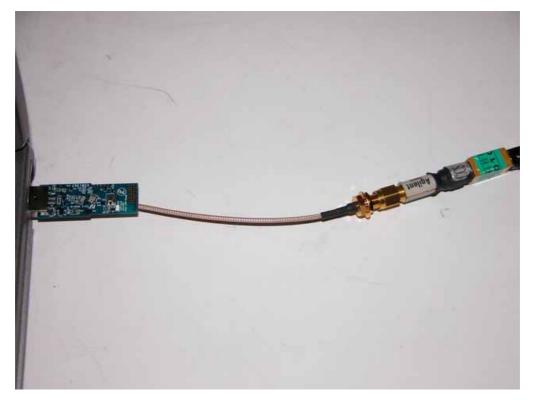

## RF PORT COUNTED MEASURE SETUP

FCC ID : TUIIP8502UD Report No.: 70518306-RP1

Page 61 of 61