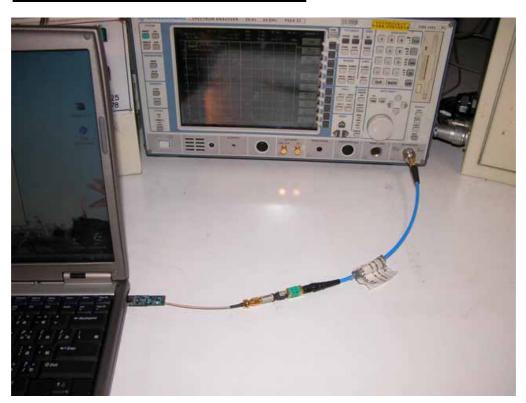

## RF PORT COUNTED MEASURE SETUP

FCC ID : TUIIP8502UD Report No.: 70518306-RP1

Page 61 of 61