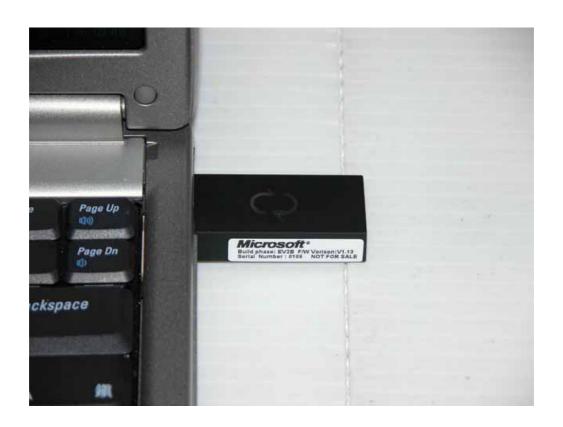

## RADIATED RF MEASUREMENT SETUP

FCC ID : TUIIP8502UD Report No. : 70518306-RP1 Page \_\_\_\_59 \_\_of \_\_\_61

FCC ID : TUIIP8502UD Report No. : 70518306-RP1

Page <u>60</u> of <u>61</u>