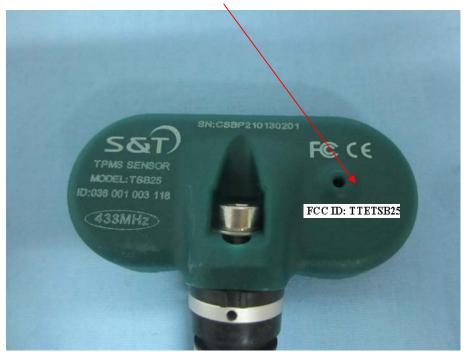

## **EXHIBIT 1- PRODUCT LABELING**

## **Proposed FCC ID Label Format**

| FCC ID: TTETSB25                                           |
|------------------------------------------------------------|
| This device complies with Part 15 of the FCC Rules.        |
| Operation is subject to the following two conditions:      |
| (1) This device may not cause harmful interference, and    |
| (2) this device must accept any interference received,     |
| including interference that may cause undesired operation. |

<u>Specifications</u>: Text is Black in color and justified. Labels are printed in indelible ink on permanent adhesive silk-screened onto the EUT or shall be affixed at a conspicuous location on the EUT.

## **Proposed Label Location on EUT**



FCC ID Label Location