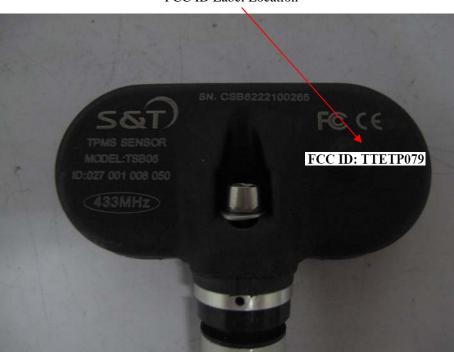

## **EXHIBIT 1- PRODUCT LABELING**

## **Proposed FCC ID Label Format**

## FCC ID: TTETP079

This device complies with Part 15 of the FCC Rules. Operation is subject to the following two conditions:

- (1) This device may not cause harmful interference, and
- (2) This device must accept any interference received, including interference that may cause undesired operation.

<u>Specifications</u>: Text is Black in color and justified. Labels are printed in indelible ink on permanent adhesive silk-screened onto the EUT or shall be affixed at a conspicuous location on the EUT.

## **Proposed Label Location on EUT**



FCC ID Label Location