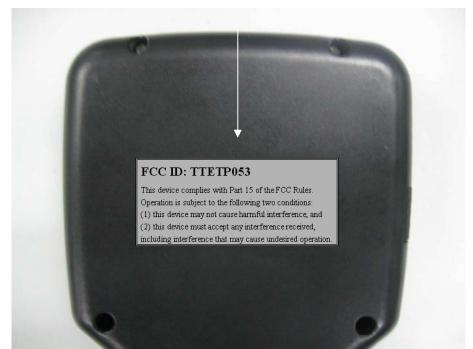

# FCC ID: TTETP053

This device complies with Part 15 of the FCC Rules. Operation is subject to the following two conditions: (1) this device may not cause harmful interference, and (2) this device must accept any interference received, including interference that may cause undesired operation.

### **Proposed Label Location on EUT**

#### FCC ID Label Location