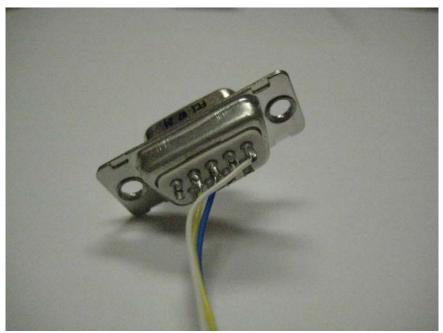

182A-HHB2BATR                   |



Close Up of Battery Compartment



**Battery Compartment** 

| COMPANY NAME:    | Eaton Corporation                |
|------------------|----------------------------------|
| PRODUCT NAME:    | HOMEHeartbeat Temperature Sensor |
| MODEL NUMBER(S): | 70D5015G01                       |
| FCC ID #:        | TSV-HHB2BATR                     |
| IC #:            | 6182A-HHB2BATR                   |



Connection/Wire Attached

| COMPANY NAME:    | Eaton Corporation                |
|------------------|----------------------------------|
| PRODUCT NAME:    | HOMEHeartbeat Temperature Sensor |
| MODEL NUMBER(S): | 70D5015G01                       |
| FCC ID #:        | TSV-HHB2BATR                     |
| IC #:            | 6182A-HHB2BATR                   |



Close Up of Connector, Rear View



**Close Up of Connector, Front View**