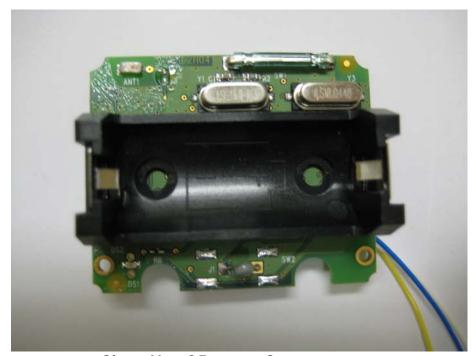

Close Up of Battery Compartment

**Battery Compartment** 

| COMPANY NAME:    | Eaton Corporation                |
|------------------|----------------------------------|
| PRODUCT NAME:    | HOMEHeartbeat Temperature Sensor |
| MODEL NUMBER(S): | 70D5015G01                       |
| FCC ID #:        | TSV-HHB2BATR                     |
| IC #:            | 6182A-HHB2BATR                   |