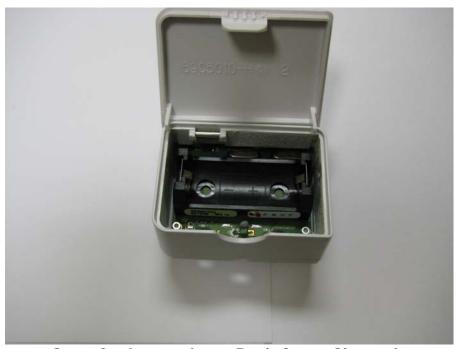

Open for Inspection – Back Cover Shown is attached to Product via a Hinge

**Open for Inspection – Battery Compartment** 

| COMPANY NAME:    | Eaton Corporation                |
|------------------|----------------------------------|
| PRODUCT NAME:    | HOMEHeartbeat Temperature Sensor |
| MODEL NUMBER(S): | 70D5015G01                       |
| FCC ID #:        | TSV-HHB2BATR                     |
| IC #:            | 6182A-HHB2BATR                   |