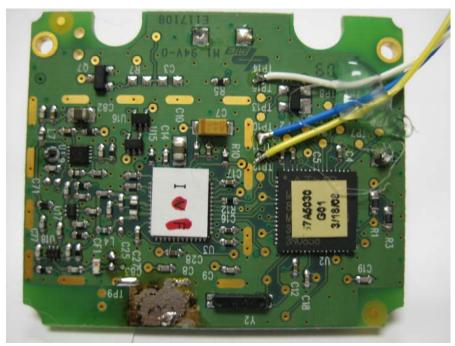

Open for Inspection #1, Showing Connection/Wire Attached

Open for Inspection #2, RF Section -Showing Connection/Wire Attached

| COMPANY NAME:    | Eaton Corporation                |
|------------------|----------------------------------|
| PRODUCT NAME:    | HOMEHeartbeat Temperature Sensor |
| MODEL NUMBER(S): | 70D5015G01                       |
| FCC ID #:        | TSV-HHB2BATR                     |
| IC #:            | 6182A-HHB2BATR                   |

Open for Inspection #3, RF Section -Showing Connection/Wire Attached

| COMPANY NAME:    | Eaton Corporation                |
|------------------|----------------------------------|
| PRODUCT NAME:    | HOMEHeartbeat Temperature Sensor |
| MODEL NUMBER(S): | 70D5015G01                       |
| FCC ID #:        | TSV-HHB2BATR                     |
| IC #:            | 6182A-HHB2BATR                   |