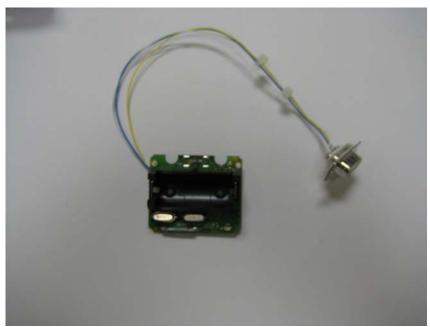

Open for Inspection #1, Showing Connection/Wire Attached

Open for Inspection #2, RF Section -Showing Connection/Wire Attached

| COMPANY NAME:    | Eaton Corporation                |
|------------------|----------------------------------|
| PRODUCT NAME:    | HOMEHeartbeat Temperature Sensor |
| MODEL NUMBER(S): | 70D5015G01                       |
| FCC ID #:        | TSV-HHB2BATR                     |
| IC #:            | 6182A-HHB2BATR                   |