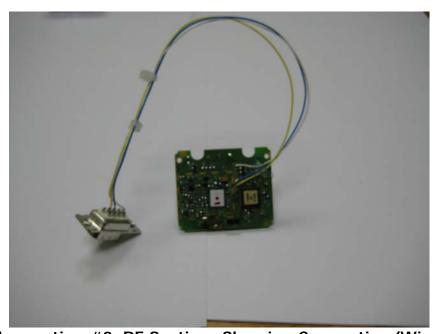

Open for Inspection #1, Showing Connection/Wire Attached

Open for Inspection #2, RF Section -Showing Connection/Wire Attached

| COMPANY NAME:    | Eaton Corporation                |
|------------------|----------------------------------|
| PRODUCT NAME:    | HOMEHeartbeat Temperature Sensor |
| MODEL NUMBER(S): | 70D5015G01                       |
| FCC ID #:        | TSV-HHB2BATR                     |
| IC #:            | 6182A-HHB2BATR                   |

Open for Inspection #3, RF Section -Showing Connection/Wire Attached

| COMPANY NAME:    | Eaton Corporation                |
|------------------|----------------------------------|
| PRODUCT NAME:    | HOMEHeartbeat Temperature Sensor |
| MODEL NUMBER(S): | 70D5015G01                       |
| FCC ID #:        | TSV-HHB2BATR                     |
| IC #:            | 6182A-HHB2BATR                   |