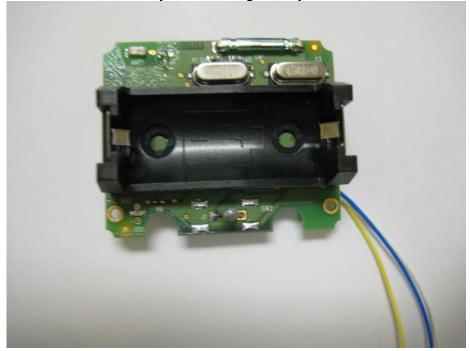

Open for Inspection #1, Showing Connection/Wire Attached

Open for Inspection #2, RF Section -Showing Connection/Wire Attached

| COMPANY NAME:    | Eaton Corporation                |
|------------------|----------------------------------|
| PRODUCT NAME:    | HOMEHeartbeat Temperature Sensor |
| MODEL NUMBER(S): | 70D5015G01                       |
| FCC ID #:        | TSV-HHB2BATR                     |
| IC #:            | 6182A-HHB2BATR                   |