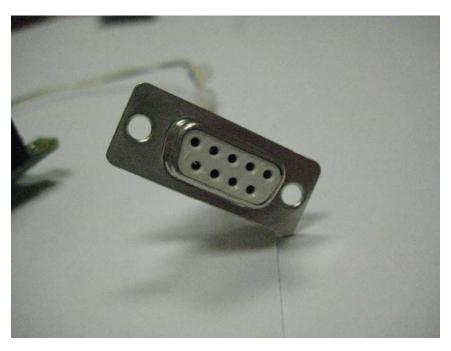

Close Up of Battery Compartment



**Battery Compartment** 

| COMPANY NAME:    | Eaton Corporation                |
|------------------|----------------------------------|
| PRODUCT NAME:    | HOMEHeartbeat Temperature Sensor |
| MODEL NUMBER(S): | 70D5015G01                       |
| FCC ID #:        | TSV-HHB2BATR                     |
| IC #:            | 6182A-HHB2BATR                   |



Connection/Wire Attached

| COMPANY NAME:    | Eaton Corporation                |
|------------------|----------------------------------|
| PRODUCT NAME:    | HOMEHeartbeat Temperature Sensor |
| MODEL NUMBER(S): | 70D5015G01                       |
| FCC ID #:        | TSV-HHB2BATR                     |
| IC #:            | 6182A-HHB2BATR                   |



Close Up of Connector, Rear View



**Close Up of Connector, Front View**