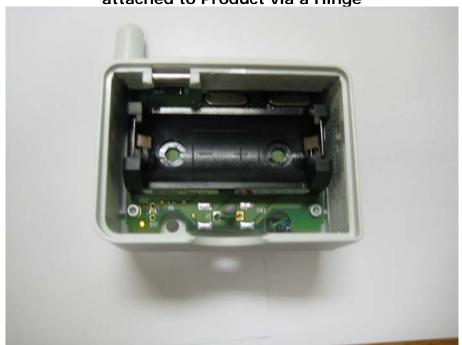

Open for Inspection – Back Cover Shown is attached to Product via a Hinge

**Open for Inspection – Battery Compartment** 

| COMPANY NAME:    | Eaton Corporation                |
|------------------|----------------------------------|
| PRODUCT NAME:    | HOMEHeartbeat Temperature Sensor |
| MODEL NUMBER(S): | 70D5015G01                       |
| FCC ID #:        | TSV-HHB2BATR                     |
| IC #:            | 6182A-HHB2BATR                   |