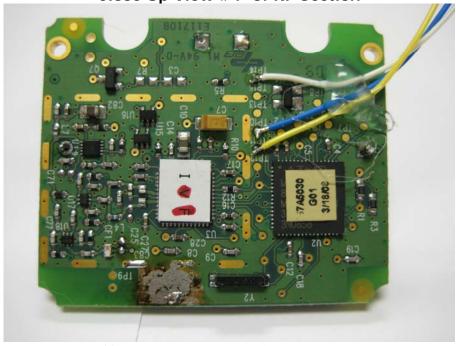

Close Up View #1 of RF Section

Close Up View #2 of RF Section

| COMPANY NAME:    | Eaton Corporation                |
|------------------|----------------------------------|
| PRODUCT NAME:    | HOMEHeartbeat Temperature Sensor |
| MODEL NUMBER(S): | 70D5015G01                       |
| FCC ID #:        | TSV-HHB2BATR                     |
| IC #:            | 6182A-HHB2BATR                   |