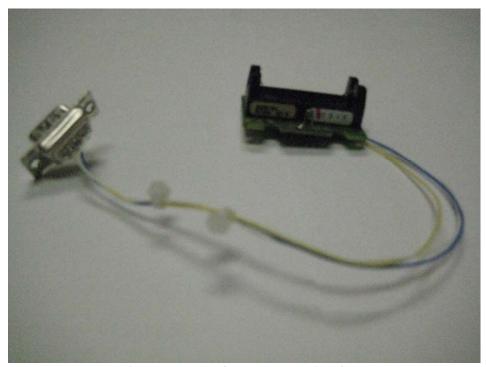

Connection/Wire Attached

| COMPANY NAME:    | Eaton Corporation                |
|------------------|----------------------------------|
| PRODUCT NAME:    | HOMEHeartbeat Temperature Sensor |
| MODEL NUMBER(S): | 70D5015G01                       |
| FCC ID #:        | TSV-HHB2BATR                     |
| IC #:            | 6182A-HHB2BATR                   |