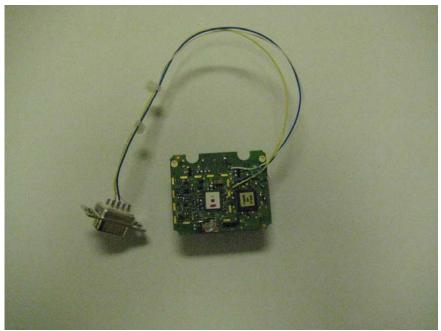

Open for Inspection #1, Showing Connection/Wire Attached

Open for Inspection #2, RF Section -Showing Connection/Wire Attached

| COMPANY NAME:    | Eaton Corporation                |
|------------------|----------------------------------|
| PRODUCT NAME:    | HOMEHeartbeat Temperature Sensor |
| MODEL NUMBER(S): | 70D5015G01                       |
| FCC ID #:        | TSV-HHB2BATR                     |
| IC #:            | 6182A-HHB2BATR                   |