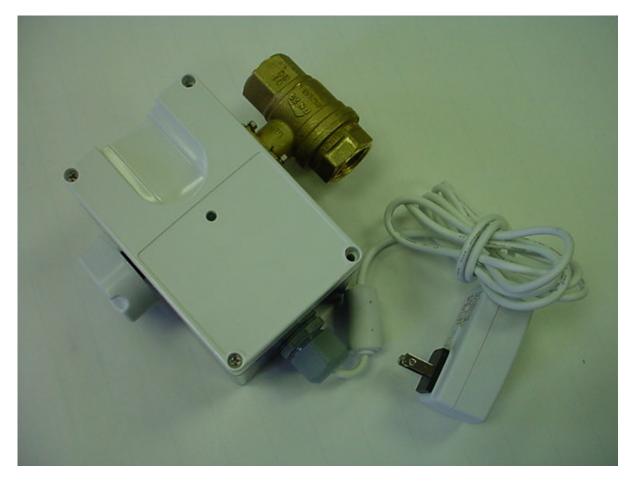

Water Shut Off Controller

FCC ID#: TSV-HHB1WSOC

Photo One – External Front View of Controller

Water Shut Off Controller

FCC ID#: TSV-HHB1WSOC

Photo Two – External Back View of Controller

Water Shut Off Controller