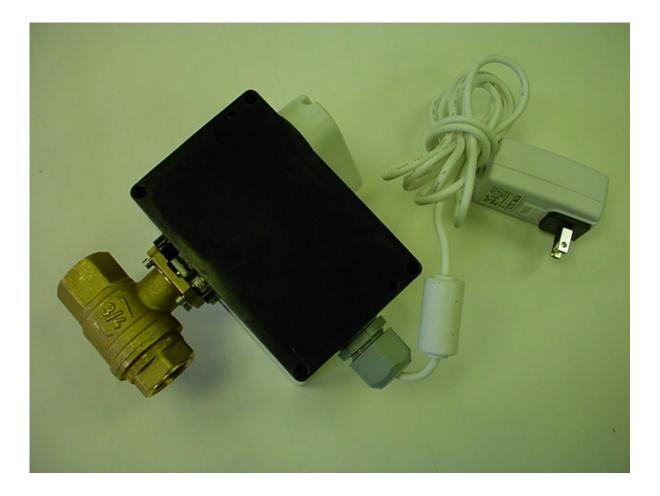

Water Shut Off Controller

FCC ID#: TSV-HHB1WSOC

Photo One – External Front View of Controller

Water Shut Off Controller

FCC ID#: TSV-HHB1WSOC

Photo Two – External Back View of Controller

Water Shut Off Controller