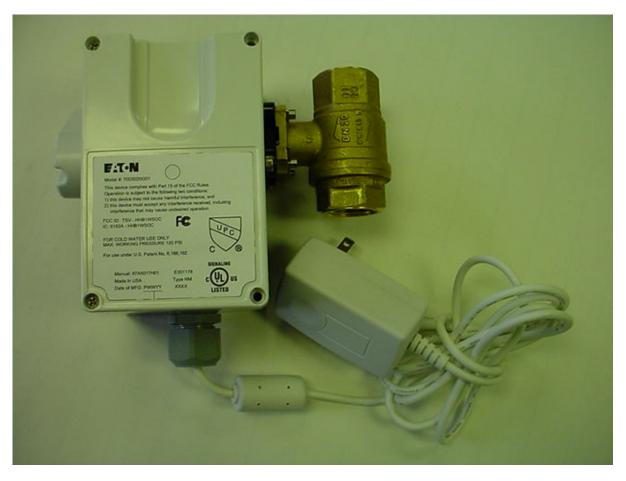

#### Photo Three – External Close Up of FCC ID Label

| 5 | FAT-N<br>Model # 70D5020G01                                                                                                                                                                                                                                                                   |
|---|-----------------------------------------------------------------------------------------------------------------------------------------------------------------------------------------------------------------------------------------------------------------------------------------------|
|   | This device complies with Part 15 of the FCC Rules.<br>Operation is subject to the following two conditions:<br>1) this device may not cause harmful interference, and<br>2) this device must accept any interference received, including<br>interference that may cause undesired operation. |
|   | FCC ID: TSV - HHB1WSOC<br>IC: 6182A - HHB1WSOC<br>FOR COLD WATER USE ONLY<br>MAX. WORKING PRESSURE 125 PSI<br>For use under U.S. Patent No. 6,186,162                                                                                                                                         |
|   | Manual: 67A5017H01 E301178<br>Made in USA Type NM<br>Date of MFG: PWWYY XXXX LISTED                                                                                                                                                                                                           |

Water Shut Off Controller

FCC ID#: TSV-HHB1WSOC

Photo Four – External View of Controller, Showing FCC ID Label