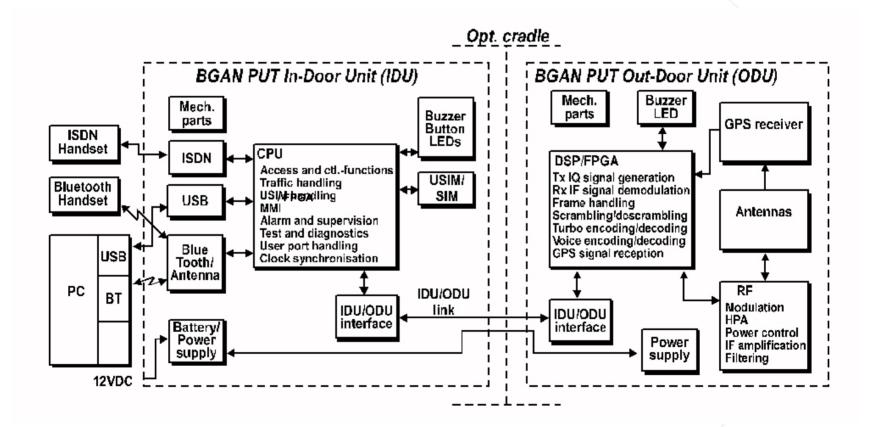

## The Nera BGAN Class3 terminal

The BGAN PUT ODU consists of the following parts:

- Inmarsat I4 antenna
- ° GPS antenna
- ° RF and IF circuits
- ° DSP processors
- ° FPGA circuit
- ° Reference frequency oscillator
- ° Mechanics
- ° Buzzer, button and LED (On box MM'

## The IDU consists of:

- ° CPU processor
- ° SIM/USIM card interface
- ° FPGA circuit
- ° Buzzer and LEDs
- ° Multi purpose button
- ° USB interface (or ;)
  - Ethernet Interface (planned 1Q2006)
- ° ISDN interface (for Voice)
- ° Bluetooth interface with antenna (Voice & Data)
- ° Battery with charging circuitry
- ° Mechanics

## **Hardware Building Blokcs**

Title