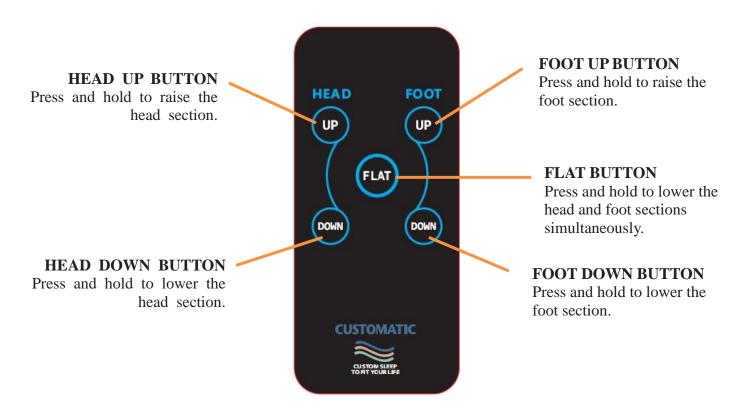

## Remote Control Operation Guide RC-RF18D-5-433

## **IMPORTANT:**

Read advisory information in the owner's manual carefully before using this product. The potential for electrical shock exists if electrical components are not installed or operated properly.