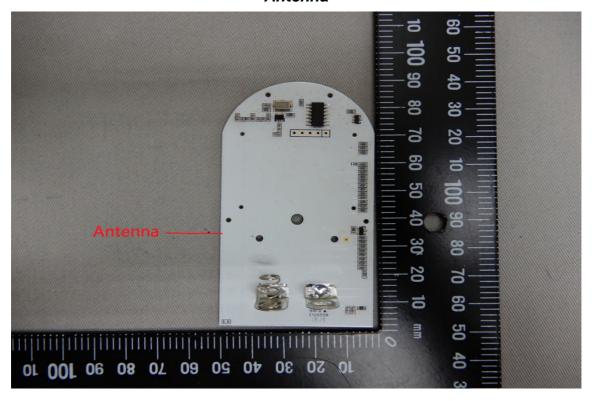

## Internal View of EUT - 3

Antenna

Unless otherwise stated the results shown in this test report refer only to the sample(s) tested and such sample(s) are retained for 90 days only.

除非另有說明,此報告結果僅對測試之樣品負責,同時此樣品僅保留卯天。本報告未經本公司書面許可,不可部份複製。