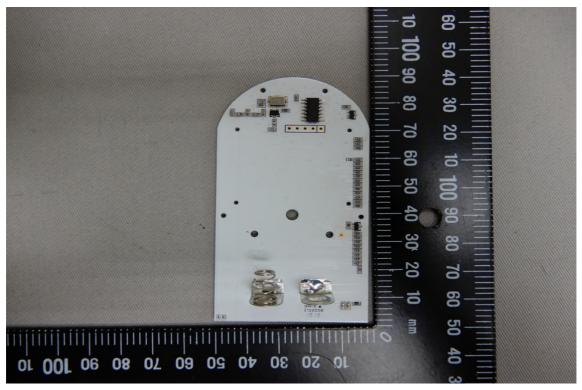

## Internal View of EUT - 3

Antenna

Unless otherwise stated the results shown in this test report refer only to the sample(s) tested and such sample(s) are retained for 90 days only.

除非另有說明,此報告結果僅對測試之樣品負責,同時此樣品僅保留卯天。本報告未經本公司書面許可,不可部份複製。