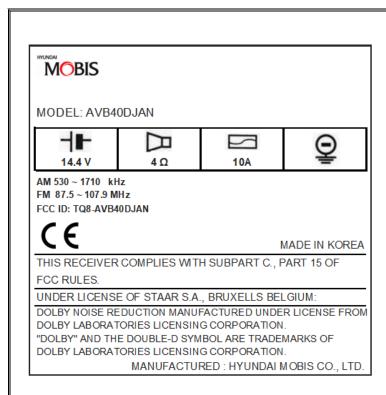

## SAMPLE LABEL & LOCATION

## **LABELLING REQUIREMENTS**

The Label shown shall be permanently affixed at a conspicuous location on the device and be readily visible to the user at the time of purchase

This device complies with Part 15 of the FCC Rules.

- The FCC label shown is representative of the label that will appear on the radio when in production.

Other information may also be included on this label.