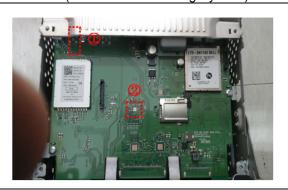

## RVM(Rear View Monitoring System)

- 1. Image input connector is deleted
- 2. Delete LVDS processing IC
- \* The different parts that including SUB PCB are not affected to RF function.