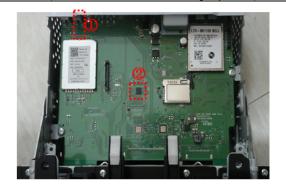

## **SVM**(Surround View Monitoring System)

- 1. Image input connector is inserted
- 2. Insert LVDS processing IC