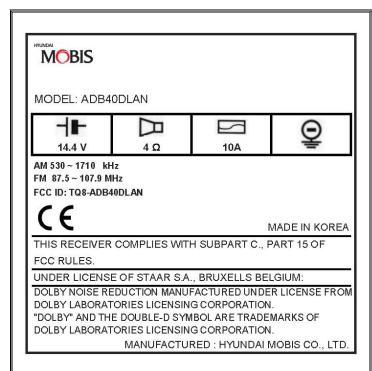

## **SAMPLE LABEL & LOCATION**

## **LABELLING REQUIREMENTS**

The Label shown shall be permanently affixed at a conspicuous location on the device and be readily visible to the user at the time of purchase

of the device.

This device complies with Part 15 of the FCC Rules.

- The FCC label shown is representative of the label that will appear on the radio when in production.

Other information may also be included on this label.