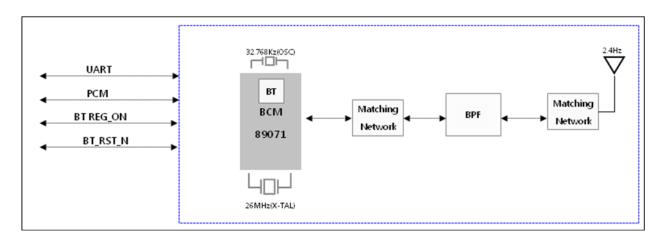

range : -40°C ~ +85°C
- 6k-bit OTP for storing board parameters
- Programmable output power control meets Class1, Class2, or Class3 requirements
- Supports Broadcom smartAudio<sup>TM</sup>, wide-band speech,SBC codec, and packet-loss concealment.
- Ultra-low power consumption
- Support serial flash interfaces
- MS915-01/MS184-01/MS184-02/MS941-01/MS201-02/ES90000-04 Compliance
- This module has deployed resistor and inductor and capacitor which are AEC-Q200 qualified.
- This module has deployed BCM89071 which are AEC-Q100 qualified.
- This module has deployed Oscillator which are AEC-Q100 qualifed.
- This module has deployed CRYSTOR and BPF which are AEC-Q200 qualifed.
- This module has use PCB which are SQ qualifed.
- This module uses shield cans of c7521 material.

## 1.2 Block Diagram