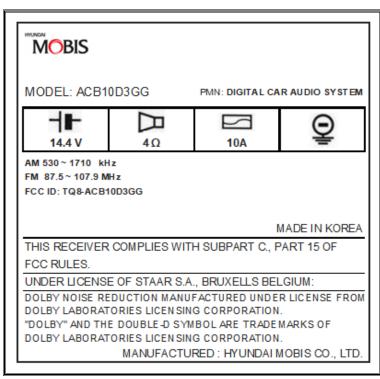

## SAMPLE LABEL & LOCATION

## **LABELLING REQUIREMENTS**

The Label shown shall be permanently affixed at a conspicuous location on the device and be readily visible to the user at the time of purchase

This device complies with Part 15 of the FCC Rules.

Operation is subject to the following two conditions:

- 1) This device may not cause harmful interference, and
- 2) This device must accept any interference received, including interference that may cause undesired

operation of the device.

- The FCC label shown is representative of the label that will appear on the radio when in production. Other information may also be included on this label.