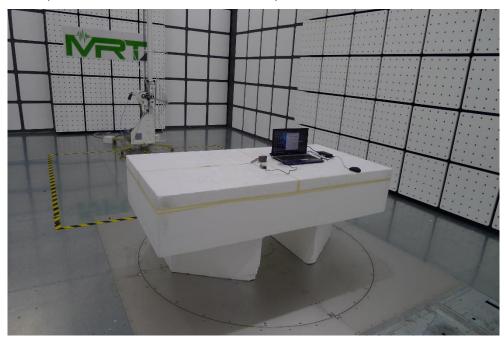

Report No.: 1808TW0802-U1

Description: Radiated Emission Test Setup for below1GHz

Description: Radiated Emission Test Setup for above 1GHz

**Product: Bluetooth Datalogger Trade Name: AZ INSTRUMENT** 

Model Number: 88360/88361/88362/88363