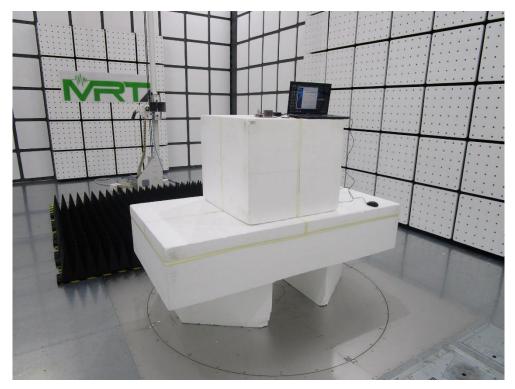

Report No.: 1808TW0802-U1

Description: Radiated Emission Test Setup for below1GHz

Description: Radiated Emission Test Setup for above 1GHz

**Product: Bluetooth Datalogger Trade Name: AZ INSTRUMENT** 

Model Number: 88360/88361/88362/88363

Report No.: 1808TW0802-U1

Description: Radiated Emission Test Setup