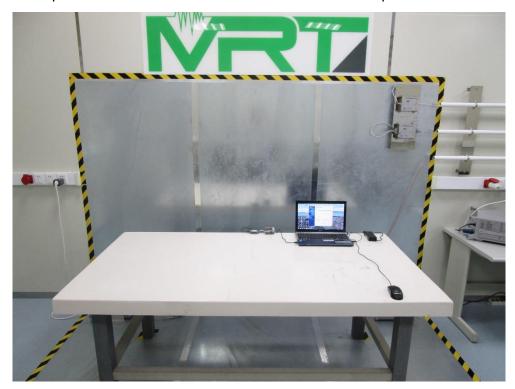

## Test Photograph

Description: Front View of Conducted Emission Test Setup

Description: Back View of Conducted Emission Test Setup

**Product: Bluetooth Datalogger Trade Name: AZ INSTRUMENT** 

Model Number: 88360/88361/88362/88363