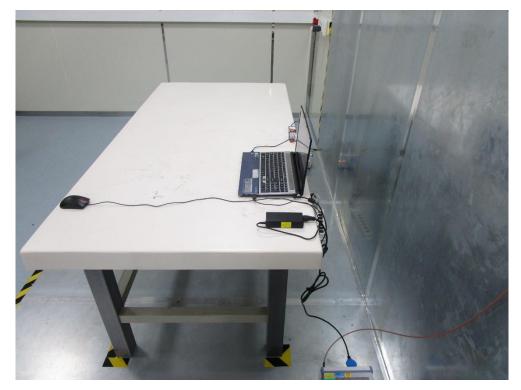

## Test Photograph

Description: Front View of Conducted Emission Test Setup

Description: Back View of Conducted Emission Test Setup

**Product: Bluetooth Datalogger Trade Name: AZ INSTRUMENT** 

Model Number: 88360/88361/88362/88363