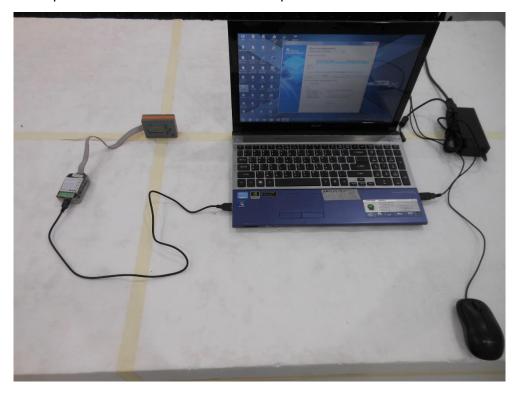

## Test Photograph

Description: Front View of Conducted Emission Test Setup

Description: Back View of Conducted Emission Test Setup

**Product: Bluetooth Datalogger Trade Name: AZ INSTRUMENT** 

Model Number: 88360/88361/88362/88363