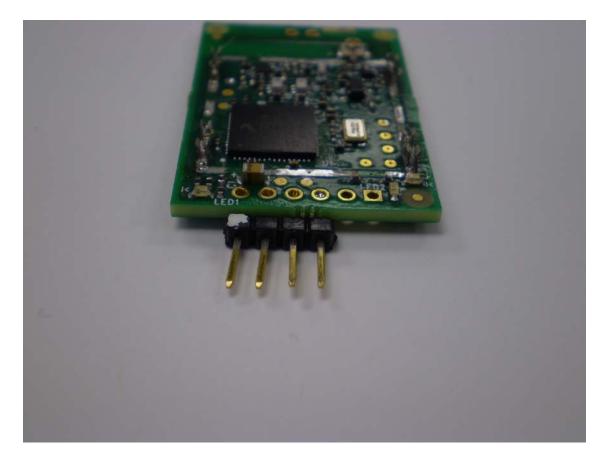

#### Photo Four – Internal Side View of Board

22 dB Radio Module

FCC ID#: TMB-EM000033

Photo Five – Internal Side View of Board

22 dB Radio Module

FCC ID#: TMB-EM000033

Photo Six – Internal View of Board, Showing Antenna Connector