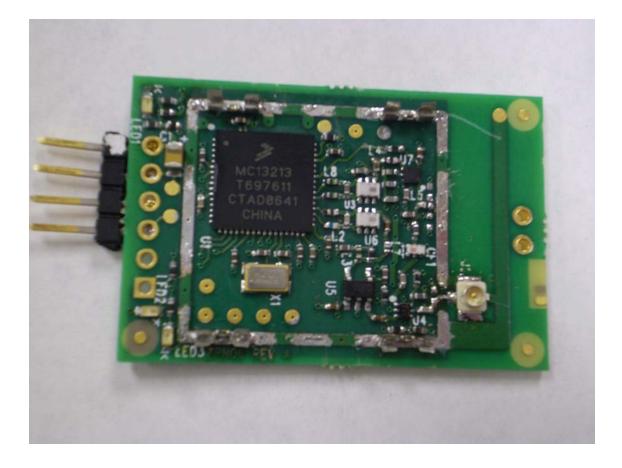

#### Photo One – Internal RF Section, Shield Removed

22 dB Radio Module

FCC ID#: TMB-EM000033

Photo Two – Internal Close-up of RF Section

22 dB Radio Module

FCC ID#: TMB-EM000033

Photo Three – Internal Close-up of External Antenna Connector