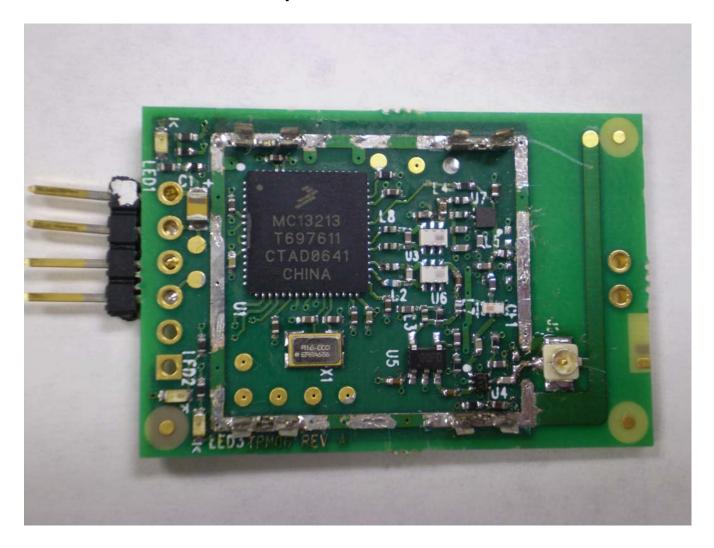

#### Photo One – Internal RF Section, Shield Removed

22 dB Radio Module

FCC ID#: TMB-EM000033

Photo Two – Internal Close-up of RF Section

22 dB Radio Module

FCC ID#: TMB-EM000033

Photo Three – Internal Close-up of External Antenna Connector