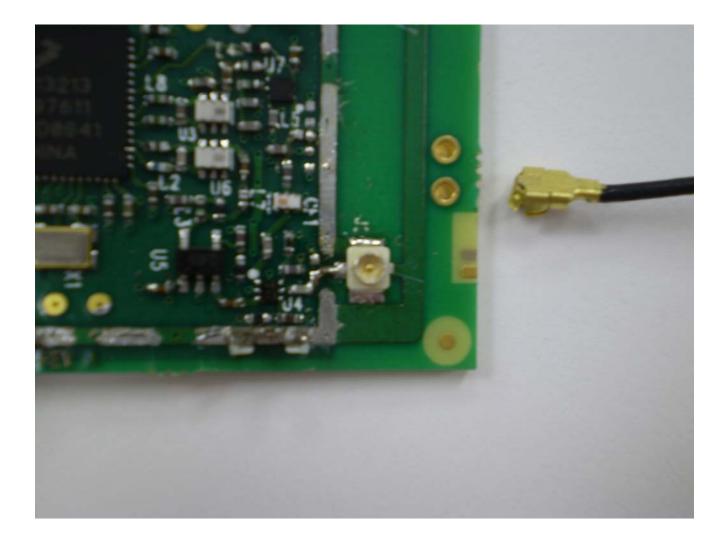

#### Photo One – Internal RF Section, Shield Removed

22 dB Radio Module

FCC ID#: TMB-EM000033

Photo Two – Internal Close-up of RF Section

22 dB Radio Module

FCC ID#: TMB-EM000033

Photo Three – Internal Close-up of External Antenna Connector