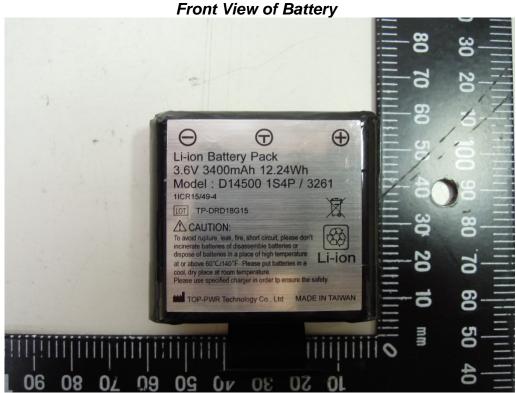

### **INTERNAL PHOTOGRAPHS OF EUT**

**Back View of Battery** 

Unless otherwise stated the results shown in this test report refer only to the sample(s) tested and such sample(s) are retained for 90 days only.