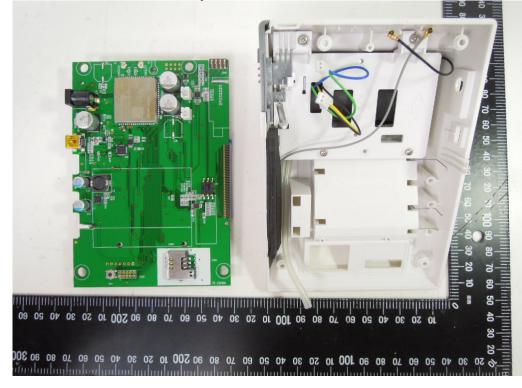

## **Open View of EUT-1** 1.1.1 0 10 50 30 40 20 en 10 80 30 10 10 50 30 40 20 en 10 80 30 500 10 50 30 40 30 20

**Open View of EUT-2** 

Unless otherwise stated the results shown in this test report refer only to the sample(s) tested and such sample(s) are retained for 90 days only.