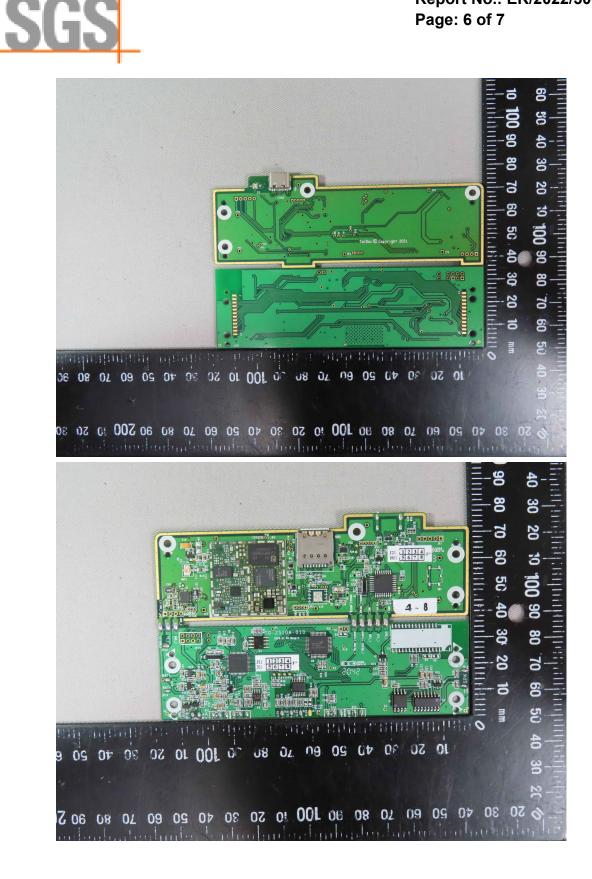

## Internal

| 台灣檢驗和 | 附 | 支股 | 份有 | 限公司 |
|-------|---|----|----|-----|

SGS Taiwan Ltd.

f (886-2) 2298-0488

台灣檢驗科技股份有限公司

| ム | 港谷 | 16-44 | 井 昭. | 公古    | 限公 | 31 |
|---|----|-------|------|-------|----|----|
| B | 丙侬 | 微和    | 仅成   | 77779 | RX | 믹  |