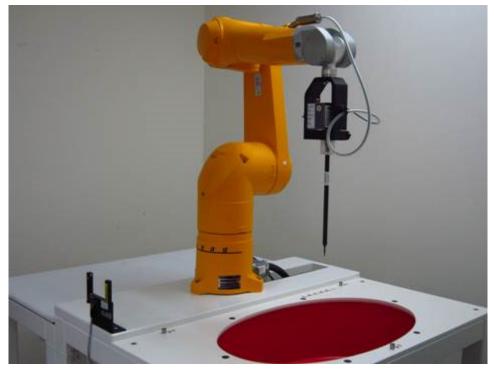

# **Appendix A** Photographs of Test Setup

Fig.1 Photograph of the SAR measurement system

Unless otherwise stated the results shown in this test report refer only to the sample(s) tested and such sample(s) are retained for 90 days only.