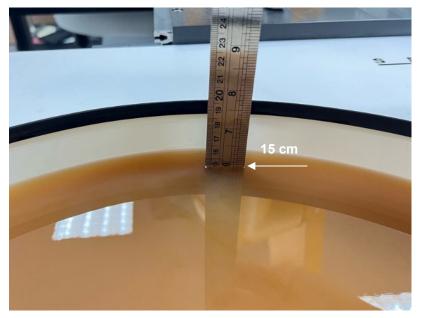

### Photograph of the Tissue Simulant Fluid liquid depth

Fig.2

Unless otherwise stated the results shown in this test report refer only to the sample(s) tested and such sample(s) are retained for 90 days only.