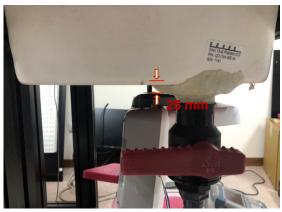

### Photograph of the Tissue Simulant Fluid liquid depth

Fig.2

Unless otherwise stated the results shown in this test report refer only to the sample(s) tested and such sample(s) are retained for 90 days only.