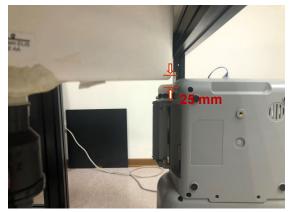

### Photograph of the Tissue Simulant Fluid liquid depth

Fig.2

Unless otherwise stated the results shown in this test report refer only to the sample(s) tested and such sample(s) are retained for 90 days only.