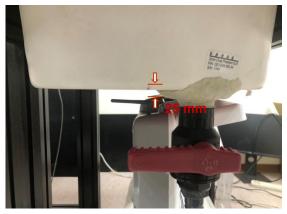

### Photograph of the Tissue Simulant Fluid liquid depth

Fig.2

Unless otherwise stated the results shown in this test report refer only to the sample(s) tested and such sample(s) are retained for 90 days only.