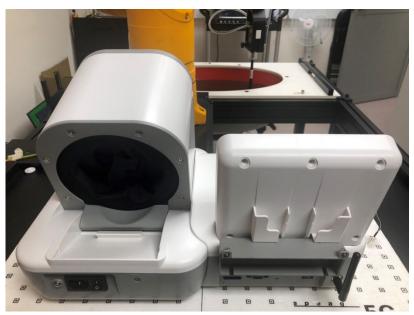

### Photograph of the Tissue Simulant Fluid liquid depth

Fig.2

Unless otherwise stated the results shown in this test report refer only to the sample(s) tested and such sample(s) are retained for 90 days only.