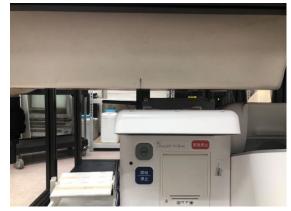

#### Body - distance between flat phantom and antenna is 25 mm

Photograph 1. Body, Top Edge of Antenna, 25mm Photograph 2. Body, Top Edge of Antenna, 25mm

Photograph 3. Body, Left Edge of Antenna, 25mm Photograph 4. Body, Left Edge of Antenna, 25mm