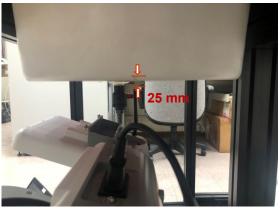

#### Body - distance between flat phantom and antenna is 25 mm

Photograph 1. Body, Top Edge of Antenna, 25mm Photograph 2. Body, Top Edge of Antenna, 25mm

Photograph 3. Body, Left Edge of Antenna, 25mm Photograph 4. Body, Left Edge of Antenna, 25mm

#### Body - distance between flat phantom and antenna is 25 mm

Photograph 5. Body, Right Edge of Antenna, 25mmPhotograph 6. Body, Right Edge of Antenna, 25mm

Photograph 7. Body, Back Edge of Antenna, 25mm Photograph 8. Body, Back Edge of Antenna, 25mm