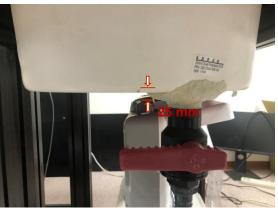

#### Body - distance between flat phantom and antenna is 25 mm

Photograph 5. Body, Right Edge of Antenna, 25mmPhotograph 6. Body, Right Edge of Antenna, 25mm

Photograph 7. Body, Back Edge of Antenna, 25mm Photograph 8. Body, Back Edge of Antenna, 25mm