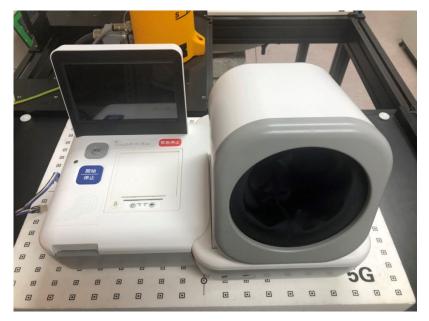

# **Appendix A** Photographs of Test Setup

Fig.1 Photograph of the SAR measurement system

Unless otherwise stated the results shown in this test report refer only to the sample(s) tested and such sample(s) are retained for 90 days only.