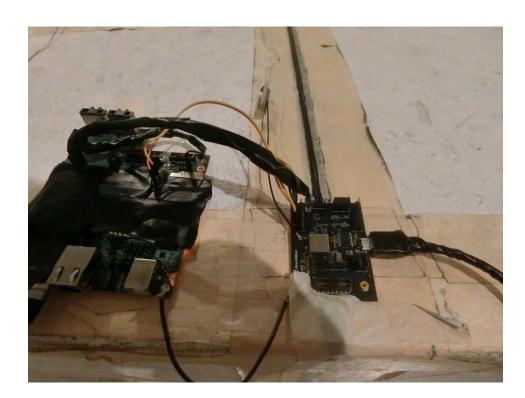

# 1. Photographs of Conducted Emissions Test Configuration

**Test Mode: Mode 3** 

**FRONT VIEW** 

**REAR VIEW** 

Page No. : 1 of 6

Report No. : FR2O0715AB

**CLOSE UP VIEW** 

Page No. : 2 of 6

Report No. : FR2O0715AB