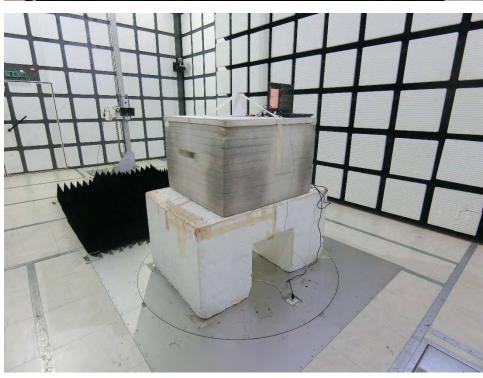

# 2. Photographs of Radiated Emissions Test Configuration

Test Configuration: 30MHz~1GHz / Test Mode: Mode 7

**FRONT VIEW** 

**REAR VIEW** 

Page No. : 3 of 6

Report No. : FR2O0715AB

**CLOSE UP VIEW** 

Page No. : 4 of 6

Report No. : FR2O0715AB