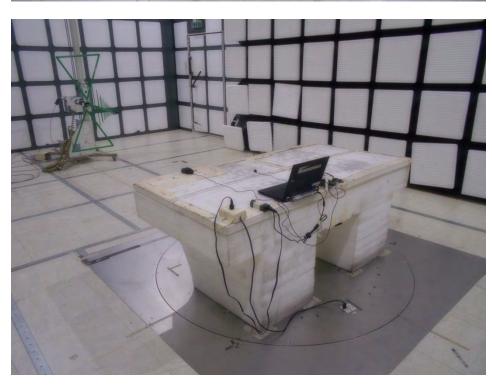

# 1. Photographs of Conducted Emissions Test Configuration

**Test Mode: Mode 3** 

**FRONT VIEW** 

**REAR VIEW** 

Page No. : 1 of 6

Report No. : FR2O0715AB

**CLOSE UP VIEW** 

Page No. : 2 of 6