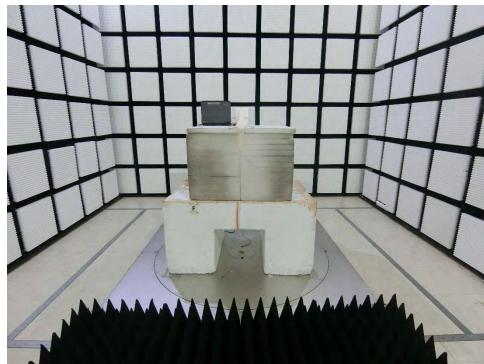

# 1. Photographs of Conducted Emissions Test Configuration

**Test Mode: Mode 3** 



**FRONT VIEW** 



**REAR VIEW** 

Page No. : 1 of 6

Report No. : FR2O0715AB





**CLOSE UP VIEW** 

Page No. : 2 of 6

Report No. : FR2O0715AB



# 2. Photographs of Radiated Emissions Test Configuration

Test Configuration: 30MHz~1GHz / Test Mode: Mode 7



**FRONT VIEW** 



**REAR VIEW** 

Page No. : 3 of 6

Report No. : FR2O0715AB





**CLOSE UP VIEW** 

Page No. : 4 of 6

Report No. : FR2O0715AB



### **Test Configuration: Above 1GHz**



### **FRONT VIEW**



#### **REAR VIEW**

Page No. : 5 of 6

Report No. : FR2O0715AB







**CLOSE UP VIEW** 

-THE END-

Page No. : 6 of 6
Report No. : FR2O0715AB