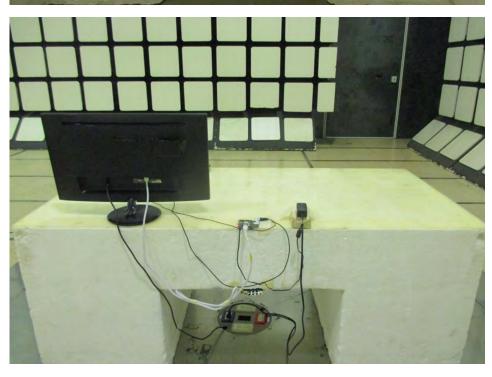

## 1. Photographs of Conducted Emissions Test Configuration

**Test Mode: Mode 2** 

**FRONT VIEW** 

**REAR VIEW** 

Page No. : 1 of 8
Report No. : FR131818AC

**CLOSE-UP VIEW** 

Page No. : 2 of 8
Report No. : FR131818AC