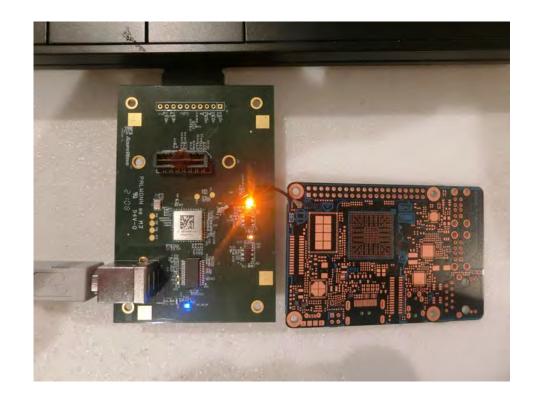

## 1. Photographs of Conducted Emissions Test Configuration

**Test Mode: Mode 2** 

**FRONT VIEW** 

**REAR VIEW** 

Page No. : 1 of 8
Report No. : FR131818AC

**CLOSE-UP VIEW** 

Page No. : 2 of 8
Report No. : FR131818AC