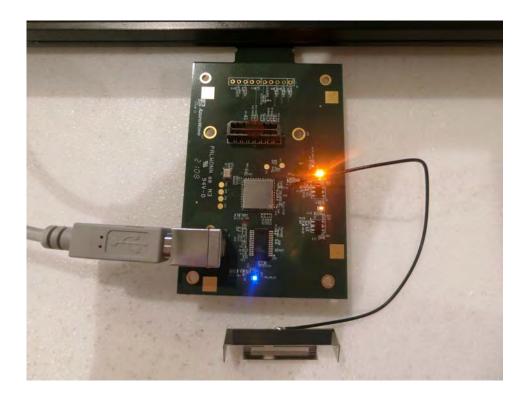

## 1. Photographs of Conducted Emissions Test Configuration

**Test Mode: Mode 2** 

**FRONT VIEW** 

**REAR VIEW** 

Page No. : 1 of 8
Report No. : FR131818AC

**CLOSE-UP VIEW** 

Page No. : 2 of 8
Report No. : FR131818AC