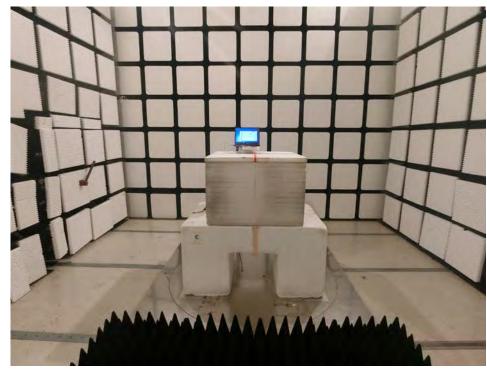

## 2. Photographs of Radiated Emissions Test Configuration

Test Configuration: 30MHz~1GHz / Test Mode: Mode 3

**FRONT VIEW** 

**REAR VIEW** 

Page No. : 3 of 8 Report No. : FR131818AC

**CLOSE-UP VIEW** 

Page No. : 4 of 8
Report No. : FR131818AC

Test Configuration: Above 1GHz / Test Mode: Mode 1

**FRONT VIEW** 

**REAR VIEW** 

Page No. : 5 of 8
Report No. : FR131818AC

**CLOSE-UP VIEW** 

Page No. : 6 of 8

Report No. : FR131818AC

Test Configuration: Above 1GHz / Test Mode: Mode 2