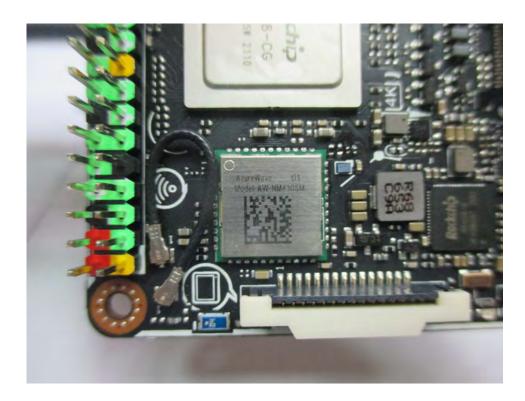

## 1. Photographs of Conducted Emissions Test Configuration

**Test Mode: Mode 2** 

**FRONT VIEW** 

**REAR VIEW** 

Page No. : 1 of 8
Report No. : FR131818AC

**CLOSE-UP VIEW** 

Page No. : 2 of 8
Report No. : FR131818AC

## 2. Photographs of Radiated Emissions Test Configuration

Test Configuration: 30MHz~1GHz / Test Mode: Mode 3

**FRONT VIEW** 

**REAR VIEW** 

Page No. : 3 of 8 Report No. : FR131818AC

**CLOSE-UP VIEW** 

Page No. : 4 of 8
Report No. : FR131818AC

Test Configuration: Above 1GHz / Test Mode: Mode 1

**FRONT VIEW** 

**REAR VIEW** 

Page No. : 5 of 8
Report No. : FR131818AC

**CLOSE-UP VIEW** 

Page No. : 6 of 8

Report No. : FR131818AC

Test Configuration: Above 1GHz / Test Mode: Mode 2

**FRONT VIEW** 

**REAR VIEW** 

Page No. : 7 of 8
Report No. : FR131818AC

**CLOSE-UP VIEW** 

——THE END——

Report No.: FR131818AC