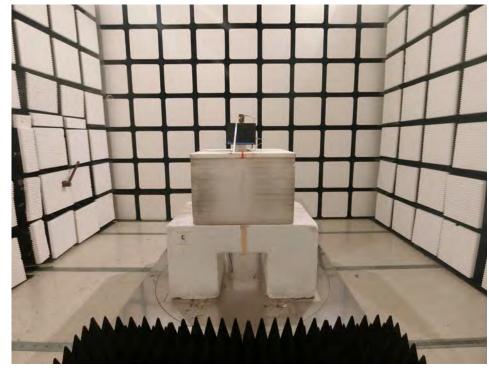

## 2. Photographs of Radiated Emissions Test Configuration

Test Configuration: 30MHz~1GHz / Test Mode: Mode 3

**FRONT VIEW** 

**REAR VIEW** 

Page No. : 3 of 8 Report No. : FR131818AC

**CLOSE-UP VIEW** 

Page No. : 4 of 8
Report No. : FR131818AC

Test Configuration: Above 1GHz / Test Mode: Mode 1

**FRONT VIEW** 

**REAR VIEW** 

Page No. : 5 of 8
Report No. : FR131818AC

**CLOSE-UP VIEW** 

Page No. : 6 of 8

Report No. : FR131818AC

Test Configuration: Above 1GHz / Test Mode: Mode 2