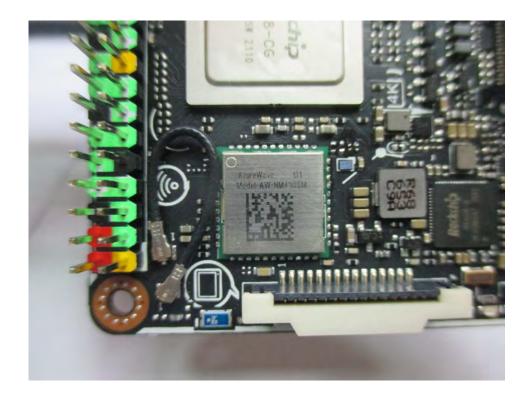

## 1. Photographs of Conducted Emissions Test Configuration

**Test Mode: Mode 2** 

**FRONT VIEW** 

**REAR VIEW** 

Page No. : 1 of 8 Report No. : FR131818AA

**CLOSE-UP VIEW** 

Page No. : 2 of 8 Report No. : FR131818AA

## 2. Photographs of Radiated Emissions Test Configuration

Test Configuration: 30MHz~1GHz / Test Mode: Mode 3

**FRONT VIEW** 

**REAR VIEW** 

Page No. : 3 of 8 Report No. : FR131818AA

**CLOSE-UP VIEW** 

Page No. : 4 of 8
Report No. : FR131818AA