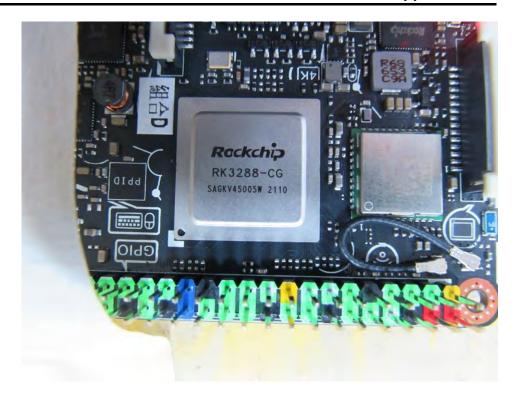

## 2. Photographs of Radiated Emissions Test Configuration

Test Configuration: 30MHz~1GHz / Test Mode: Mode 3

**FRONT VIEW** 

**REAR VIEW** 

Page No. : 3 of 8 Report No. : FR131818AA

**CLOSE-UP VIEW** 

Page No. : 4 of 8
Report No. : FR131818AA