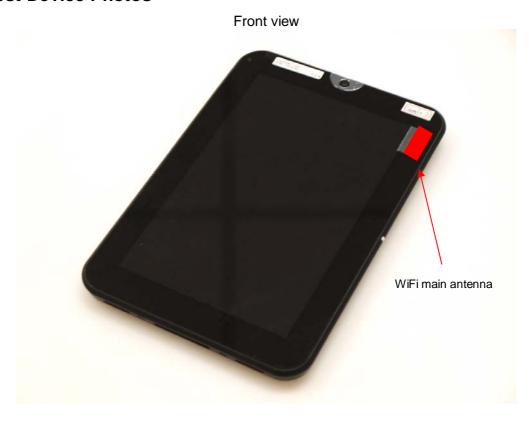

#### 17. **Host Device Photos**

**END OF REPORT** 

Page 24 of 24

FORM NO: CCSUP4031B FAX: (510) 661-0888