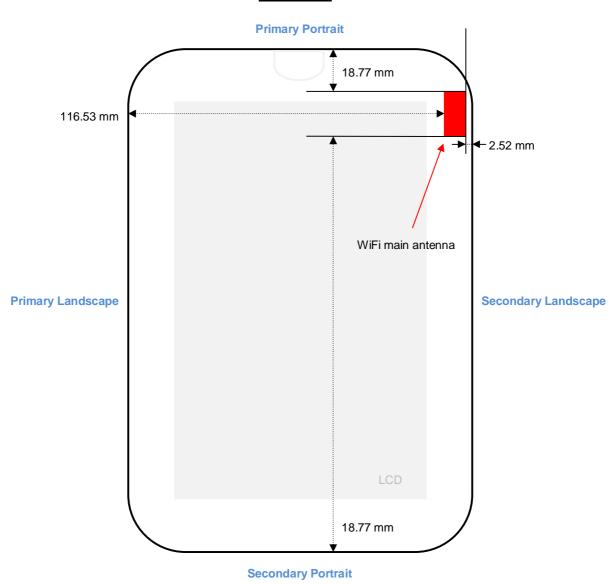

### **Front View**

### **Summary of Test Configurations** 15.

| Configuration           | Antenna-to-<br>User distance            | SAR<br>Require | Comments                                                                 |
|-------------------------|-----------------------------------------|----------------|--------------------------------------------------------------------------|
| (1) Bottom Face         | 7.95 mm<br>From WiFi main<br>to user.   | Yes            |                                                                          |
| Primary Landscape       | 116.53 mm<br>From WiFi main<br>to user. | No             | This is not the most conservative antenna to user distance at edge mode. |
| (2) Secondary Landscape | 2.52 mm<br>From WiFi main<br>to user.   | Yes            |                                                                          |
| (3) Primary Portrait    | 18.77 mm<br>From WiFi main<br>to user.  | Yes            |                                                                          |
| Secondary Portrait      | 154.78 mm<br>From WiFi main<br>to user. | No             | This is not the most conservative antenna to user distance at edge mode. |