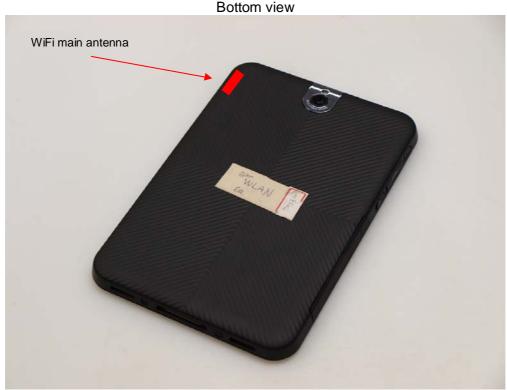

#### 17. **Host Device Photos**

**END OF REPORT** 

Page 24 of 24

FORM NO: CCSUP4031B FAX: (510) 661-0888