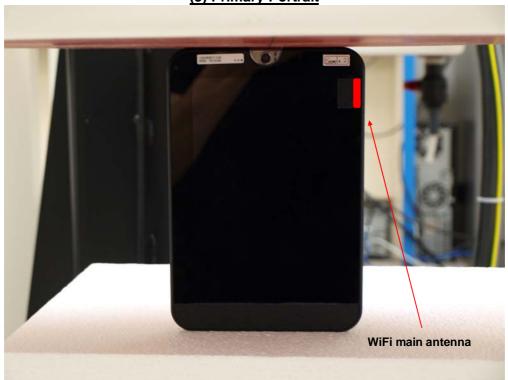

# (3) Primary Portrait

### **Summary of Test Configurations** 15.

| Configuration           | Antenna-to-<br>User distance            | SAR<br>Require | Comments                                                                 |
|-------------------------|-----------------------------------------|----------------|--------------------------------------------------------------------------|
| (1) Bottom Face         | 7.95 mm<br>From WiFi main<br>to user.   | Yes            |                                                                          |
| Primary Landscape       | 116.53 mm<br>From WiFi main<br>to user. | No             | This is not the most conservative antenna to user distance at edge mode. |
| (2) Secondary Landscape | 2.52 mm<br>From WiFi main<br>to user.   | Yes            |                                                                          |
| (3) Primary Portrait    | 18.77 mm<br>From WiFi main<br>to user.  | Yes            |                                                                          |
| Secondary Portrait      | 154.78 mm<br>From WiFi main<br>to user. | No             | This is not the most conservative antenna to user distance at edge mode. |