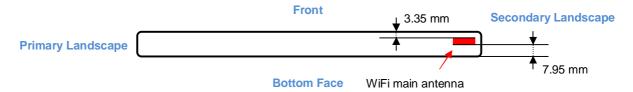

### **Summary of Test Configurations** 15.

| Configuration           | Antenna-to-<br>User distance            | SAR<br>Require | Comments                                                                 |
|-------------------------|-----------------------------------------|----------------|--------------------------------------------------------------------------|
| (1) Bottom Face         | 7.95 mm<br>From WiFi main<br>to user.   | Yes            |                                                                          |
| Primary Landscape       | 116.53 mm<br>From WiFi main<br>to user. | No             | This is not the most conservative antenna to user distance at edge mode. |
| (2) Secondary Landscape | 2.52 mm<br>From WiFi main<br>to user.   | Yes            |                                                                          |
| (3) Primary Portrait    | 18.77 mm<br>From WiFi main<br>to user.  | Yes            |                                                                          |
| Secondary Portrait      | 154.78 mm<br>From WiFi main<br>to user. | No             | This is not the most conservative antenna to user distance at edge mode. |