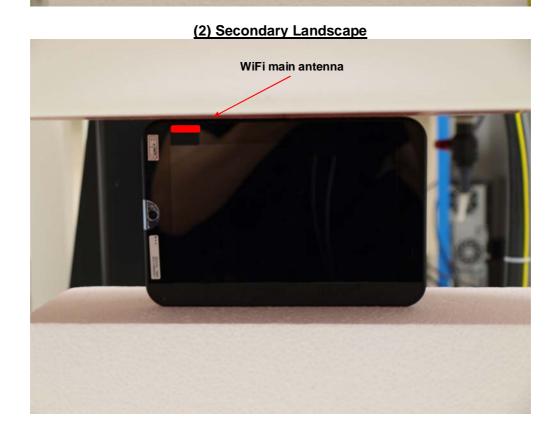

### **Summary of Test Configurations** 15.

| Configuration           | Antenna-to-<br>User distance            | SAR<br>Require | Comments                                                                 |
|-------------------------|-----------------------------------------|----------------|--------------------------------------------------------------------------|
| (1) Bottom Face         | 7.95 mm<br>From WiFi main<br>to user.   | Yes            |                                                                          |
| Primary Landscape       | 116.53 mm<br>From WiFi main<br>to user. | No             | This is not the most conservative antenna to user distance at edge mode. |
| (2) Secondary Landscape | 2.52 mm<br>From WiFi main<br>to user.   | Yes            |                                                                          |
| (3) Primary Portrait    | 18.77 mm<br>From WiFi main<br>to user.  | Yes            |                                                                          |
| Secondary Portrait      | 154.78 mm<br>From WiFi main<br>to user. | No             | This is not the most conservative antenna to user distance at edge mode. |