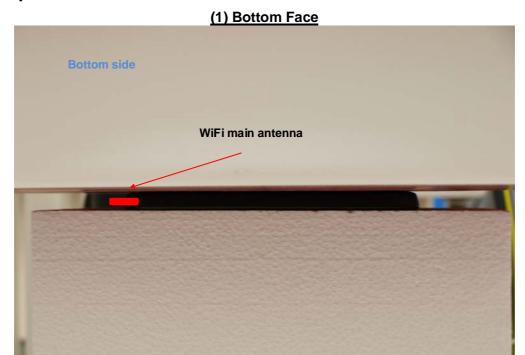

# 16. Setup Photos

Front side

This report shall not be reproduced except in full, without the written approval of UL CCS.

### **Summary of Test Configurations** 15.

| Configuration           | Antenna-to-<br>User distance            | SAR<br>Require | Comments                                                                 |
|-------------------------|-----------------------------------------|----------------|--------------------------------------------------------------------------|
| (1) Bottom Face         | 7.95 mm<br>From WiFi main<br>to user.   | Yes            |                                                                          |
| Primary Landscape       | 116.53 mm<br>From WiFi main<br>to user. | No             | This is not the most conservative antenna to user distance at edge mode. |
| (2) Secondary Landscape | 2.52 mm<br>From WiFi main<br>to user.   | Yes            |                                                                          |
| (3) Primary Portrait    | 18.77 mm<br>From WiFi main<br>to user.  | Yes            |                                                                          |
| Secondary Portrait      | 154.78 mm<br>From WiFi main<br>to user. | No             | This is not the most conservative antenna to user distance at edge mode. |