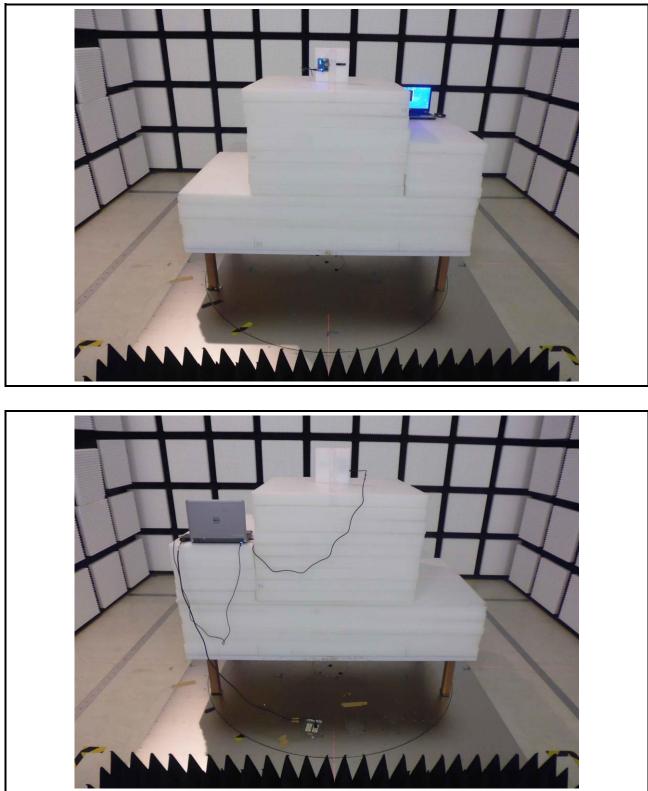

# Radiated Emission Above 1GHz Test (Monopole Antenna)

Radiated Emission Above 1GHz Test (Monopole Antenna)