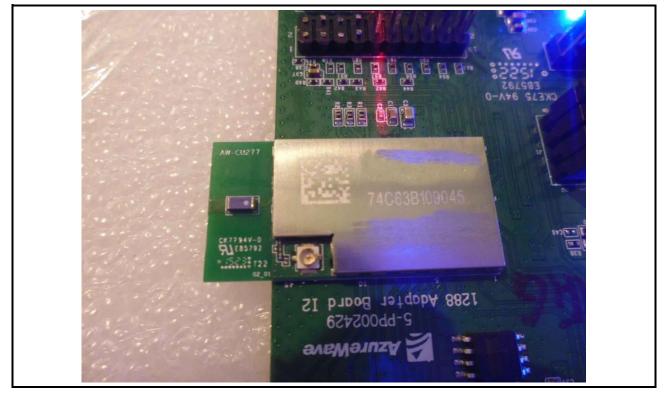

# Photographs of the Test Configuration

Conducted Emission Test (Chip Antenna)

### **Conducted Emission Test (Chip Antenna)**