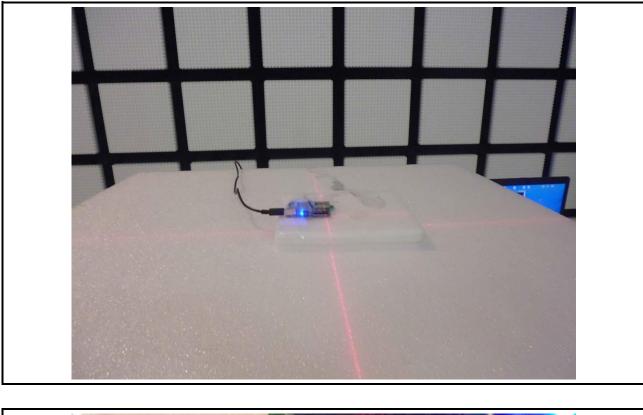

# Photographs of the Test Configuration

Conducted Emission Test (Chip Antenna)

### **Conducted Emission Test (Chip Antenna)**