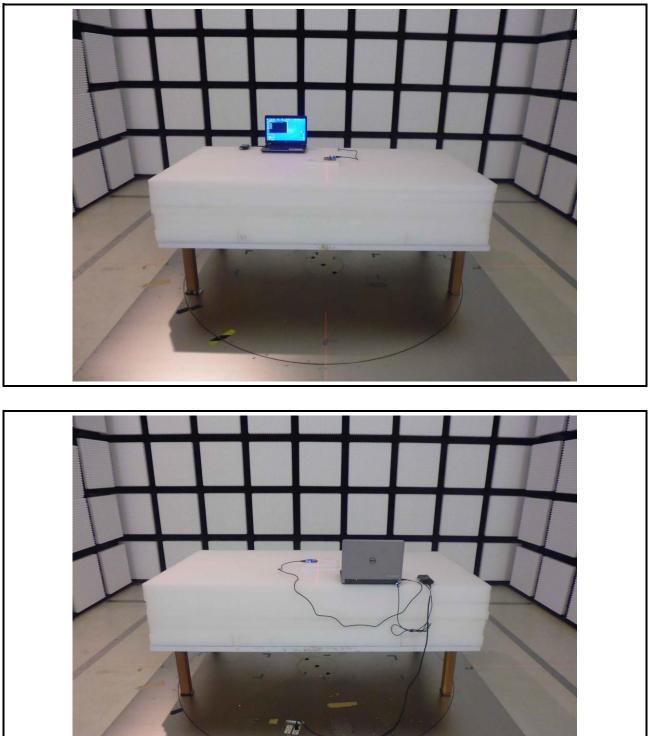

# Radiated Emission Below 1GHz Test (Chip Antenna)

Radiated Emission Below 1GHz Test (Chip Antenna)

# Radiated Emission Below 1GHz Test (Monopole Antenna)

Radiated Emission Below 1GHz Test (Monopole Antenna)