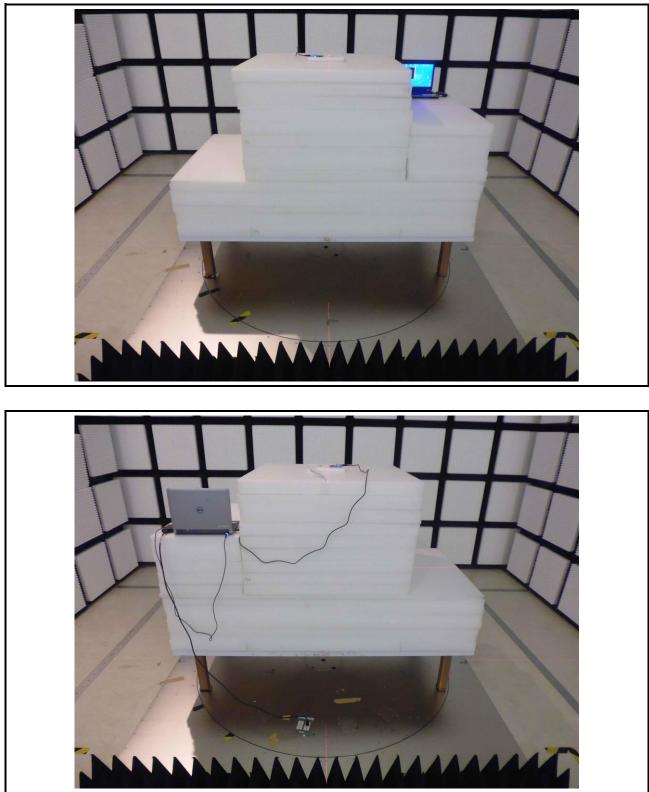

# Radiated Emission Below 1GHz Test (Chip Antenna)

Radiated Emission Below 1GHz Test (Chip Antenna)

# Radiated Emission Below 1GHz Test (Monopole Antenna)

Radiated Emission Below 1GHz Test (Monopole Antenna)