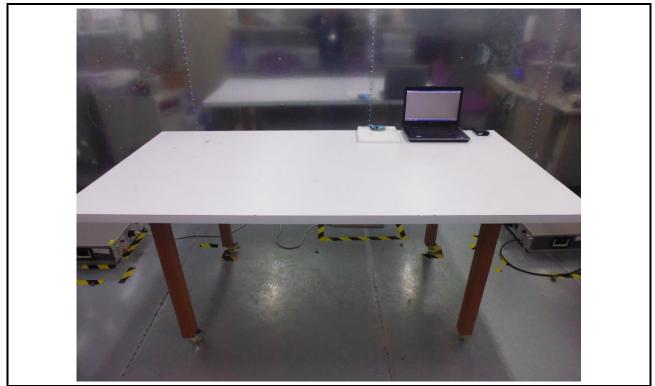

# Photographs of the Test Configuration

Conducted Emission Test (Chip Antenna)

### **Conducted Emission Test (Chip Antenna)**