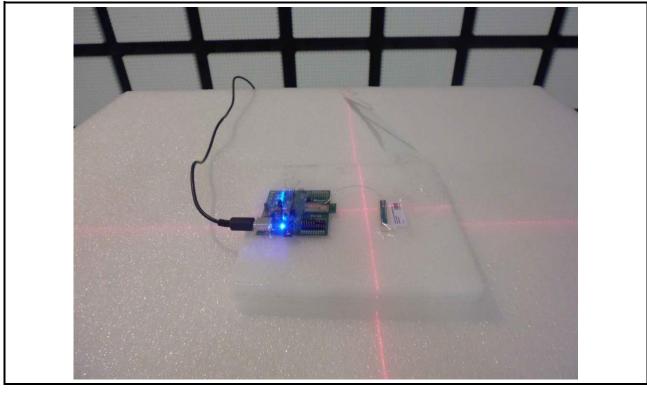

# **Conducted Emission Test (PIFA Antenna)**

#### **Conducted Emission Test (PIFA Antenna)**