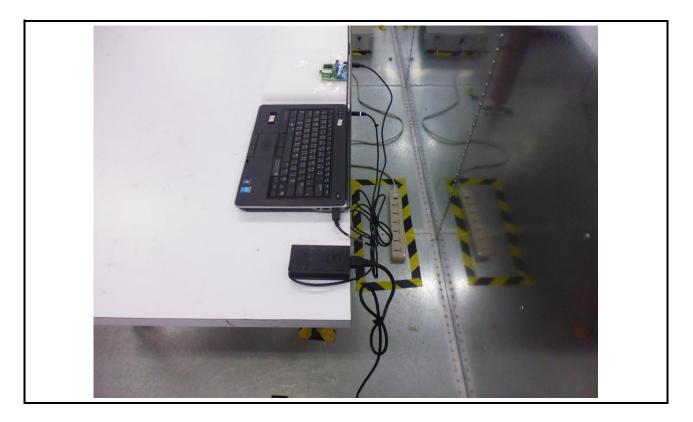

# Photographs of the Test Configuration

Conducted Emission Test (Chip Antenna)

### **Conducted Emission Test (Chip Antenna)**