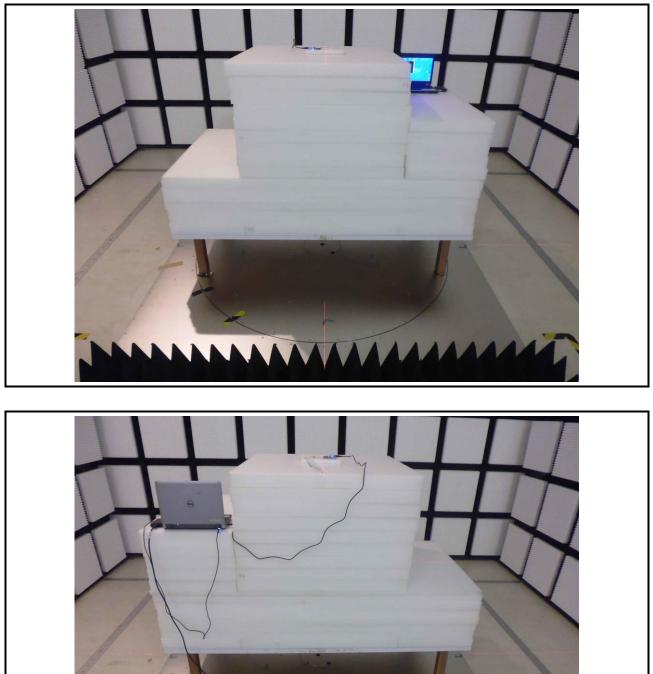

# Radiated Emission Below 1GHz Test (Chip Antenna)

Radiated Emission Below 1GHz Test (Chip Antenna)

# Radiated Emission Below 1GHz Test (Monopole Antenna)

Radiated Emission Below 1GHz Test (Monopole Antenna)