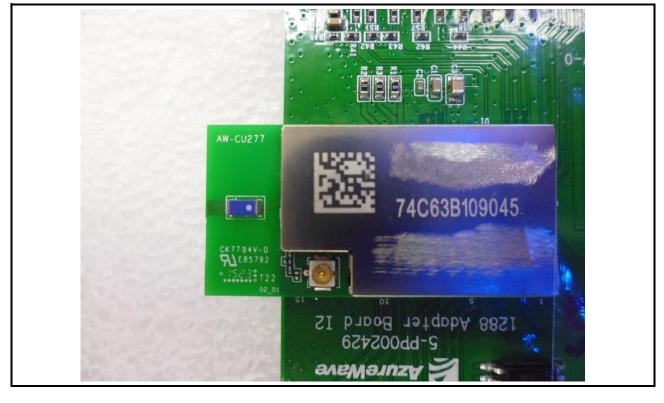

# Photographs of the Test Configuration

Conducted Emission Test (Chip Antenna)

### **Conducted Emission Test (Chip Antenna)**