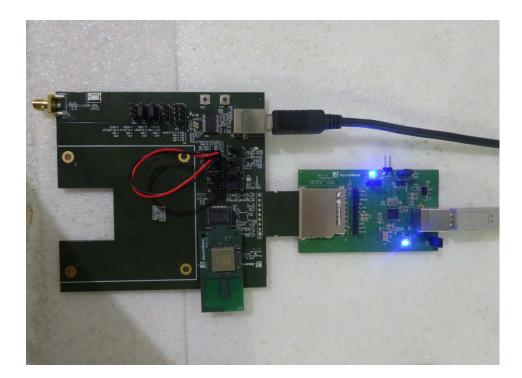

## 1. Photographs of Conducted Emissions Test Configuration

Test Mode: Mode 3

**FRONT VIEW** 

**REAR VIEW** 

Page No. : 1 of 8
Report No. : FR181814AD

**CLOSE-UP VIEW** 

Page No. : 2 of 8

Report No. : FR181814AD