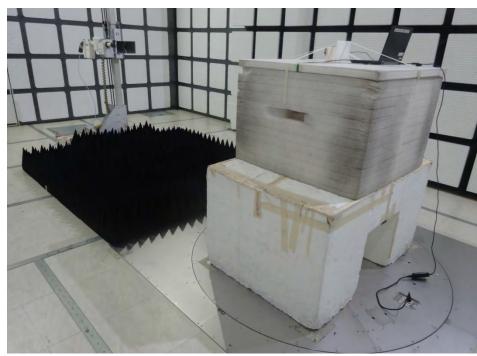

Page No. : 4 of 8

Report No. : FR181814AC

**Test Configuration: Above 1GHz** 

Test Mode: Mode 1

**FRONT VIEW** 

**REAR VIEW** 

Page No. : 5 of 8

Report No. : FR181814AC

**CLOSE-UP VIEW** 

Page No. : 6 of 8

Report No. : FR181814AC

Test Mode: Mode 2

**FRONT VIEW** 

**REAR VIEW** 

: 7 of 8 Page No.

Report No. : FR181814AC