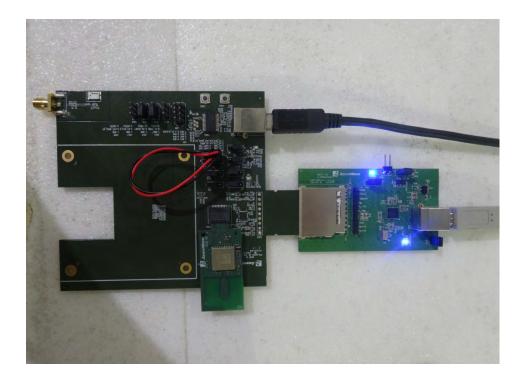

## 1. Photographs of Conducted Emissions Test Configuration

Test Mode: Mode 3

**FRONT VIEW** 

**REAR VIEW** 

Page No. : 1 of 8

Report No. : FR181814AC

**CLOSE-UP VIEW** 

Page No. : 2 of 8