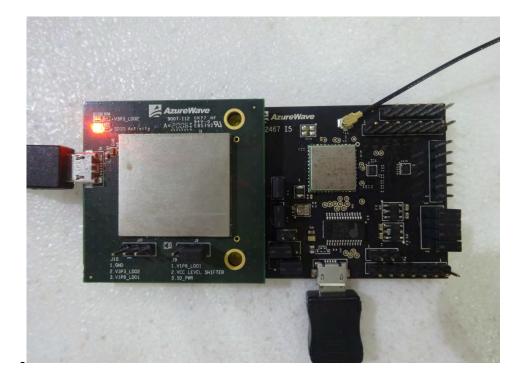

**CLOSE-UP VIEW** 

Page No. : 6 of 8

Report No. : FR181814AC

Test Mode: Mode 2

**FRONT VIEW** 

**REAR VIEW** 

: 7 of 8 Page No.

Report No. : FR181814AC

**CLOSE-UP VIEW** 

——THE END——

Page No. : 8 of 8
Report No. : FR181814AC