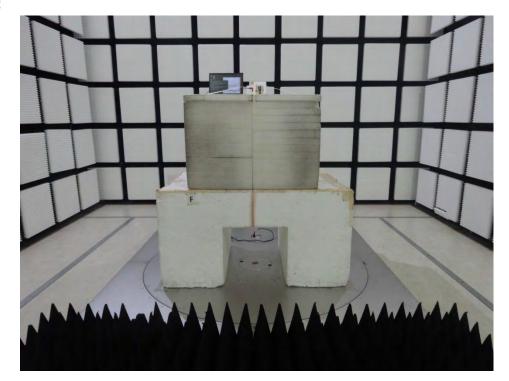

## 2. Photographs of Radiated Emissions Test Configuration

Test Configuration: 30MHz~1GHz

**Test Mode: Mode 1** 

**FRONT VIEW** 

**REAR VIEW** 

Page No. : 3 of 8

Report No. : FR181814AC

**CLOSE-UP VIEW** 

Page No. : 4 of 8

Report No. : FR181814AC

**Test Configuration: Above 1GHz** 

Test Mode: Mode 1

**FRONT VIEW** 

**REAR VIEW** 

Page No. : 5 of 8

Report No. : FR181814AC