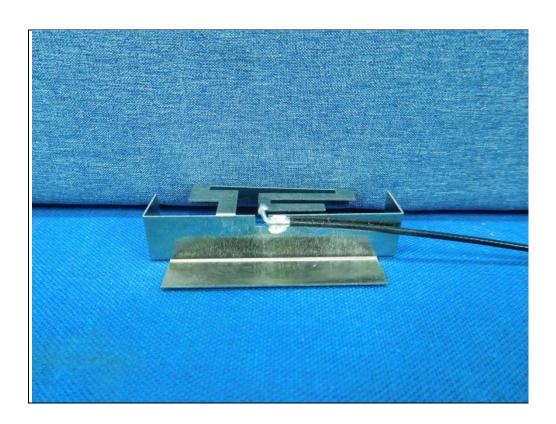

## PIFA Antenna (Brand: MAG.LAYERS / Model: MSA-4008-25GC1-A2)

Reference No.: BECO-WTW-P22090592\_INT Page No. 26 / 39

Reference No.: BECO-WTW-P22090592\_INT Page No. 27 / 39