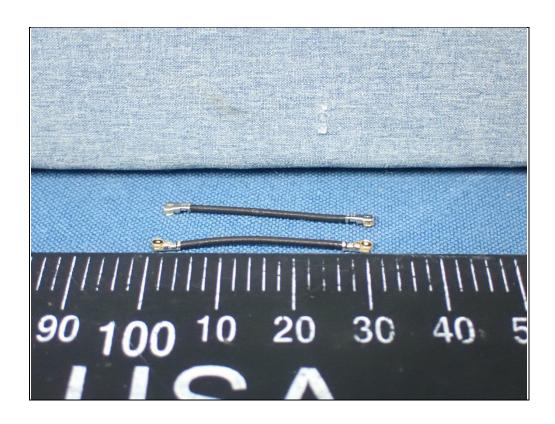

PCB Antenna (Brand: Molex / Model: 2042811100)

Reference No.: BECO-WTW-P22090592\_INT Page No. 23 / 39

PCB Antenna (Brand: Molex / Model: 1461531100)

Reference No.: BECO-WTW-P22090592\_INT Page No. 25 / 39