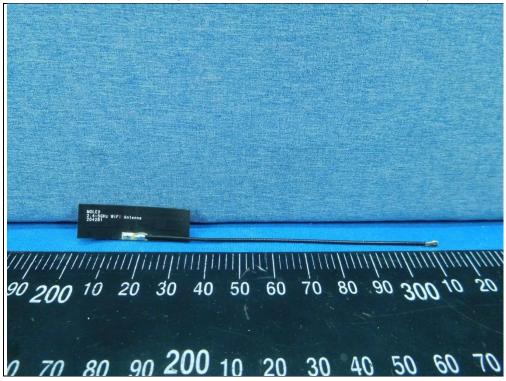

PCB Antenna (Brand: Molex / Model: 2042811100)

Reference No.: BECO-WTW-P22090592\_INT Page No. 23 / 39

PCB Antenna (Brand: Molex / Model: 1461531100)

Reference No.: BECO-WTW-P22090592\_INT Page No. 25 / 39