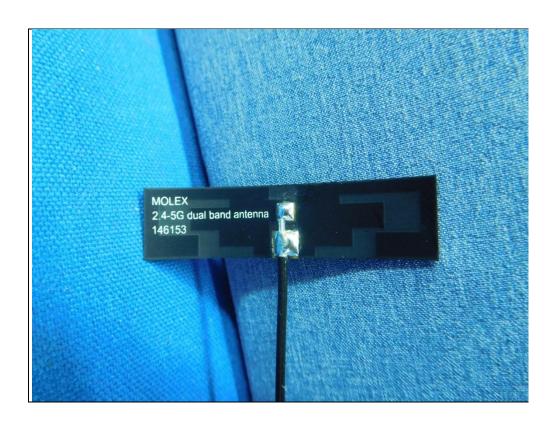

PCB Antenna (Brand: Molex / Model: 2042811100)

Reference No.: BECO-WTW-P22090592\_INT Page No. 23 / 39

PCB Antenna (Brand: Molex / Model: 1461531100)

Reference No.: BECO-WTW-P22090592\_INT Page No. 25 / 39