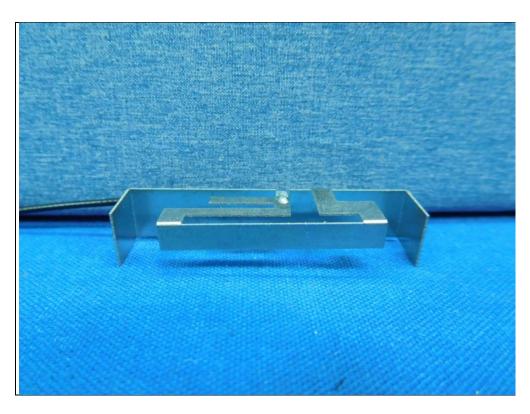

## PIFA Antenna (Brand: MAG.LAYERS / Model: MSA-4008-25GC1-A2)

Reference No.: BECO-WTW-P22090592\_INT Page No. 26 / 39

Reference No.: BECO-WTW-P22090592\_INT Page No. 27 / 39