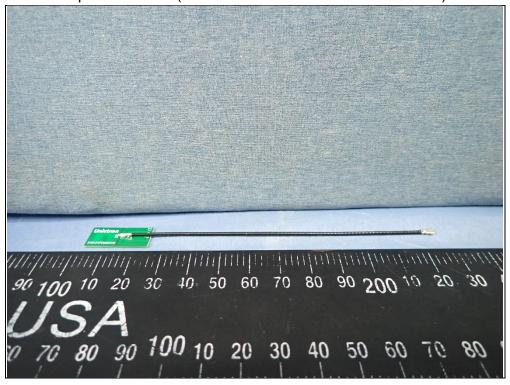

Dipole Antenna (Brand: Unictron / Model: PC-W09-01)

Reference No.: BECO-WTW-P22090592\_INT Page No. 31 / 39

Reference No.: BECO-WTW-P22090592\_INT Page No. 32 / 39