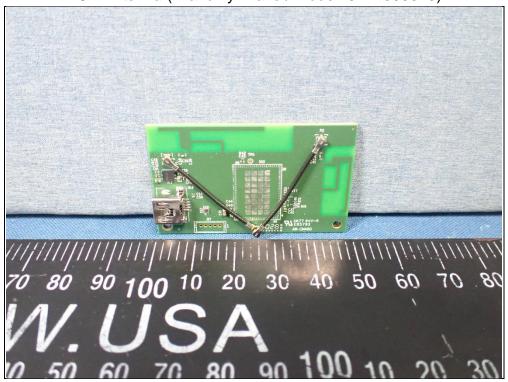

PCB Antenna (Brand: Molex / Model: 2042811100)

Reference No.: BECO-WTW-P22090592\_INT Page No. 23 / 39

PCB Antenna (Brand: Molex / Model: 1461531100)

Reference No.: BECO-WTW-P22090592\_INT Page No. 25 / 39