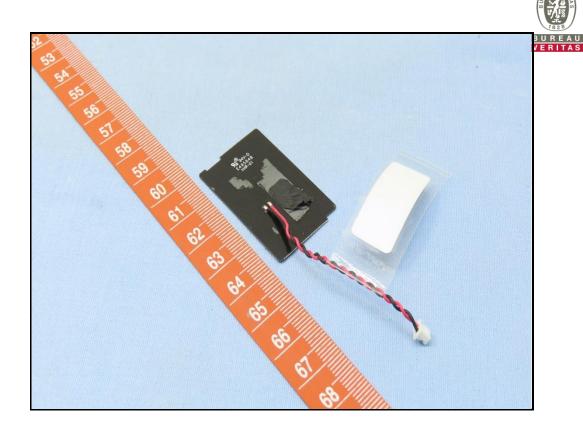

## PIFA Antenna (Brand: MAG.LAYERS / Model: MSA-4008-25GC1-A2)

Reference No.: BECO-WTW-P22090592\_INT Page No. 26 / 39

Reference No.: BECO-WTW-P22090592\_INT Page No. 27 / 39