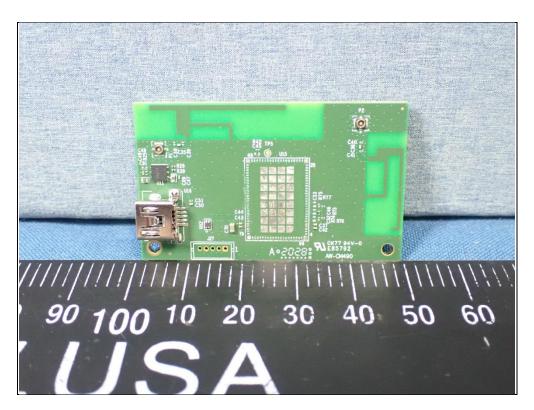

PCB Antenna (Brand: Molex / Model: 2042811100)

Reference No.: BECO-WTW-P22090592\_INT Page No. 23 / 39

PCB Antenna (Brand: Molex / Model: 1461531100)

Reference No.: BECO-WTW-P22090592\_INT Page No. 25 / 39