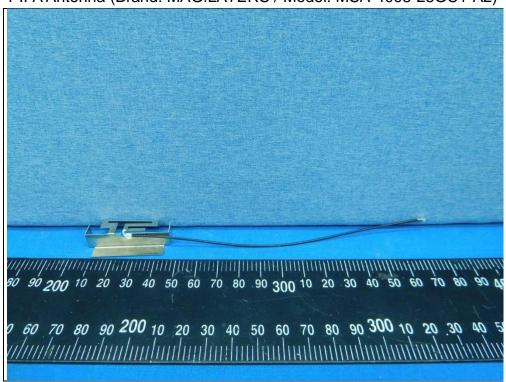

## PIFA Antenna (Brand: MAG.LAYERS / Model: MSA-4008-25GC1-A2)

Reference No.: BECO-WTW-P22090592\_INT Page No. 26 / 39

Reference No.: BECO-WTW-P22090592\_INT Page No. 27 / 39