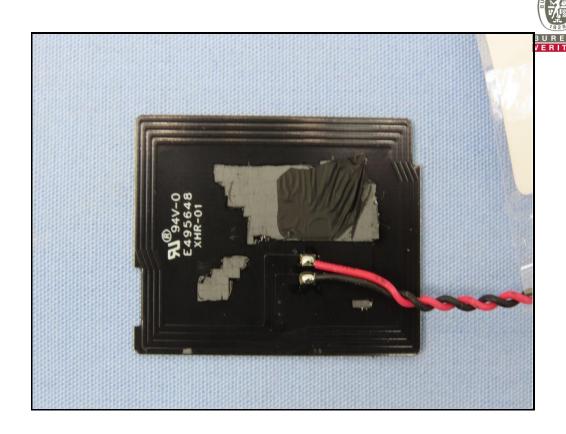

## PIFA Antenna (Brand: MAG.LAYERS / Model: MSA-4008-25GC1-A2)

Reference No.: BECO-WTW-P22090592\_INT Page No. 26 / 39

Reference No.: BECO-WTW-P22090592\_INT Page No. 27 / 39