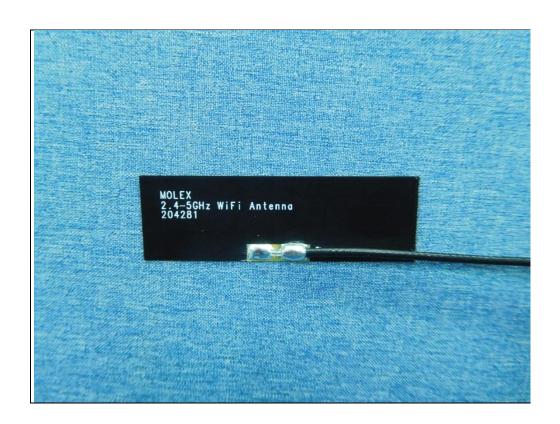

PCB Antenna (Brand: Molex / Model: 2042811100)

Reference No.: BECO-WTW-P22090592\_INT Page No. 23 / 39

PCB Antenna (Brand: Molex / Model: 1461531100)

Reference No.: BECO-WTW-P22090592\_INT Page No. 25 / 39