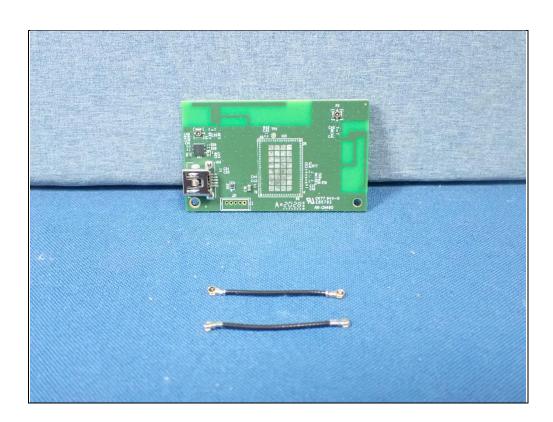

PCB Antenna (Brand: Molex / Model: 2042811100)

Reference No.: BECO-WTW-P22090592\_INT Page No. 23 / 39

PCB Antenna (Brand: Molex / Model: 1461531100)

Reference No.: BECO-WTW-P22090592\_INT Page No. 25 / 39