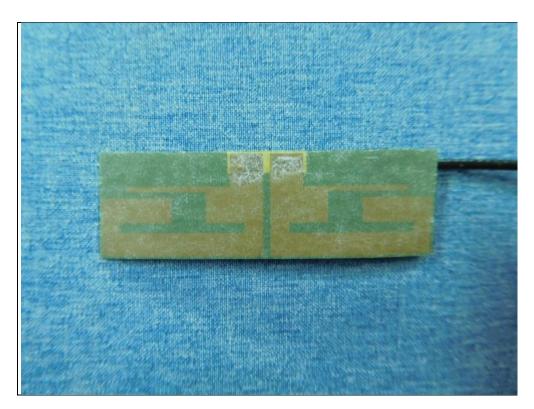

PCB Antenna (Brand: Molex / Model: 2042811100)

Reference No.: BECO-WTW-P22090592\_INT Page No. 23 / 39

PCB Antenna (Brand: Molex / Model: 1461531100)

Reference No.: BECO-WTW-P22090592\_INT Page No. 25 / 39