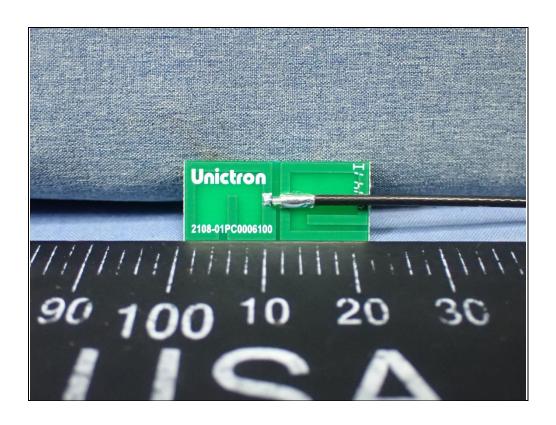

Dipole Antenna (Brand: Unictron / Model: PC-W09-01)

Reference No.: BECO-WTW-P22090592\_INT Page No. 31 / 39

Reference No.: BECO-WTW-P22090592\_INT Page No. 32 / 39