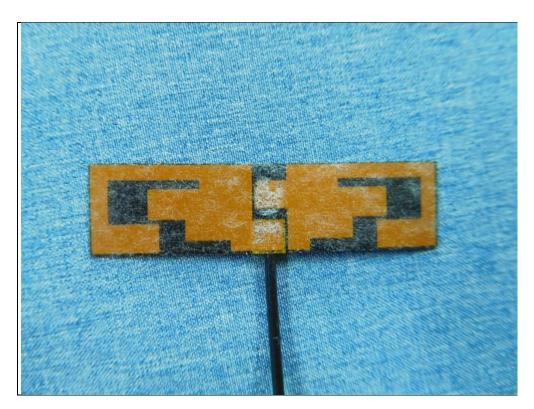

PCB Antenna (Brand: Molex / Model: 2042811100)

Reference No.: BECO-WTW-P22090592\_INT Page No. 23 / 39

PCB Antenna (Brand: Molex / Model: 1461531100)

Reference No.: BECO-WTW-P22090592\_INT Page No. 25 / 39