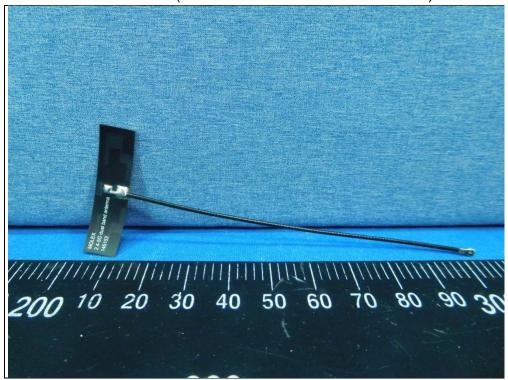

PCB Antenna (Brand: Molex / Model: 2042811100)

Reference No.: BECO-WTW-P22090592\_INT Page No. 23 / 39

PCB Antenna (Brand: Molex / Model: 1461531100)

Reference No.: BECO-WTW-P22090592\_INT Page No. 25 / 39