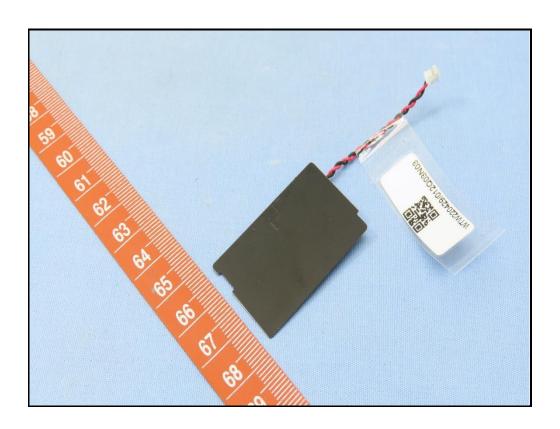

## PIFA Antenna (Brand: MAG.LAYERS / Model: MSA-4008-25GC1-A2)

Reference No.: BECO-WTW-P22090592\_INT Page No. 26 / 39

Reference No.: BECO-WTW-P22090592\_INT Page No. 27 / 39