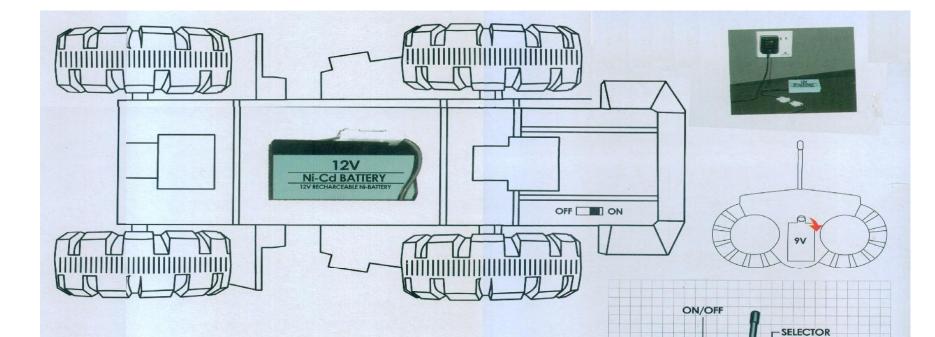

lich für Kinder unter 36 monaten.

Empfohlen für Kinder ab 8 Jahren. Hergestellt In China

#### ATTENZIONE:

Questo e'un apparecchio di radiotrasmissione e deve essere maneggiato con cautela Verificare che i fili di contatto della betteria e simili componenti non siano appuntiti. Tutti pezzi di plastica rotti sono pericolosi per i bambini di età inferiore a 3 anni.

Raccomandato ai bamini di età superiore a 8anni. Fabricato In China

#### PRECAUCION:

Esto es un aparato radio transmisor y debe tratarse como tal.Las esquinas de los contactos de las pilas y otros componentes similares pueden ser puntiagudas y afiladas. Partes rotas son peligrosas para niños de menos de 36 meses de edad. Recomendado Para Edades A Partir De 8 Ños. Fabricado En China

> MADE IN CHINA FOR AGES 3 AND UP



CE S



9V BATTERY INCLUDER

# Notice items:

- When the batteries lose efficacy. it will be out of control please replace.
- Do not mix old and new batteries.
- If you don't use the production in short. time you must take out the batteries

NOTE:

THE MANUFACTURER IS NOT RESPONSIBLE FOR ANY RADIO OR TV INTERFERENCE CAUSED BY UNAUTHORIZED MODIFICATIONS TO THIS EQUIPMENT. SUCH MODIFICATIONS COULD VOID THE USER AUTHORITY TO OPERATE THE EQUIPMENT. )