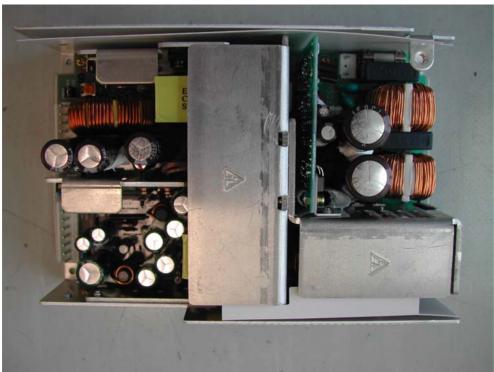

## Internal Photographs

Figure 9.0-1 PHOTO PRINTER CV01-H01 Internal View - Rear

Figure 9.0-2 POWER SUPPLY UNIT

Figure 9.0-3 TOP VIEW OF DRIVER BORAD

Figure 9.0-4 BOTTOM VIEW OF DRIVER BORAD

Figure 9.0-5 TOP VIEW OF MAIN BORAD