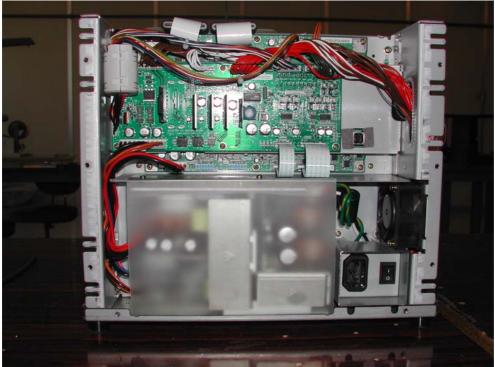

## Internal Photographs

Figure 9.0-1 PHOTO PRINTER CV01-H01 Internal View - Rear

Figure 9.0-2 POWER SUPPLY UNIT

Figure 9.0-3 TOP VIEW OF DRIVER BORAD

Figure 9.0-4 BOTTOM VIEW OF DRIVER BORAD

Figure 9.0-5 TOP VIEW OF MAIN BORAD