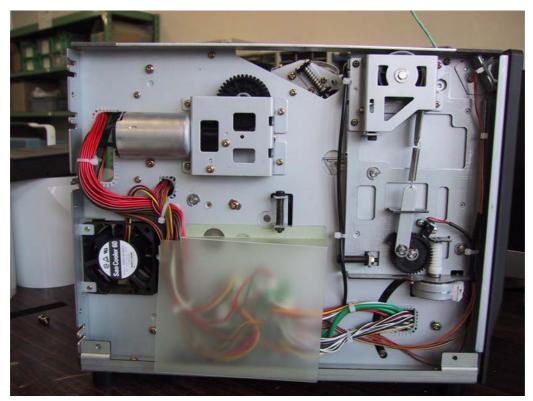

## Internal Photographs

Figure 9.0-1 PHOTO PRINTER CV01-H01 Internal View - Rear

Figure 9.0-2 POWER SUPPLY UNIT

Figure 9.0-3 TOP VIEW OF DRIVER BORAD

Figure 9.0-4 BOTTOM VIEW OF DRIVER BORAD

Figure 9.0-5 TOP VIEW OF MAIN BORAD