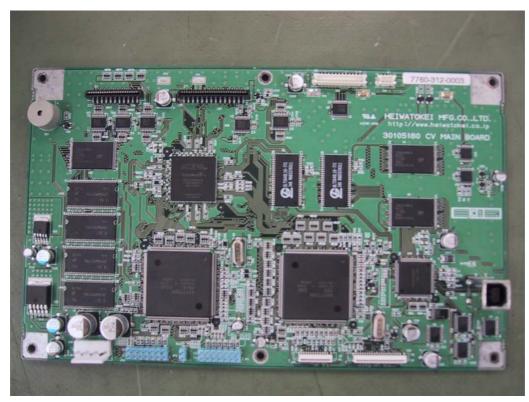

## Internal Photographs

Figure 9.0-1 PHOTO PRINTER CV01-H01 Internal View - Rear

Figure 9.0-2 POWER SUPPLY UNIT

Figure 9.0-3 TOP VIEW OF DRIVER BORAD

Figure 9.0-4 BOTTOM VIEW OF DRIVER BORAD

Figure 9.0-5 TOP VIEW OF MAIN BORAD