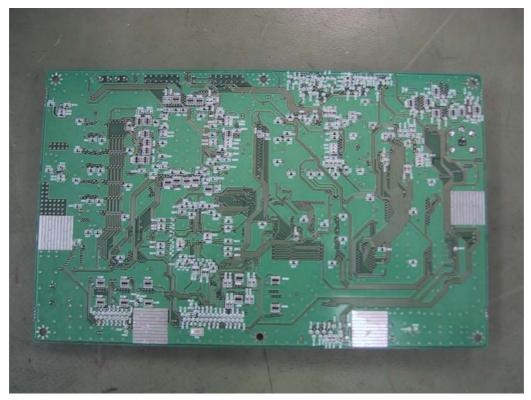

Figure 9.0-6 BOTTOM VIEW OF MAIN BORAD

Figure 9.0-7 PHOTO PRINTER CV01-H01 Internal View - RIGHT

Figure 9.0-8 PHOTO PRINTER CV01-H01 Internal View - RIGHT

Figure 9.0-9 TOP & BOTTOM VIEW OF JOINT BORAD

Figure 9.0-10 PHOTO PRINTER CV01-H01 Internal View- LEFT