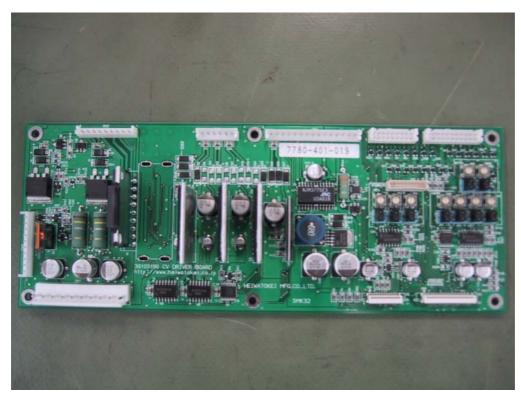

## Internal Photographs

Figure 9.0-1 PHOTO PRINTER CV01-H01 Internal View - Rear

Figure 9.0-2 POWER SUPPLY UNIT

Figure 9.0-3 TOP VIEW OF DRIVER BORAD

Figure 9.0-4 BOTTOM VIEW OF DRIVER BORAD

Figure 9.0-5 TOP VIEW OF MAIN BORAD