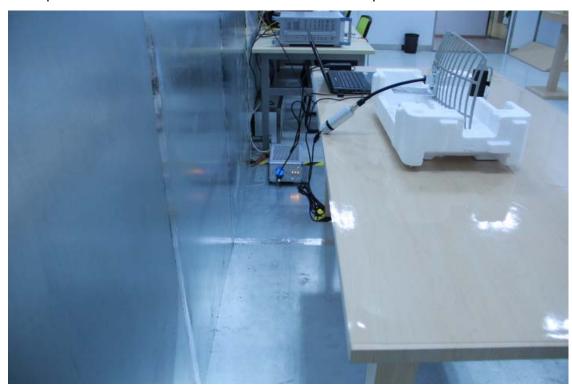

## **Test Setup Photograph**

Description: Front view of Conducted Emission Test Setup

Description: Back view of Conducted Emission Test Setup

Description: Radiated Emission Test Setup for Below 30MHz (Antenna AG-24015)