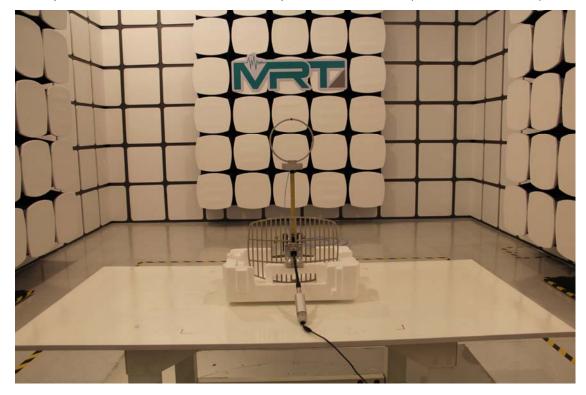

## **Test Setup Photograph**

Description: Front view of Conducted Emission Test Setup

Description: Back view of Conducted Emission Test Setup

Description: Radiated Emission Test Setup for Below 30MHz (Antenna AG-24015)

Description: Radiated Emission Test Setup for Below 30MHz (Antenna AO-24015)

Description: Radiated Emission Test Setup for Below 1GHz (Antenna AG-24015)

Description: Radiated Emission Test Setup for Below 1GHz (Antenna AO-24015)