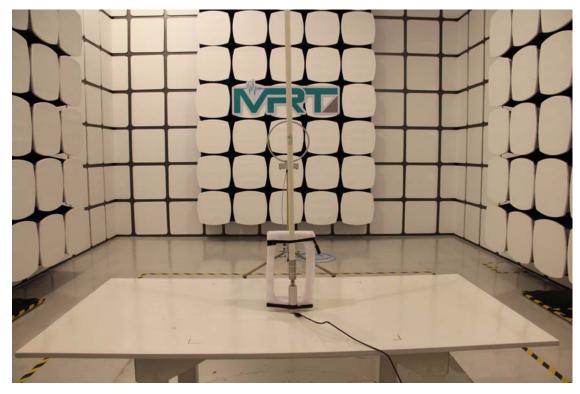

Description: Radiated Emission Test Setup for Below 30MHz (Antenna AO-24015)

Description: Radiated Emission Test Setup for Below 1GHz (Antenna AG-24015)

Description: Radiated Emission Test Setup for Below 1GHz (Antenna AO-24015)

Description: Radiated Emission Test Setup for 1~18GHz (Antenna AG-24015)

Description: Radiated Emission Test Setup for 1~18GHz (Antenna AO-24015)

Description: Radiated Emission Test Setup for Above 18GHz (Antenna AG-24015)