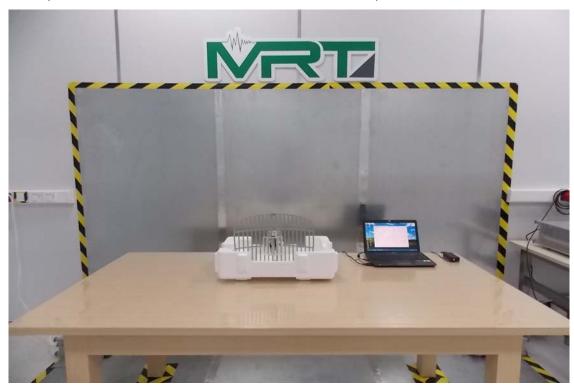

## **Test Setup Photograph**

Description: Front view of Conducted Emission Test Setup

Description: Back view of Conducted Emission Test Setup

Description: Radiated Emission Test Setup for Below 30MHz (Antenna AG-24015)