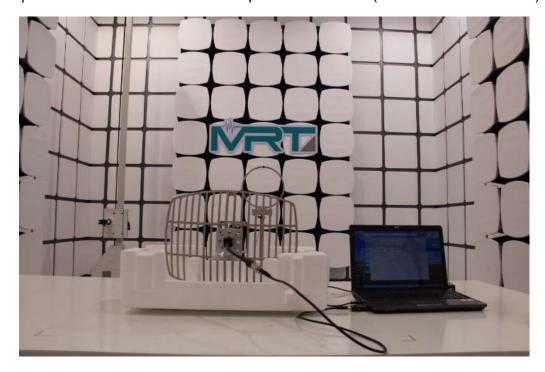

Description: Radiated Emission Test Setup for Below 30MHz(With Antenna AG-24015)

Description: Radiated Emission Test Setup for Below 30MHz(With Antenna AO-24008.1)

Description: Radiated Emission Test Setup for Below 30MHz(With Antenna A-2409D)

Description: Radiated Emission Test Setup for Below 1GHz(With Antenna AG-24015)

Description: Radiated Emission Test Setup for Below 1GHz(With Antenna AO-24008.1)

Description: Radiated Emission Test Setup for Below 1GHz(With Antenna A-2409D)