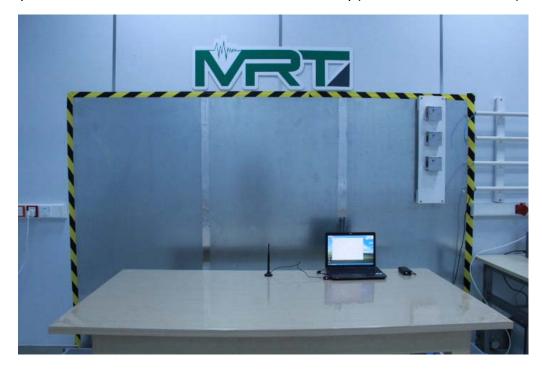

## **Test Setup Photo**

Description: Front view of Conducted Emission Test Setup(With Antenna AG-24015)

Description: Back view of Conducted Emission Test Setup(With Antenna AG-24015)

Description: Front view of Conducted Emission Test Setup(With Antenna AO-24008.1)