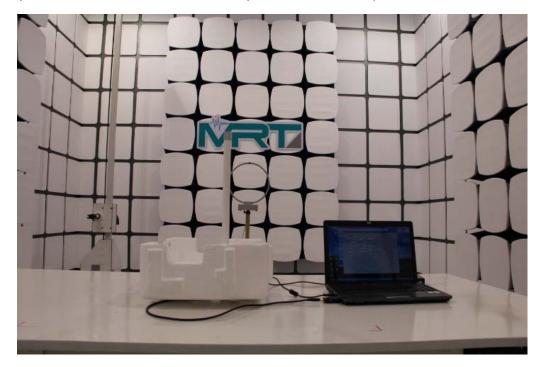

Description: Radiated Emission Test Setup for Below 30MHz(With Antenna AG-24015)

Description: Radiated Emission Test Setup for Below 30MHz(With Antenna AO-24008.1)

Description: Radiated Emission Test Setup for Below 30MHz(With Antenna A-2409D)

Description: Radiated Emission Test Setup for Below 1GHz(With Antenna AG-24015)

Description: Radiated Emission Test Setup for Below 1GHz(With Antenna AO-24008.1)

Description: Radiated Emission Test Setup for Below 1GHz(With Antenna A-2409D)