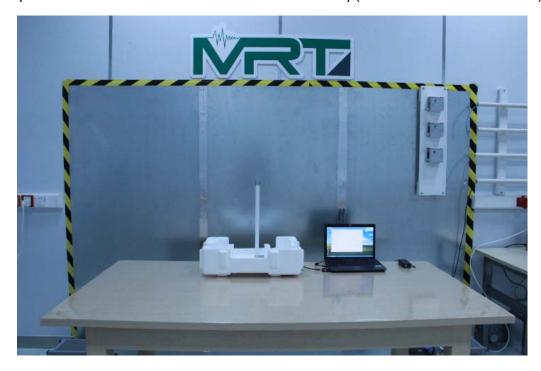

Description: Radiated Emission Test Setup for Below 30MHz(With Antenna AG-24015)

Description: Radiated Emission Test Setup for Below 30MHz(With Antenna AO-24008.1)

Description: Radiated Emission Test Setup for Below 30MHz(With Antenna A-2409D)

Description: Radiated Emission Test Setup for Below 1GHz(With Antenna AG-24015)

Description: Radiated Emission Test Setup for Below 1GHz(With Antenna AO-24008.1)

Description: Radiated Emission Test Setup for Below 1GHz(With Antenna A-2409D)