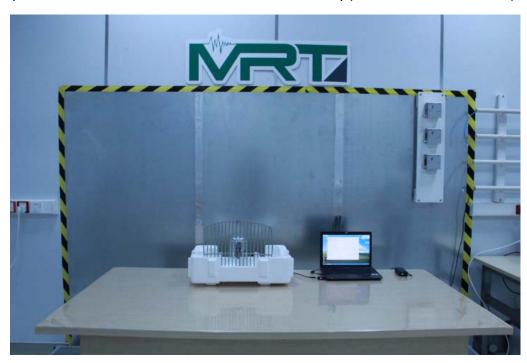

## **Test Setup Photo**

Description: Front view of Conducted Emission Test Setup(With Antenna AG-24015)

Description: Back view of Conducted Emission Test Setup(With Antenna AG-24015)

Description: Front view of Conducted Emission Test Setup(With Antenna AO-24008.1)