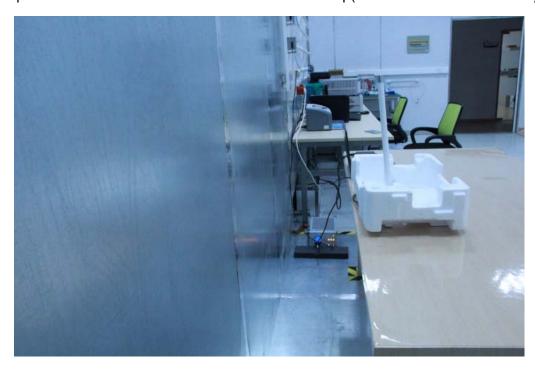

Description: Radiated Emission Test Setup for Below 30MHz(With Antenna AG-24015)

Description: Radiated Emission Test Setup for Below 30MHz(With Antenna AO-24008.1)

Description: Radiated Emission Test Setup for Below 30MHz(With Antenna A-2409D)

Description: Radiated Emission Test Setup for Below 1GHz(With Antenna AG-24015)

Description: Radiated Emission Test Setup for Below 1GHz(With Antenna AO-24008.1)

Description: Radiated Emission Test Setup for Below 1GHz(With Antenna A-2409D)