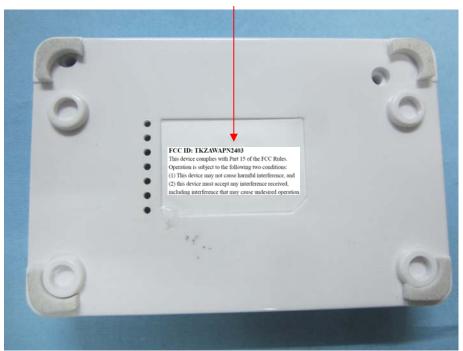

## **EXHIBIT 1- PRODUCT LABELING**

## **Proposed FCC ID Label Format**

| FCC ID: TKZAWAPN2403                                       |
|------------------------------------------------------------|
| This device complies with Part 15 of the FCC Rules.        |
| Operation is subject to the following two conditions:      |
| (1) This device may not cause harmful interference, and    |
| (2) this device must accept any interference received,     |
| including interference that may cause undesired operation. |

## **Proposed Label Location on EUT**

## FCC ID Label Location