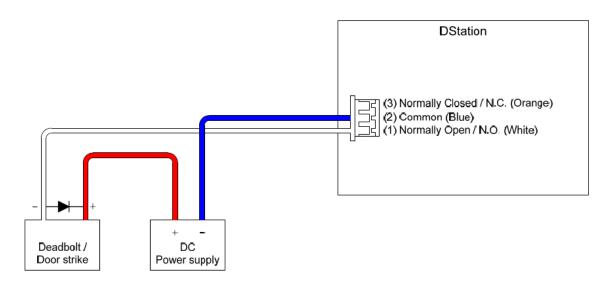

#### **Intercom Connection**

Relay Connection-Fail Safe Lock

Relay Connection-Fail Secure Lock

Relay Connection-Automatic Door

TTL Input Port Connection-RTE Switches