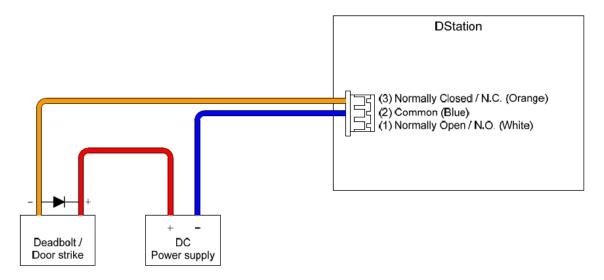

#### **Intercom Connection**

Relay Connection-Fail Safe Lock

Relay Connection-Fail Secure Lock

Relay Connection-Automatic Door

TTL Input Port Connection-RTE Switches