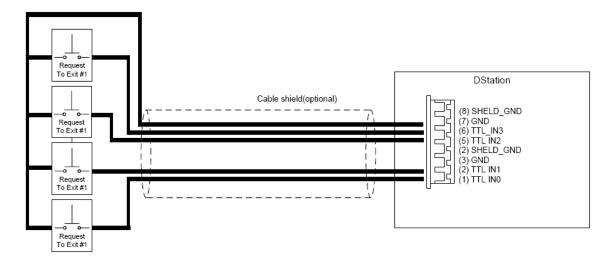

#### **Intercom Connection**

Relay Connection-Fail Safe Lock

Relay Connection-Fail Secure Lock

Relay Connection-Automatic Door

TTL Input Port Connection-RTE Switches