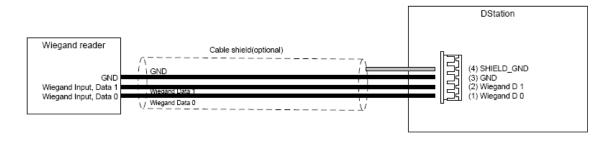

# Suprema Inc.

#### FCC ID: TKWDSMOC

### -Operational description-

#### **Power Connection**



- Recommended power supply
  - $\bullet$  12V  $\pm$  10%, at least 1500mA for BioStation alone installation.
  - Comply with standard IEC/EN 60950-1
  - To share the power with other devices, use a power supply with higher current ratings.

#### LAN Connection



#### **RS485 Network Connection**



#### **Intercom Connection**



Relay Connection-Fail Safe Lock



Relay Connection-Fail Secure Lock



Relay Connection-Automatic Door



TTL Input Port Connection-RTE Switches



## Wiegand Input Connection-External reader