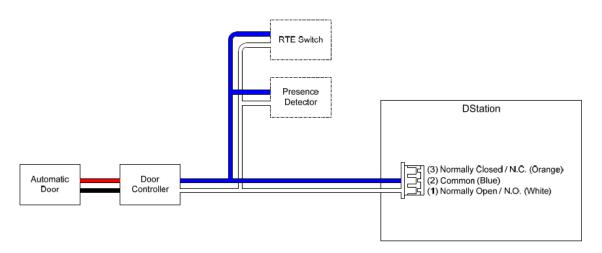

#### **Intercom Connection**

Relay Connection-Fail Safe Lock

Relay Connection-Fail Secure Lock

Relay Connection-Automatic Door

TTL Input Port Connection-RTE Switches