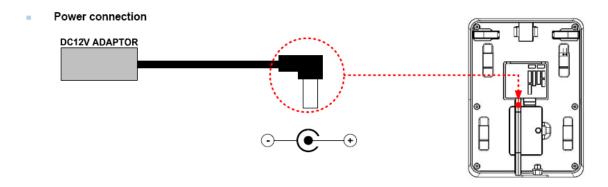

#### **Power Connection**

- Recommended power supply
  - $\bullet$  12V  $\pm$  10%, at least 1500mA for BioStation alone installation.
  - Comply with standard IEC/EN 60950-1
  - To share the power with other devices, use a power supply with higher current ratings.