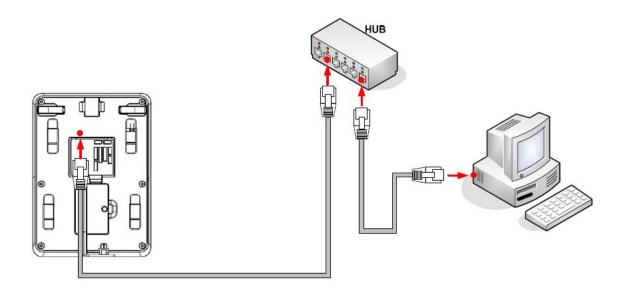

# Suprema Inc.

#### FCC ID: TKWDSMOC

### -Operational description-

#### **Power Connection**



- Recommended power supply
  - $\bullet$  12V  $\pm$  10%, at least 1500mA for BioStation alone installation.
  - Comply with standard IEC/EN 60950-1
  - To share the power with other devices, use a power supply with higher current ratings.

#### LAN Connection



#### **RS485 Network Connection**



#### **Intercom Connection**



Relay Connection-Fail Safe Lock



Relay Connection-Fail Secure Lock



Relay Connection-Automatic Door



TTL Input Port Connection-RTE Switches



## Wiegand Input Connection-External reader