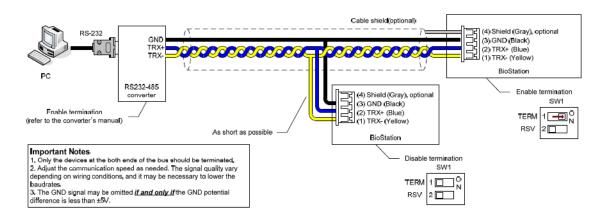

# Suprema Inc.

#### FCC ID: TKWDSMOC

### -Operational description-

#### **Power Connection**



- Recommended power supply
  - $\bullet$  12V  $\pm$  10%, at least 1500mA for BioStation alone installation.
  - Comply with standard IEC/EN 60950-1
  - To share the power with other devices, use a power supply with higher current ratings.

#### LAN Connection



#### **RS485 Network Connection**



#### **Intercom Connection**



Relay Connection-Fail Safe Lock



Relay Connection-Fail Secure Lock



Relay Connection-Automatic Door



TTL Input Port Connection-RTE Switches



## Wiegand Input Connection-External reader