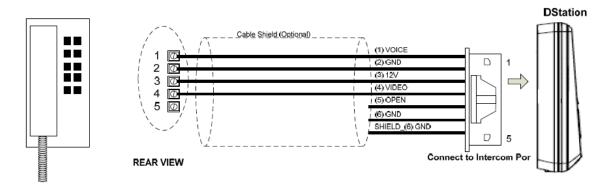

#### **Intercom Connection**

Relay Connection-Fail Safe Lock

Relay Connection-Fail Secure Lock

Relay Connection-Automatic Door

TTL Input Port Connection-RTE Switches