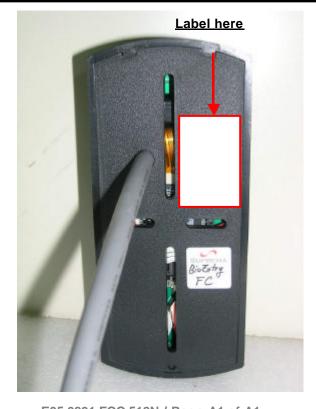

## **Label Location**

The label shown shall be permanently affixed at a conspicuous location on the device and be readily visible to the user at the time purchase.(Labeling requirements per 2.925)

FCC ID : TKWBIOENTRYFC