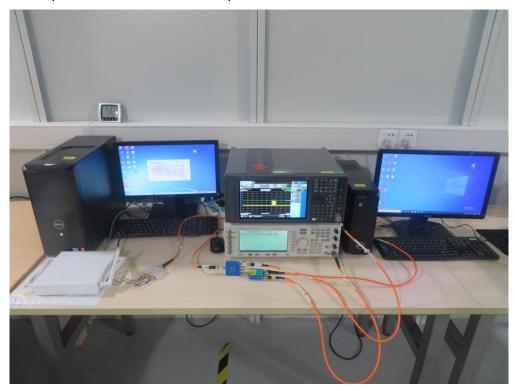

## **RF Test Setup Photo**

## For 4x4 Indoor 11ax AP with Internal Antenna

Description: Front View of Conducted Emission Test Setup for Power Port



For 4x4 Indoor 11ax AP with Internal Antenna

Description: Back View of Conducted Emission Test Setup for Power Port





## For 4x4 Indoor 11ax AP with Internal Antenna

Description: Radiated Emission Test Setup for below 1GHz



For 4x4 Indoor 11ax AP with Internal Antenna

Description: Radiated Emission Test Setup for above 1GHz





## For 4x4 Indoor 11ax AP with External SMA Connector

Description: Radiated Emission Test Setup for below 1GHz



For 4x4 Indoor 11ax AP with External SMA Connector

Description: Radiated Emission Test Setup for above 1GHz





Description: Conducted Test Setup



Description: DFS Test Setup