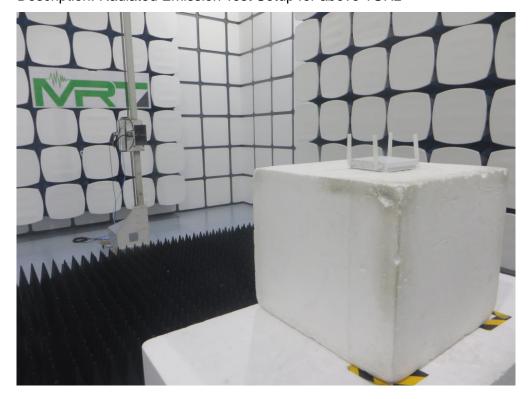

## For 4x4 Indoor 11ax AP with External SMA Connector

Description: Radiated Emission Test Setup for below 1GHz

For 4x4 Indoor 11ax AP with External SMA Connector

Description: Radiated Emission Test Setup for above 1GHz