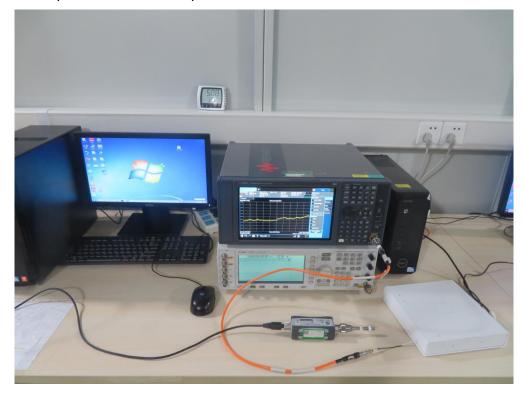

## **RF Test Setup Photo**

## For 4x4 Indoor 11ax AP with Internal Antenna

Description: Front View of Conducted Emission Test Setup for Power Port



For 4x4 Indoor 11ax AP with Internal Antenna

Description: Back View of Conducted Emission Test Setup for Power Port





## For 4x4 Indoor 11ax AP with Internal Antenna

Description: Radiated Emission Test Setup for below 1GHz



For 4x4 Indoor 11ax AP with Internal Antenna

Description: Radiated Emission Test Setup for above 1GHz





## For 4x4 Indoor 11ax AP with External SMA Connector

Description: Radiated Emission Test Setup for below 1GHz



For 4x4 Indoor 11ax AP with External SMA Connector

Description: Radiated Emission Test Setup for above 1GHz





Description: Conducted Test Setup



Description: DFS Test Setup