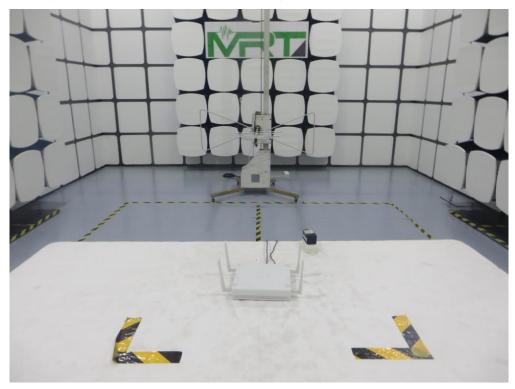

## For 4x4 Indoor 11ax AP with Internal Antenna

Description: Radiated Emission Test Setup for below 1GHz

For 4x4 Indoor 11ax AP with Internal Antenna

Description: Radiated Emission Test Setup for above 1GHz