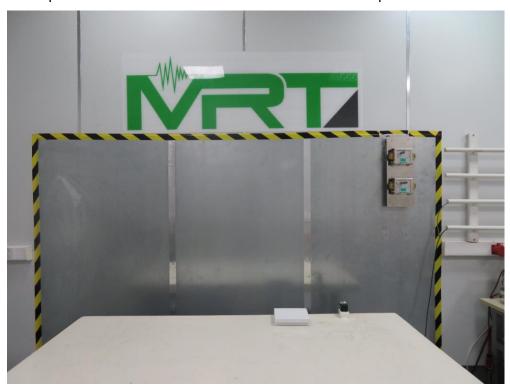

## For 4x4 Indoor 11ax AP with Internal Antenna

Description: Front View of Conducted Emission Test Setup for Power Port

For 4x4 Indoor 11ax AP with Internal Antenna

Description: Back View of Conducted Emission Test Setup for Power Port