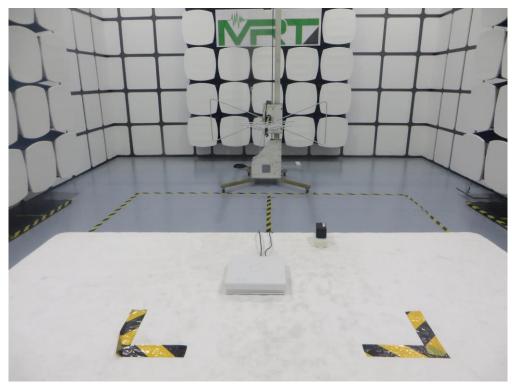

## For 4x4 Indoor 11ax AP with Internal Antenna

Description: Radiated Emission Test Setup for below 1GHz

For 4x4 Indoor 11ax AP with Internal Antenna

Description: Radiated Emission Test Setup for above 1GHz