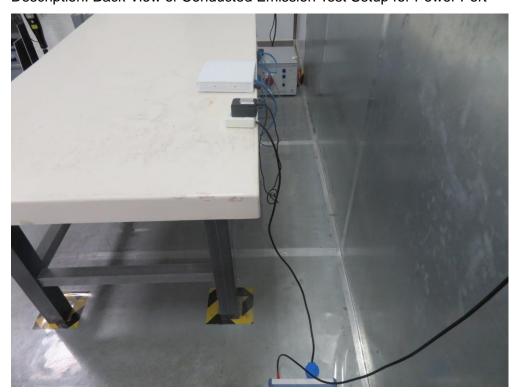

## For 4x4 Indoor 11ax AP with Internal Antenna

Description: Front View of Conducted Emission Test Setup for Power Port

For 4x4 Indoor 11ax AP with Internal Antenna

Description: Back View of Conducted Emission Test Setup for Power Port