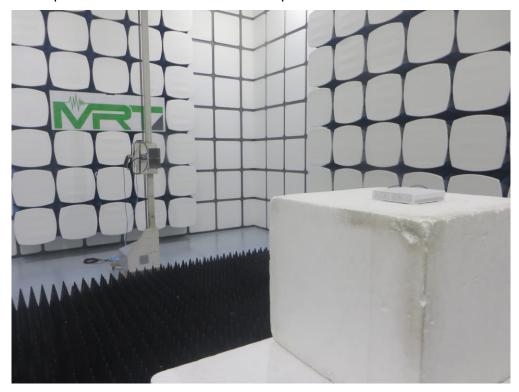

## For 4x4 Indoor 11ax AP with External SMA Connector

Description: Radiated Emission Test Setup for below 1GHz

For 4x4 Indoor 11ax AP with External SMA Connector

Description: Radiated Emission Test Setup for above 1GHz