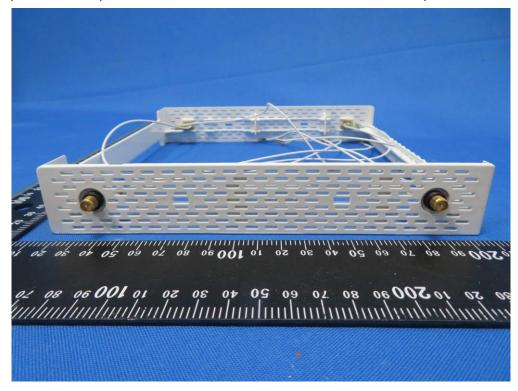

na)



(8) EUT Photo (4x4 Indoor 11ax AP with Internal Antenna)





#### (9) EUT Photo (4x4 Indoor 11ax AP with Internal Antenna)



#### (10) EUT Photo (4x4 Indoor 11ax AP with Internal Antenna)





## (11) EUT Photo (4x4 Indoor 11ax AP with Internal Antenna)



# (12) EUT Photo (4x4 Indoor 11ax AP with Internal Antenna)





## (13) EUT Photo (4x4 Indoor 11ax AP with Internal Antenna)



## (14) EUT Photo (4x4 Indoor 11ax AP with Internal Antenna)





## (15) EUT Photo (4x4 Indoor 11ax AP with Internal Antenna)



(16) EUT Photo (4x4 Indoor 11ax AP with External SMA Connector)





(17) EUT Photo (4x4 Indoor 11ax AP with External SMA Connector)



(18) EUT Photo (4x4 Indoor 11ax AP with External SMA Connector)





#### (19) EUT Photo (4x4 Indoor 11ax AP with External SMA Connector)



## (20) EUT Photo (4x4 Indoor 11ax AP with External SMA Connector)





#### (21) EUT Photo (4x4 Indoor 11ax AP with External SMA Connector)



#### (22) EUT Photo (4x4 Indoor 11ax AP with External SMA Connector)





#### (23) EUT Photo (4x4 Indoor 11ax AP with External SMA Connector)



#### (24) EUT Photo (4x4 Indoor 11ax AP with External SMA Connector)





#### (25) EUT Photo (4x4 Indoor 11ax AP with External SMA Connector)



## (26) EUT Photo (4x4 Indoor 11ax AP with External SMA Connector)





## (27) EUT Photo (4x4 Indoor 11ax AP with External SMA Connector)



(28) EUT Photo (4x4 Indoor 11ax AP with External SMA Connector)





## (29) EUT Photo (4x4 Indoor 11ax AP with External SMA Connector)



# (30) EUT Photo (4x4 Indoor 11ax AP with External SMA Connector)