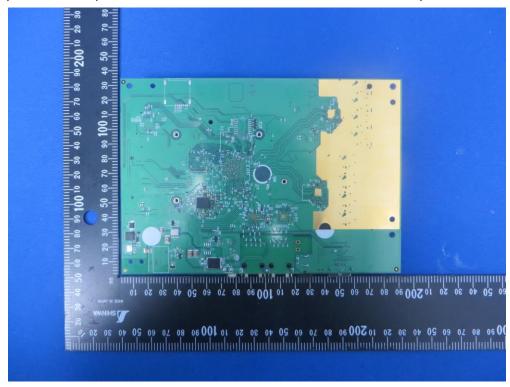

## (14) EUT Photo (4x4 Indoor 11ax AP with Internal Antenna)

## (15) EUT Photo (4x4 Indoor 11ax AP with Internal Antenna)

(16) EUT Photo (4x4 Indoor 11ax AP with External SMA Connector)

(17) EUT Photo (4x4 Indoor 11ax AP with External SMA Connector)

(18) EUT Photo (4x4 Indoor 11ax AP with External SMA Connector)