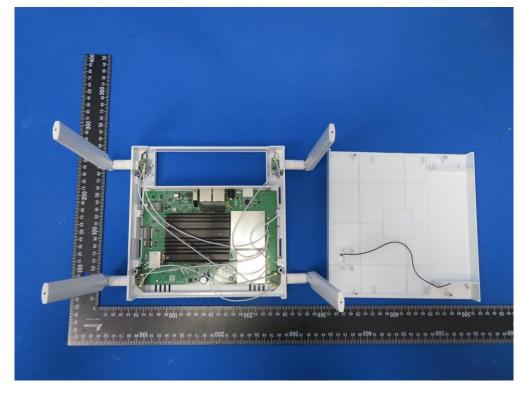

## (15) EUT Photo (4x4 Indoor 11ax AP with Internal Antenna)

(16) EUT Photo (4x4 Indoor 11ax AP with External SMA Connector)

(17) EUT Photo (4x4 Indoor 11ax AP with External SMA Connector)

(18) EUT Photo (4x4 Indoor 11ax AP with External SMA Connector)