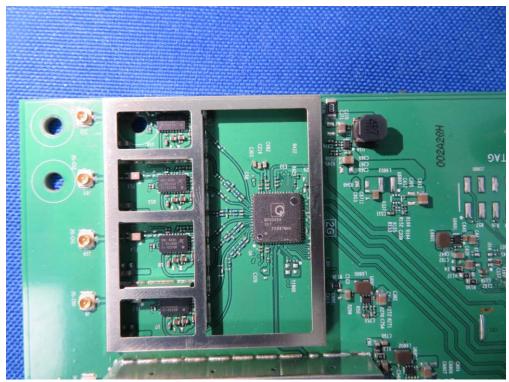

## (15) EUT Photo (4x4 Indoor 11ax AP with Internal Antenna)

(16) EUT Photo (4x4 Indoor 11ax AP with External SMA Connector)

(17) EUT Photo (4x4 Indoor 11ax AP with External SMA Connector)

(18) EUT Photo (4x4 Indoor 11ax AP with External SMA Connector)