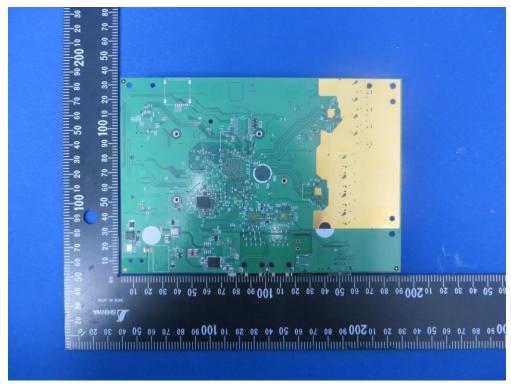

# **EUT Internal Photograph**

(1) EUT Photo (4x4 Indoor 11ax AP with Internal Antenna)

(2) EUT Photo (4x4 Indoor 11ax AP with Internal Antenna)

(3) EUT Photo (4x4 Indoor 11ax AP with Internal Antenna)

(4) EUT Photo (4x4 Indoor 11ax AP with Internal Antenna)

(5) EUT Photo (4x4 Indoor 11ax AP with Internal Antenna)

(6) EUT Photo (4x4 Indoor 11ax AP with Internal Antenna)

(7) EUT Photo (4x4 Indoor 11ax AP with Internal Antenna)

(8) EUT Photo (4x4 Indoor 11ax AP with Internal Antenna)