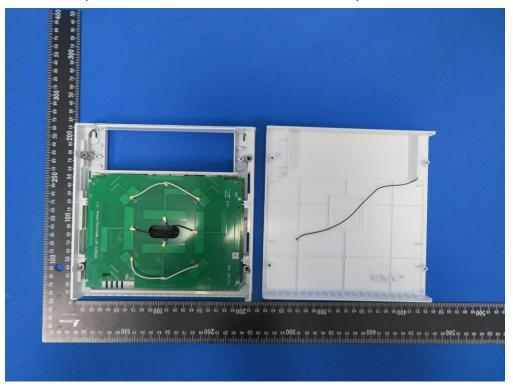

## (15) EUT Photo (4x4 Indoor 11ax AP with Internal Antenna)

(16) EUT Photo (4x4 Indoor 11ax AP with External SMA Connector)

(17) EUT Photo (4x4 Indoor 11ax AP with External SMA Connector)

(18) EUT Photo (4x4 Indoor 11ax AP with External SMA Connector)