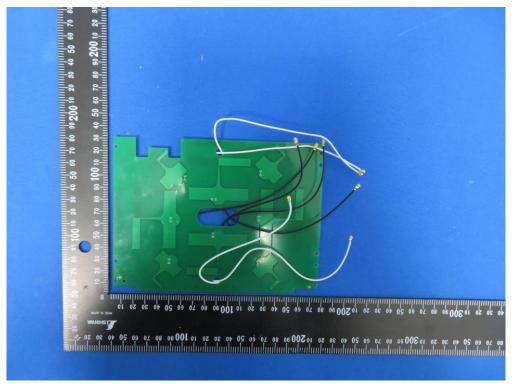

## (15) EUT Photo (4x4 Indoor 11ax AP with Internal Antenna)

(16) EUT Photo (4x4 Indoor 11ax AP with External SMA Connector)

(17) EUT Photo (4x4 Indoor 11ax AP with External SMA Connector)

(18) EUT Photo (4x4 Indoor 11ax AP with External SMA Connector)