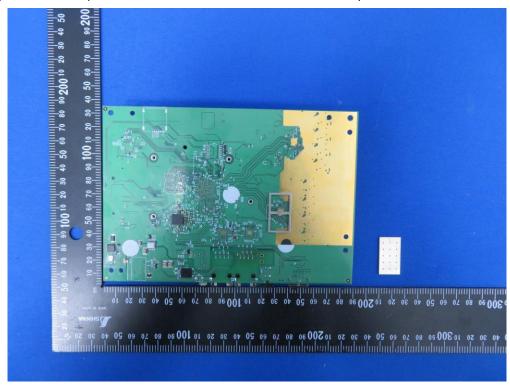

# **EUT Internal Photograph**

(1) EUT Photo (4x4 Indoor 11ax AP with Internal Antenna)

(2) EUT Photo (4x4 Indoor 11ax AP with Internal Antenna)

(3) EUT Photo (4x4 Indoor 11ax AP with Internal Antenna)

(4) EUT Photo (4x4 Indoor 11ax AP with Internal Antenna)

(5) EUT Photo (4x4 Indoor 11ax AP with Internal Antenna)

(6) EUT Photo (4x4 Indoor 11ax AP with Internal Antenna)

(7) EUT Photo (4x4 Indoor 11ax AP with Internal Antenna)

(8) EUT Photo (4x4 Indoor 11ax AP with Internal Antenna)