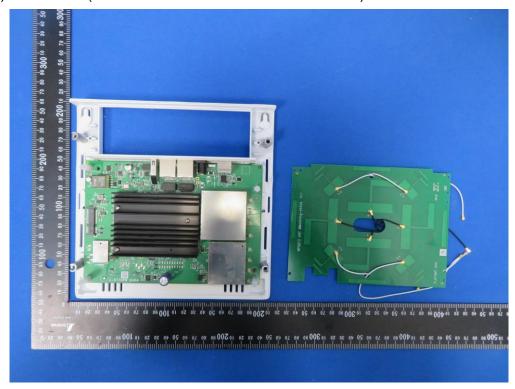

## (15) EUT Photo (4x4 Indoor 11ax AP with Internal Antenna)

(16) EUT Photo (4x4 Indoor 11ax AP with External SMA Connector)

(17) EUT Photo (4x4 Indoor 11ax AP with External SMA Connector)

(18) EUT Photo (4x4 Indoor 11ax AP with External SMA Connector)