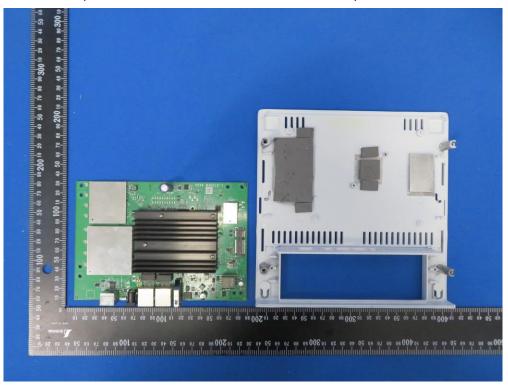

# **EUT Internal Photograph**

(1) EUT Photo (4x4 Indoor 11ax AP with Internal Antenna)

(2) EUT Photo (4x4 Indoor 11ax AP with Internal Antenna)

(3) EUT Photo (4x4 Indoor 11ax AP with Internal Antenna)

(4) EUT Photo (4x4 Indoor 11ax AP with Internal Antenna)