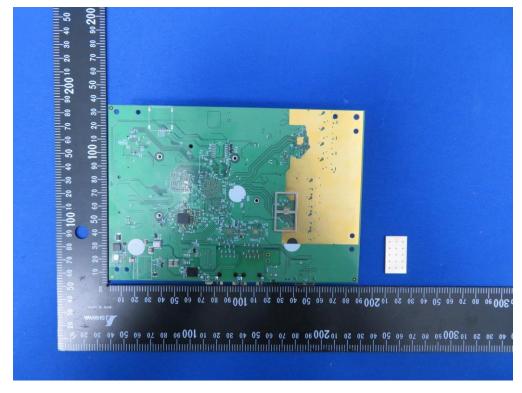

## (13) EUT Photo (4x4 Indoor 11ax AP with Internal Antenna)

## (14) EUT Photo (4x4 Indoor 11ax AP with Internal Antenna)