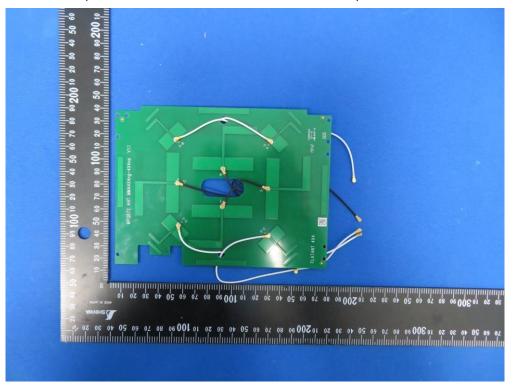

## (15) EUT Photo (4x4 Indoor 11ax AP with Internal Antenna)

(16) EUT Photo (4x4 Indoor 11ax AP with External SMA Connector)

(17) EUT Photo (4x4 Indoor 11ax AP with External SMA Connector)

(18) EUT Photo (4x4 Indoor 11ax AP with External SMA Connector)