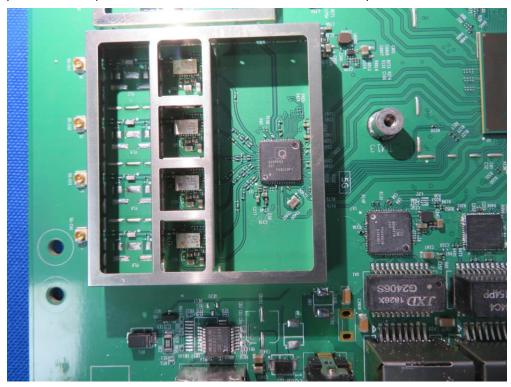

## (15) EUT Photo (4x4 Indoor 11ax AP with Internal Antenna)

(16) EUT Photo (4x4 Indoor 11ax AP with External SMA Connector)

(17) EUT Photo (4x4 Indoor 11ax AP with External SMA Connector)

(18) EUT Photo (4x4 Indoor 11ax AP with External SMA Connector)