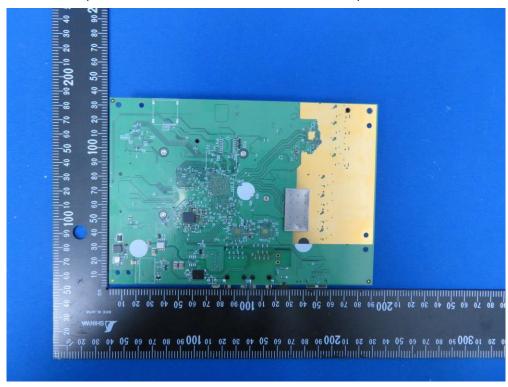

# **EUT Internal Photograph**

(1) EUT Photo (4x4 Indoor 11ax AP with Internal Antenna)



(2) EUT Photo (4x4 Indoor 11ax AP with Internal Antenna)





(3) EUT Photo (4x4 Indoor 11ax AP with Internal Antenna)



(4) EUT Photo (4x4 Indoor 11ax AP with Internal Antenna)





(5) EUT Photo (4x4 Indoor 11ax AP with Internal Antenna)



(6) EUT Photo (4x4 Indoor 11ax AP with Internal Antenna)





(7) EUT Photo (4x4 Indoor 11ax AP with Internal Antenna)



(8) EUT Photo (4x4 Indoor 11ax AP with Internal Antenna)





#### (9) EUT Photo (4x4 Indoor 11ax AP with Internal Antenna)



#### (10) EUT Photo (4x4 Indoor 11ax AP with Internal Antenna)





## (11) EUT Photo (4x4 Indoor 11ax AP with Internal Antenna)



# (12) EUT Photo (4x4 Indoor 11ax AP with Internal Antenna)





## (13) EUT Photo (4x4 Indoor 11ax AP with Internal Antenna)



## (14) EUT Photo (4x4 Indoor 11ax AP with Internal Antenna)





## (15) EUT Photo (4x4 Indoor 11ax AP with Internal Antenna)



(16) EUT Photo (4x4 Indoor 11ax AP with External SMA Connector)





(17) EUT Photo (4x4 Indoor 11ax AP with External SMA Connector)



(18) EUT Photo (4x4 Indoor 11ax AP with External SMA Connector)





#### (19) EUT Photo (4x4 Indoor 11ax AP with External SMA Connector)



##