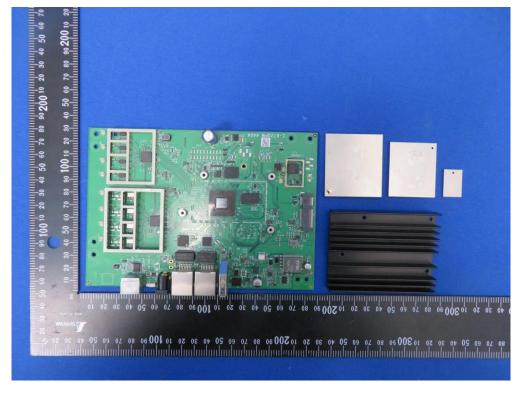

# **EUT Internal Photograph**

(1) EUT Photo (4x4 Indoor 11ax AP with Internal Antenna)



(2) EUT Photo (4x4 Indoor 11ax AP with Internal Antenna)





(3) EUT Photo (4x4 Indoor 11ax AP with Internal Antenna)



(4) EUT Photo (4x4 Indoor 11ax AP with Internal Antenna)





(5) EUT Photo (4x4 Indoor 11ax AP with Internal Antenna)



(6) EUT Photo (4x4 Indoor 11ax AP with Internal Antenna)





(7) EUT Photo (4x4 Indoor 11ax AP with Internal Antenna)



(8) EUT Photo (4x4 Indoor 11ax AP with Internal Antenna)





#### (9) EUT Photo (4x4 Indoor 11ax AP with Internal Antenna)



#### (10) EUT Photo (4x4 Indoor 11ax AP with Internal Antenna)





## (11) EUT Photo (4x4 Indoor 11ax AP with Internal Antenna)



# (12) EUT Photo (4x4 Indoor 11ax AP with Internal Antenna)





## (13) EUT Photo (4x4 Indoor 11ax AP with Internal Antenna)



## (14) EUT Photo (4x4 Indoor 11ax AP with Internal Antenna)





## (15) EUT Photo (4x4 Indoor 11ax AP with Internal Antenna)



(16) EUT Photo (4x4 Indoor 11ax AP with External SMA Connector)





(17) EUT Photo (4x4 Indoor 11ax AP with External SMA Connector)



(18) EUT Photo (4x4 Indoor 11ax AP with External SMA Connector)





#### (19) EUT Photo (4x4 Indoor 11ax AP with External SMA Connector)



## (20) EUT Photo (4x4 Indoor 11ax AP with External SMA Connect