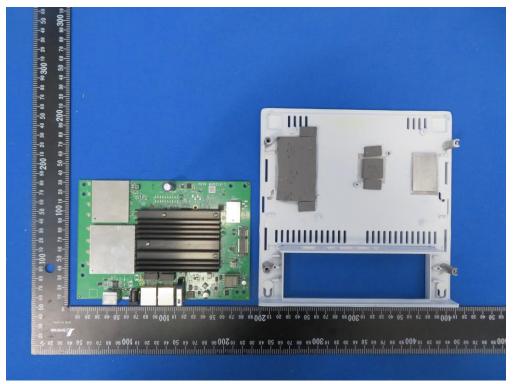

### (9) EUT Photo (4x4 Indoor 11ax AP with Internal Antenna)



#### (10) EUT Photo (4x4 Indoor 11ax AP with Internal Antenna)





## (11) EUT Photo (4x4 Indoor 11ax AP with Internal Antenna)



# (12) EUT Photo (4x4 Indoor 11ax AP with Internal Antenna)





## (13) EUT Photo (4x4 Indoor 11ax AP with Internal Antenna)



## (14) EUT Photo (4x4 Indoor 11ax AP with Internal Antenna)





## (15) EUT Photo (4x4 Indoor 11ax AP with Internal Antenna)



(16) EUT Photo (4x4 Indoor 11ax AP with External SMA Connector)





(17) EUT Photo (4x4 Indoor 11ax AP with External SMA Connector)



(18) EUT Photo (4x4 Indoor 11ax AP with External SMA Connector)





#### (19) EUT Photo (4x4 Indoor 11ax AP with External SMA Connector)



## (20) EUT Photo (4x4 Indoor 11ax AP with External SMA Connector)





#### (21) EUT Photo (4x4 Indoor 11ax AP with External SMA Connector)



#### (22) EUT Photo (4x4 Indoor 11ax AP with External SMA Connector)





#### (23) EUT Photo (4x4 Indoor 11ax AP with External SMA Connector)



#### (24) EUT Photo (4x4 Indoor 11ax AP with External SMA Connector)





#### (25) EUT Photo (4x4 Indoor 11ax AP with External SMA Connector)



## (26) EUT Photo (4x4 Indoor 11ax AP with External SMA Connector)





## (27) EUT Photo (4x4 Indoor 11ax AP with External SMA Connector)



(28) EUT Photo (4x4 Indoor 11ax AP with External SMA Connector)





## (29) EUT Photo (4x4 Indoor 11ax AP with External SMA Connector)



# (30) EUT Photo (4x4 Indoor 11ax AP with External SMA Connector)