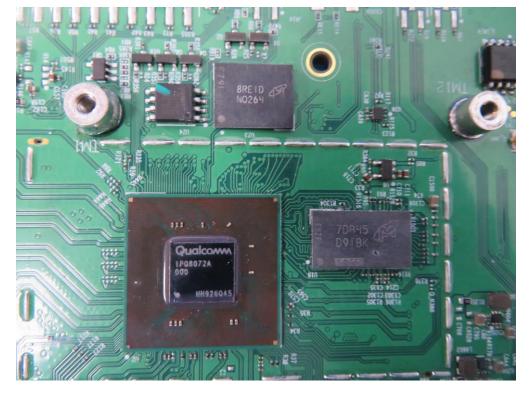

# **EUT Internal Photograph**

(1) EUT Photo (4x4 Indoor 11ax AP with Internal Antenna)

(2) EUT Photo (4x4 Indoor 11ax AP with Internal Antenna)

(3) EUT Photo (4x4 Indoor 11ax AP with Internal Antenna)

(4) EUT Photo (4x4 Indoor 11ax AP with Internal Antenna)