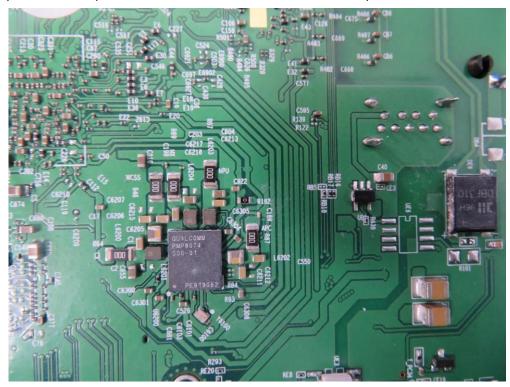

## (15) EUT Photo (4x4 Indoor 11ax AP with Internal Antenna)

(16) EUT Photo (4x4 Indoor 11ax AP with External SMA Connector)

(17) EUT Photo (4x4 Indoor 11ax AP with External SMA Connector)

(18) EUT Photo (4x4 Indoor 11ax AP with External SMA Connector)