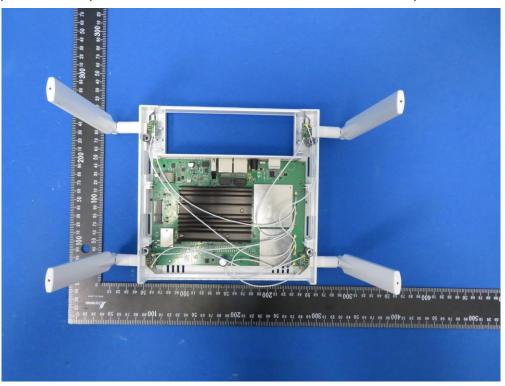

# **EUT Internal Photograph**

(1) EUT Photo (4x4 Indoor 11ax AP with Internal Antenna)

(2) EUT Photo (4x4 Indoor 11ax AP with Internal Antenna)

(3) EUT Photo (4x4 Indoor 11ax AP with Internal Antenna)

(4) EUT Photo (4x4 Indoor 11ax AP with Internal Antenna)