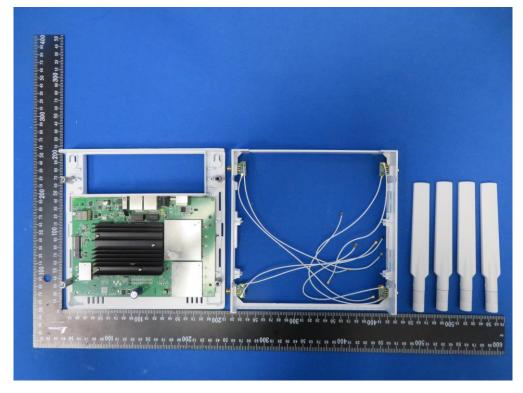

(5) EUT Photo (4x4 Indoor 11ax AP with Internal Antenna)

(6) EUT Photo (4x4 Indoor 11ax AP with Internal Antenna)

(7) EUT Photo (4x4 Indoor 11ax AP with Internal Antenna)

(8) EUT Photo (4x4 Indoor 11ax AP with Internal Antenna)