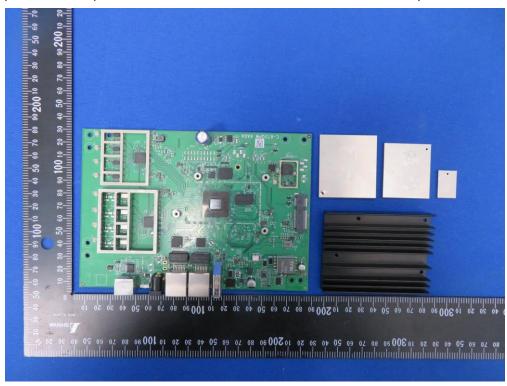

## (11) EUT Photo (4x4 Indoor 11ax AP with Internal Antenna)

# (12) EUT Photo (4x4 Indoor 11ax AP with Internal Antenna)