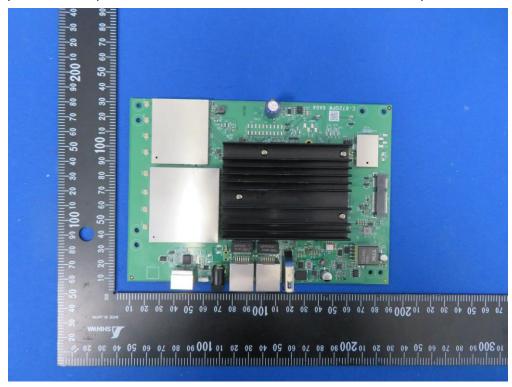

#### (9) EUT Photo (4x4 Indoor 11ax AP with Internal Antenna)

#### (10) EUT Photo (4x4 Indoor 11ax AP with Internal Antenna)