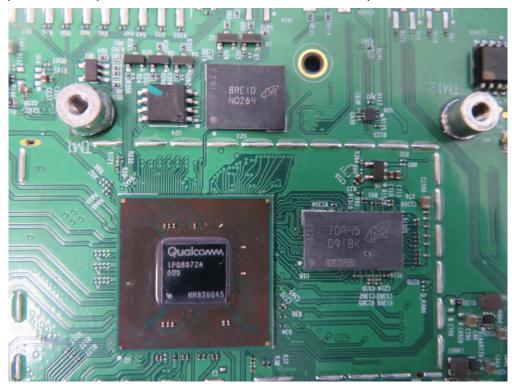

#### (9) EUT Photo (4x4 Indoor 11ax AP with Internal Antenna)

#### (10) EUT Photo (4x4 Indoor 11ax AP with Internal Antenna)