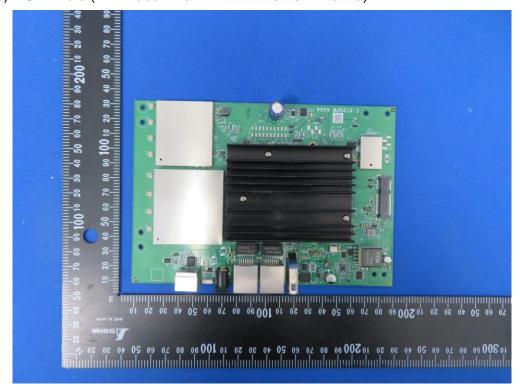

(5) EUT Photo (4x4 Indoor 11ax AP with Internal Antenna)

(6) EUT Photo (4x4 Indoor 11ax AP with Internal Antenna)

(7) EUT Photo (4x4 Indoor 11ax AP with Internal Antenna)

(8) EUT Photo (4x4 Indoor 11ax AP with Internal Antenna)