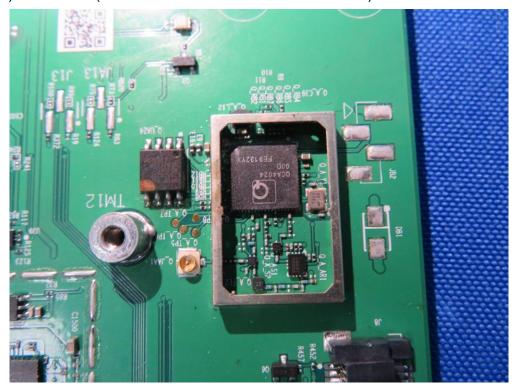

## (11) EUT Photo (4x4 Indoor 11ax AP with Internal Antenna)

# (12) EUT Photo (4x4 Indoor 11ax AP with Internal Antenna)