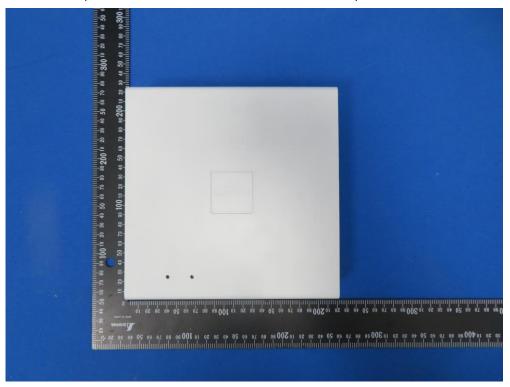

# **EUT External Photograph**

(1) EUT Photo (4x4 Indoor 11ax AP with Internal Antenna)

(2) EUT Photo (4x4 Indoor 11ax AP with Internal Antenna)

(3) EUT Photo (4x4 Indoor 11ax AP with Internal Antenna)

(4) EUT Photo (4x4 Indoor 11ax AP with Internal Antenna)

(5) EUT Photo (4x4 Indoor 11ax AP with Internal Antenna)

(6) EUT Photo (4x4 Indoor 11ax AP with Internal Antenna)

(7) EUT Photo (4x4 Indoor 11ax AP with External SMA Connector)

(8) EUT Photo (4x4 Indoor 11ax AP with External SMA Connector)