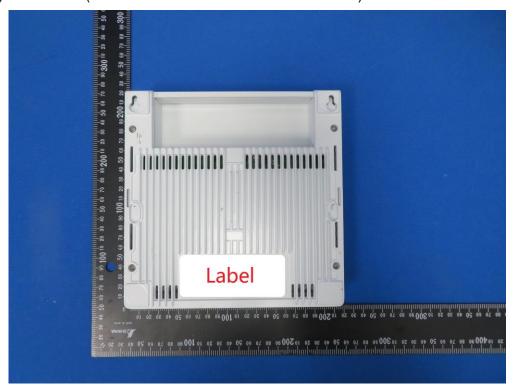

# **EUT External Photograph**

(1) EUT Photo (4x4 Indoor 11ax AP with Internal Antenna)

(2) EUT Photo (4x4 Indoor 11ax AP with Internal Antenna)

(3) EUT Photo (4x4 Indoor 11ax AP with Internal Antenna)

(4) EUT Photo (4x4 Indoor 11ax AP with Internal Antenna)

(5) EUT Photo (4x4 Indoor 11ax AP with Internal Antenna)

(6) EUT Photo (4x4 Indoor 11ax AP with Internal Antenna)

(7) EUT Photo (4x4 Indoor 11ax AP with External SMA Connector)

(8) EUT Photo (4x4 Indoor 11ax AP with External SMA Connector)