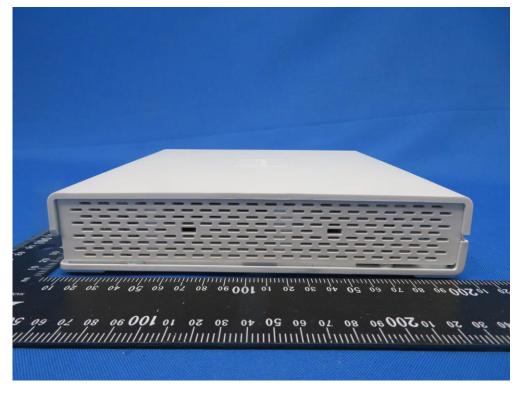

# **EUT External Photograph**

(1) EUT Photo (4x4 Indoor 11ax AP with Internal Antenna)

(2) EUT Photo (4x4 Indoor 11ax AP with Internal Antenna)

(3) EUT Photo (4x4 Indoor 11ax AP with Internal Antenna)

(4) EUT Photo (4x4 Indoor 11ax AP with Internal Antenna)

(5) EUT Photo (4x4 Indoor 11ax AP with Internal Antenna)

(6) EUT Photo (4x4 Indoor 11ax AP with Internal Antenna)

(7) EUT Photo (4x4 Indoor 11ax AP with External SMA Connector)

(8) EUT Photo (4x4 Indoor 11ax AP with External SMA Connector)