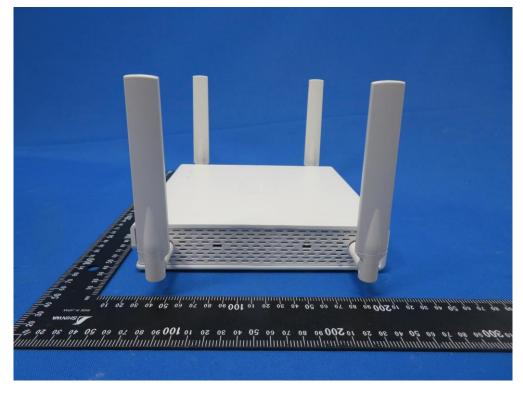

# **EUT External Photograph**

(1) EUT Photo (4x4 Indoor 11ax AP with Internal Antenna)

(2) EUT Photo (4x4 Indoor 11ax AP with Internal Antenna)

(3) EUT Photo (4x4 Indoor 11ax AP with Internal Antenna)

(4) EUT Photo (4x4 Indoor 11ax AP with Internal Antenna)