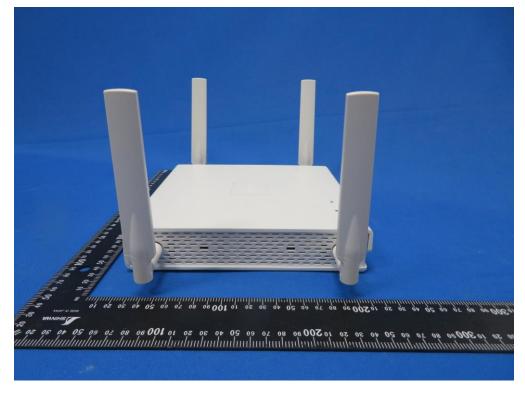

(5) EUT Photo (4x4 Indoor 11ax AP with Internal Antenna)

(6) EUT Photo (4x4 Indoor 11ax AP with Internal Antenna)

(7) EUT Photo (4x4 Indoor 11ax AP with External SMA Connector)

(8) EUT Photo (4x4 Indoor 11ax AP with External SMA Connector)