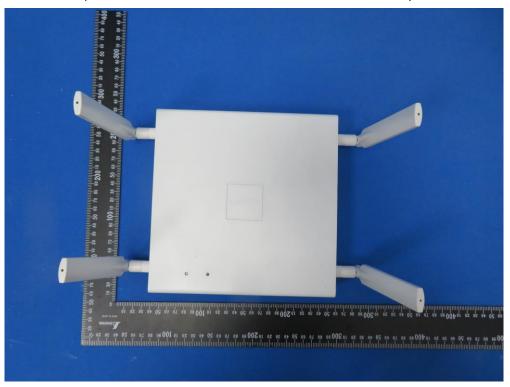

(9) EUT Photo (4x4 Indoor 11ax AP with External SMA Connector)

(10) EUT Photo (4x4 Indoor 11ax AP with External SMA Connector)

### (11) EUT Photo (4x4 Indoor 11ax AP with External SMA Connector)