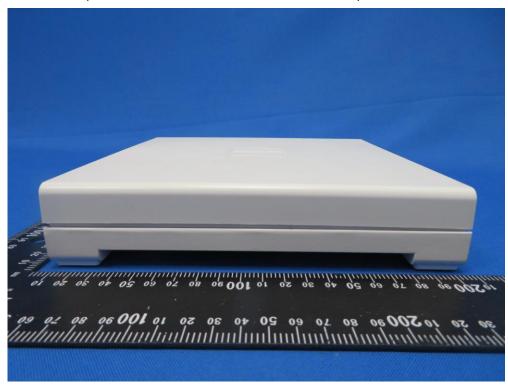

# **EUT External Photograph**

(1) EUT Photo (4x4 Indoor 11ax AP with Internal Antenna)

(2) EUT Photo (4x4 Indoor 11ax AP with Internal Antenna)

(3) EUT Photo (4x4 Indoor 11ax AP with Internal Antenna)

(4) EUT Photo (4x4 Indoor 11ax AP with Internal Antenna)

(5) EUT Photo (4x4 Indoor 11ax AP with Internal Antenna)

(6) EUT Photo (4x4 Indoor 11ax AP with Internal Antenna)

(7) EUT Photo (4x4 Indoor 11ax AP with External SMA Connector)

(8) EUT Photo (4x4 Indoor 11ax AP with External SMA Connector)