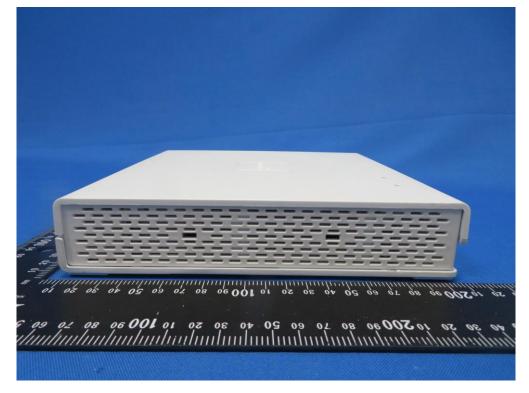

(5) EUT Photo (4x4 Indoor 11ax AP with Internal Antenna)

(6) EUT Photo (4x4 Indoor 11ax AP with Internal Antenna)

(7) EUT Photo (4x4 Indoor 11ax AP with External SMA Connector)

(8) EUT Photo (4x4 Indoor 11ax AP with External SMA Connector)

(9) EUT Photo (4x4 Indoor 11ax AP with External SMA Connector)

(10) EUT Photo (4x4 Indoor 11ax AP with External SMA Connector)