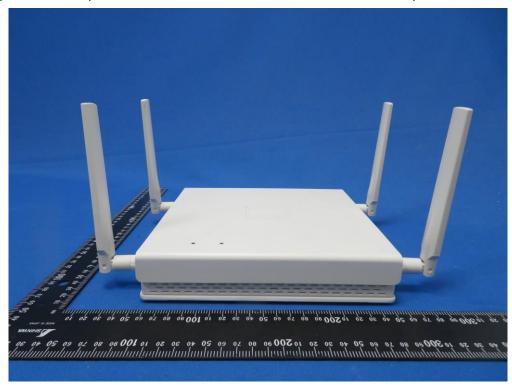

# **EUT External Photograph**

(1) EUT Photo (4x4 Indoor 11ax AP with Internal Antenna)

(2) EUT Photo (4x4 Indoor 11ax AP with Internal Antenna)

(3) EUT Photo (4x4 Indoor 11ax AP with Internal Antenna)

(4) EUT Photo (4x4 Indoor 11ax AP with Internal Antenna)