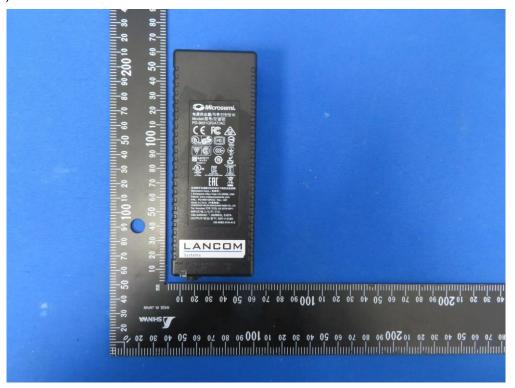

EUT Photo (4x4 Indoor 11ax AP with Internal Antenna)





(3) EUT Photo (4x4 Indoor 11ax AP with Internal Antenna)



(4) EUT Photo (4x4 Indoor 11ax AP with Internal Antenna)





(5) EUT Photo (4x4 Indoor 11ax AP with Internal Antenna)



(6) EUT Photo (4x4 Indoor 11ax AP with Internal Antenna)





(7) EUT Photo (4x4 Indoor 11ax AP with External SMA Connector)



(8) EUT Photo (4x4 Indoor 11ax AP with External SMA Connector)





(9) EUT Photo (4x4 Indoor 11ax AP with External SMA Connector)



(10) EUT Photo (4x4 Indoor 11ax AP with External SMA Connector)





### (11) EUT Photo (4x4 Indoor 11ax AP with External SMA Connector)



## (12) EUT Photo (4x4 Indoor 11ax AP with External SMA Connector)





### (13) EUT Photo



# (14) EUT Photo





### (15) EUT Photo



## (16) EUT Photo





## (17) EUT Photo



# (18) EUT Photo