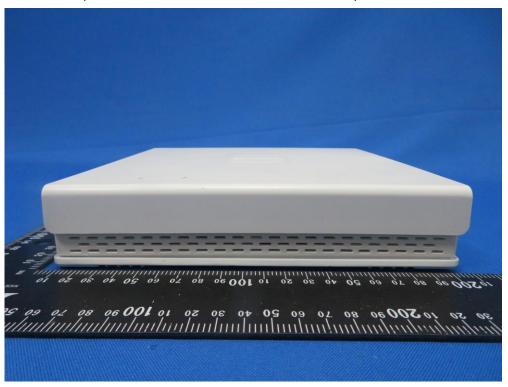

# **EUT External Photograph**

(1) EUT Photo (4x4 Indoor 11ax AP with Internal Antenna)

(2) EUT Photo (4x4 Indoor 11ax AP with Internal Antenna)

(3) EUT Photo (4x4 Indoor 11ax AP with Internal Antenna)

(4) EUT Photo (4x4 Indoor 11ax AP with Internal Antenna)

(5) EUT Photo (4x4 Indoor 11ax AP with Internal Antenna)

(6) EUT Photo (4x4 Indoor 11ax AP with Internal Antenna)

(7) EUT Photo (4x4 Indoor 11ax AP with External SMA Connector)

(8) EUT Photo (4x4 Indoor 11ax AP with External SMA Connector)