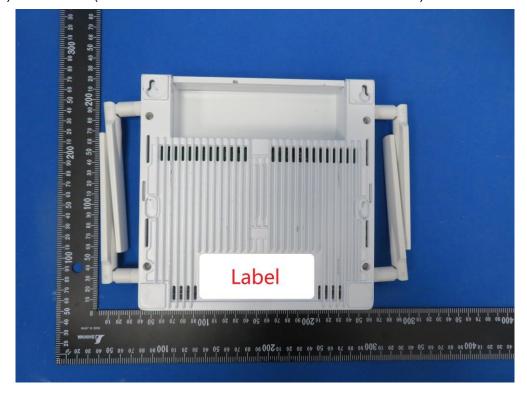

### (11) EUT Photo (4x4 Indoor 11ax AP with External SMA Connector)

## (12) EUT Photo (4x4 Indoor 11ax AP with External SMA Connector)