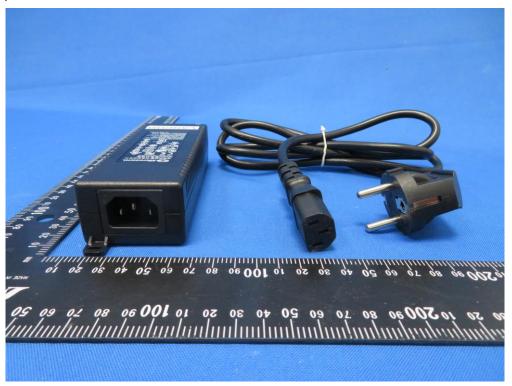

ernal Antenna)



(2) EUT Photo (4x4 Indoor 11ax AP with Internal Antenna)





(3) EUT Photo (4x4 Indoor 11ax AP with Internal Antenna)



(4) EUT Photo (4x4 Indoor 11ax AP with Internal Antenna)





(5) EUT Photo (4x4 Indoor 11ax AP with Internal Antenna)



(6) EUT Photo (4x4 Indoor 11ax AP with Internal Antenna)





(7) EUT Photo (4x4 Indoor 11ax AP with External SMA Connector)



(8) EUT Photo (4x4 Indoor 11ax AP with External SMA Connector)





(9) EUT Photo (4x4 Indoor 11ax AP with External SMA Connector)



(10) EUT Photo (4x4 Indoor 11ax AP with External SMA Connector)





### (11) EUT Photo (4x4 Indoor 11ax AP with External SMA Connector)



## (12) EUT Photo (4x4 Indoor 11ax AP with External SMA Connector)





### (13) EUT Photo



# (14) EUT Photo





### (15) EUT Photo



## (16) EUT Photo





## (17) EUT Photo



# (18) EUT Photo