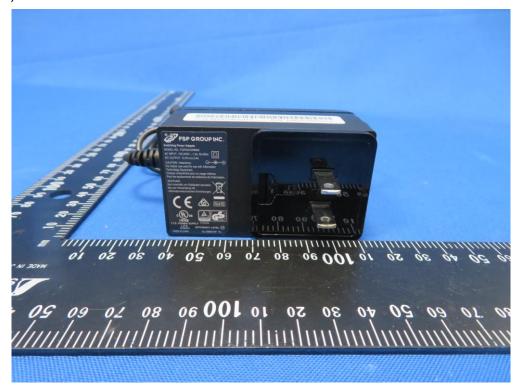

Indoor 11ax AP with Internal Antenna)



(2) EUT Photo (4x4 Indoor 11ax AP with Internal Antenna)





(3) EUT Photo (4x4 Indoor 11ax AP with Internal Antenna)



(4) EUT Photo (4x4 Indoor 11ax AP with Internal Antenna)





(5) EUT Photo (4x4 Indoor 11ax AP with Internal Antenna)



(6) EUT Photo (4x4 Indoor 11ax AP with Internal Antenna)





(7) EUT Photo (4x4 Indoor 11ax AP with External SMA Connector)



(8) EUT Photo (4x4 Indoor 11ax AP with External SMA Connector)





(9) EUT Photo (4x4 Indoor 11ax AP with External SMA Connector)



(10) EUT Photo (4x4 Indoor 11ax AP with External SMA Connector)





### (11) EUT Photo (4x4 Indoor 11ax AP with External SMA Connector)



## (12) EUT Photo (4x4 Indoor 11ax AP with External SMA Connector)





### (13) EUT Photo



# (14) EUT Photo





### (15) EUT Photo



## (16) EUT Photo





## (17) EUT Photo



# (18) EUT Photo