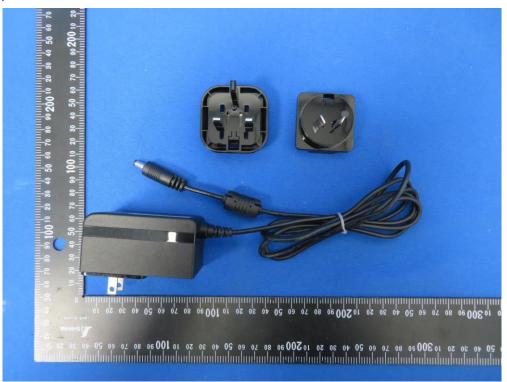

(1) EUT Photo (4x4 Indoor 11ax AP with Internal Antenna)



(2) EUT Photo (4x4 Indoor 11ax AP with Internal Antenna)





(3) EUT Photo (4x4 Indoor 11ax AP with Internal Antenna)



(4) EUT Photo (4x4 Indoor 11ax AP with Internal Antenna)





(5) EUT Photo (4x4 Indoor 11ax AP with Internal Antenna)



(6) EUT Photo (4x4 Indoor 11ax AP with Internal Antenna)





(7) EUT Photo (4x4 Indoor 11ax AP with External SMA Connector)



(8) EUT Photo (4x4 Indoor 11ax AP with External SMA Connector)





(9) EUT Photo (4x4 Indoor 11ax AP with External SMA Connector)



(10) EUT Photo (4x4 Indoor 11ax AP with External SMA Connector)





### (11) EUT Photo (4x4 Indoor 11ax AP with External SMA Connector)



## (12) EUT Photo (4x4 Indoor 11ax AP with External SMA Connector)





### (13) EUT Photo



# (14) EUT Photo





### (15) EUT Photo



## (16) EUT Photo





## (17) EUT Photo



# (18) EUT Photo