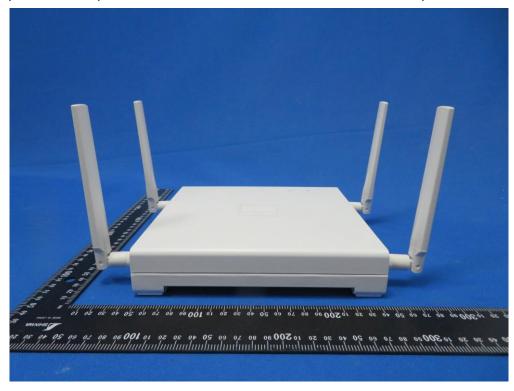

(5) EUT Photo (4x4 Indoor 11ax AP with Internal Antenna)

(6) EUT Photo (4x4 Indoor 11ax AP with Internal Antenna)

(7) EUT Photo (4x4 Indoor 11ax AP with External SMA Connector)

(8) EUT Photo (4x4 Indoor 11ax AP with External SMA Connector)