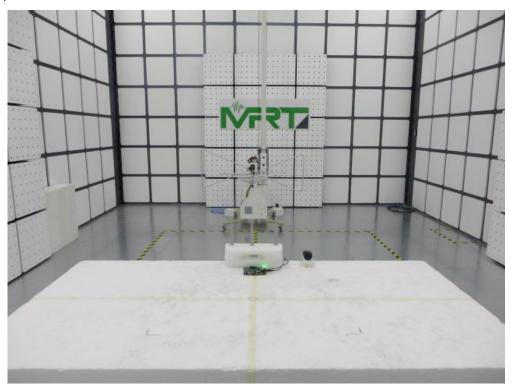

Description: Radiated Emission Test Setup for 30MHz ~ 1GHz (Panel Antenna, Gain = 4.5dBi)

Description: Radiated Emission Test Setup for 1GHz ~ 18GHz (Panel Antenna, Gain = 4.5dBi)

Description: Radiated Emission Test Setup for 18GHz ~ 25GHz (Panel Antenna, Gain = 4.5dBi)

Description: Radiated Emission Test Setup for 9kHz ~ 30MHz (Panel Antenna, Gain = 2.0dBi)

Description: Radiated Emission Test Setup for 30MHz ~ 1GHz (Panel Antenna, Gain = 2.0dBi)

Description: Radiated Emission Test Setup for 1GHz ~ 18GHz (Panel Antenna, Gain = 2.0dBi)

Description: Radiated Emission Test Setup for 18GHz ~ 25GHz (Panel Antenna, Gain = 2.0dBi)