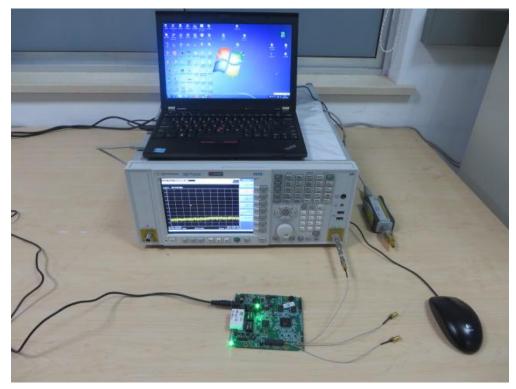

n Test Setup



Description: Radiated Emission Test Setup for 9kHz ~ 30MHz (Panel Antenna, Gain = 4.5dBi)



Description: Radiated Emission Test Setup for 30MHz ~ 1GHz (Panel Antenna, Gain = 4.5dBi)



Description: Radiated Emission Test Setup for 1GHz ~ 18GHz (Panel Antenna, Gain = 4.5dBi)



Description: Radiated Emission Test Setup for 18GHz ~ 25GHz (Panel Antenna, Gain = 4.5dBi)



Description: Radiated Emission Test Setup for 9kHz ~ 30MHz (Panel Antenna, Gain = 2.0dBi)



Description: Radiated Emission Test Setup for 30MHz ~ 1GHz (Panel Antenna, Gain = 2.0dBi)



Description: Radiated Emission Test Setup for 1GHz ~ 18GHz (Panel Antenna, Gain = 2.0dBi)



Description: Radiated Emission Test Setup for 18GHz ~ 25GHz (Panel Antenna, Gain = 2.0dBi)



## Description: Conducted Test Photo