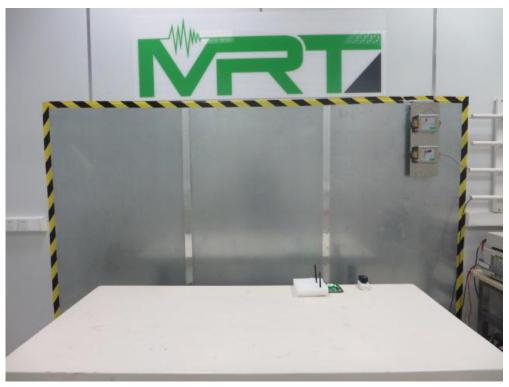

## FCC Part15C Test Setup Photo

Description: Front view of Conducted Emission Test Setup

Description: Back view of Conducted Emission Test Setup

Description: Radiated Emission Test Setup for 9kHz ~ 30MHz (Panel Antenna, Gain = 4.5dBi)