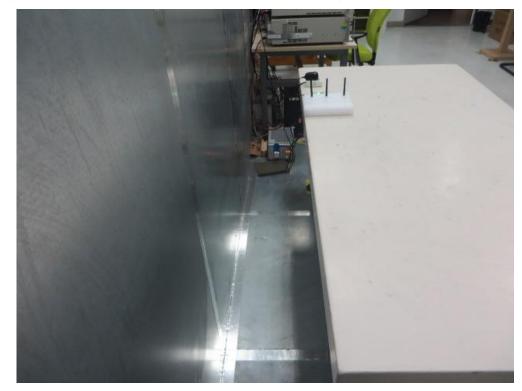

## FCC Part15C Test Setup Photo

Description: Front view of Conducted Emission Test Setup

Description: Back view of Conducted Emission Test Setup

Description: Radiated Emission Test Setup for 9kHz ~ 30MHz (Panel Antenna, Gain = 4.5dBi)