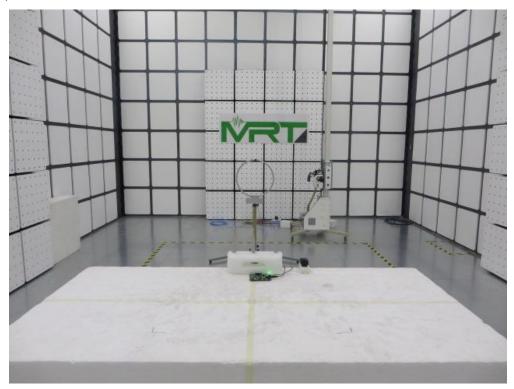

## FCC Part15C Test Setup Photo

Description: Front view of Conducted Emission Test Setup

Description: Back view of Conducted Emission Test Setup

Description: Radiated Emission Test Setup for 9kHz ~ 30MHz (Panel Antenna, Gain = 4.5dBi)

Description: Radiated Emission Test Setup for 30MHz ~ 1GHz (Panel Antenna, Gain = 4.5dBi)

Description: Radiated Emission Test Setup for 1GHz ~ 18GHz (Panel Antenna, Gain = 4.5dBi)

Description: Radiated Emission Test Setup for 18GHz ~ 25GHz (Panel Antenna, Gain = 4.5dBi)

Description: Radiated Emission Test Setup for 9kHz ~ 30MHz (Panel Antenna, Gain = 2.0dBi)

Description: Radiated Emission Test Setup for 30MHz ~ 1GHz (Panel Antenna, Gain = 2.0dBi)

Description: Radiated Emission Test Setup for 1GHz ~ 18GHz (Panel Antenna, Gain = 2.0dBi)