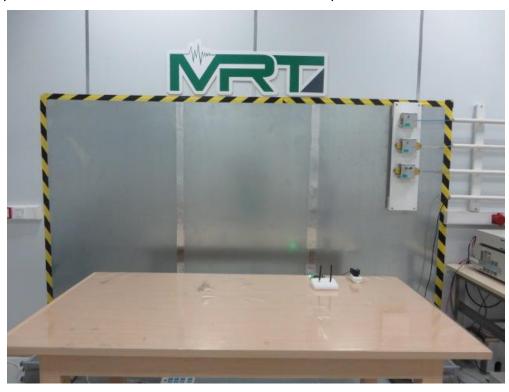

## **FCC Part15C Test Setup Photo**

Description: Front view of Conducted Emission Test Setup

Description: Back view of Conducted Emission Test Setup

Description: Radiated Emission Test Setup for 9kHz ~ 30MHz (Dipole Antenna 1#)