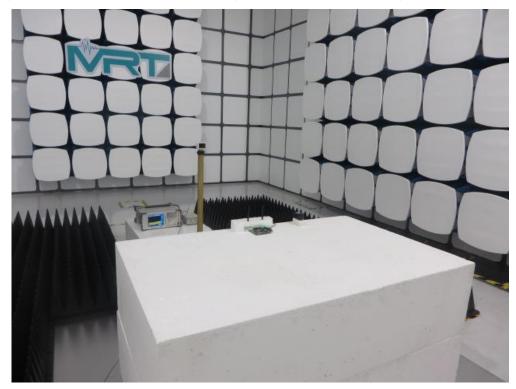

## **FCC Part15C Test Setup Photo**

Description: Front view of Conducted Emission Test Setup

Description: Back view of Conducted Emission Test Setup

Description: Radiated Emission Test Setup for 9kHz ~ 30MHz (Dipole Antenna 1#)