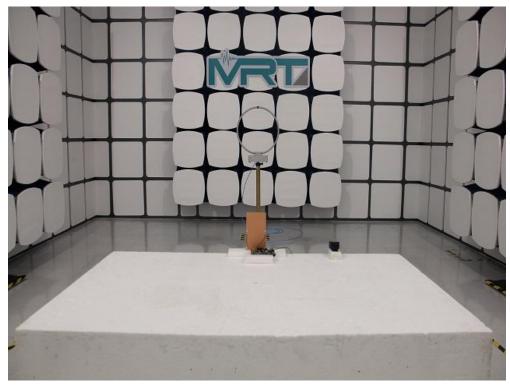

Description: Radiated Emission Test Setup for 30MHz ~ 1GHz (Dipole Antenna 1#)

Description: Radiated Emission Test Setup for 1GHz ~ 18GHz (Dipole Antenna 1#)

Description: Radiated Emission Test Setup for 18GHz ~ 40GHz (Dipole Antenna 1#)