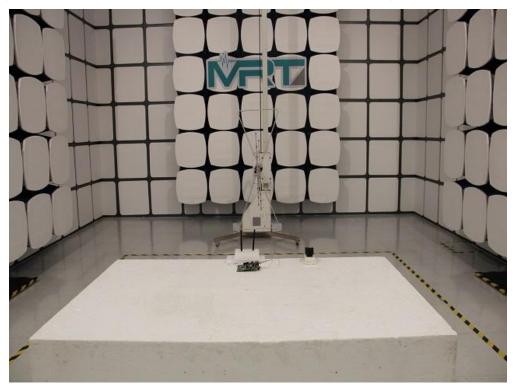

Description: Radiated Emission Test Setup for 30MHz ~ 1GHz (Dipole Antenna 1#)

Description: Radiated Emission Test Setup for 1GHz ~ 18GHz (Dipole Antenna 1#)

Description: Radiated Emission Test Setup for 18GHz ~ 40GHz (Dipole Antenna 1#)

Description: Radiated Emission Test Setup for 9kHz ~ 30MHz (Panel Antenna 1#)

Description: Radiated Emission Test Setup for 30MHz ~ 1GHz (Panel Antenna 1#)

Description: Radiated Emission Test Setup for 1GHz ~ 18GHz (Panel Antenna 1#)