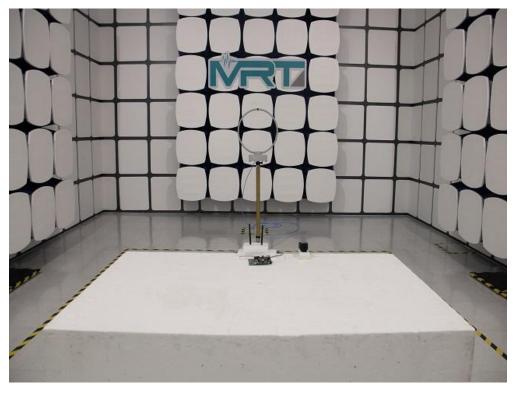

## **FCC Part15C Test Setup Photo**

Description: Front view of Conducted Emission Test Setup

Description: Back view of Conducted Emission Test Setup

Description: Radiated Emission Test Setup for 9kHz ~ 30MHz (Dipole Antenna 1#)

Description: Radiated Emission Test Setup for 30MHz ~ 1GHz (Dipole Antenna 1#)

Description: Radiated Emission Test Setup for 1GHz ~ 18GHz (Dipole Antenna 1#)

Description: Radiated Emission Test Setup for 18GHz ~ 40GHz (Dipole Antenna 1#)