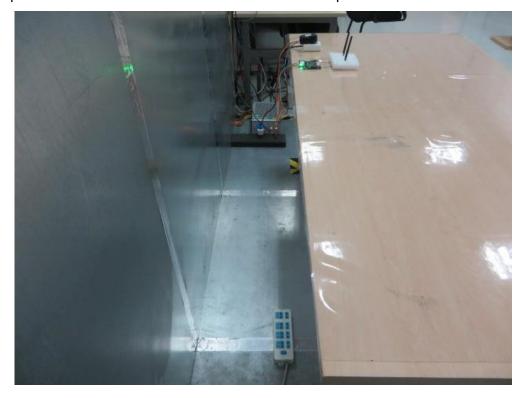

## **FCC Part15C Test Setup Photo**

Description: Front view of Conducted Emission Test Setup

Description: Back view of Conducted Emission Test Setup

Description: Radiated Emission Test Setup for 9kHz ~ 30MHz (Dipole Antenna 1#)