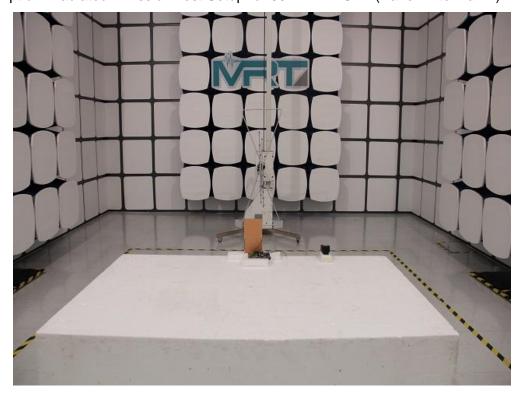

Description: Radiated Emission Test Setup for 30MHz ~ 1GHz (Dipole Antenna 1#)

Description: Radiated Emission Test Setup for 1GHz ~ 18GHz (Dipole Antenna 1#)

Description: Radiated Emission Test Setup for 18GHz ~ 40GHz (Dipole Antenna 1#)