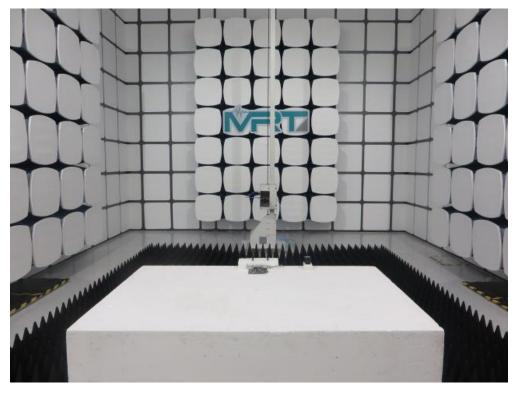

## **FCC Part15C Test Setup Photo**

Description: Front view of Conducted Emission Test Setup

Description: Back view of Conducted Emission Test Setup

Description: Radiated Emission Test Setup for 9kHz ~ 30MHz (Dipole Antenna 1#)