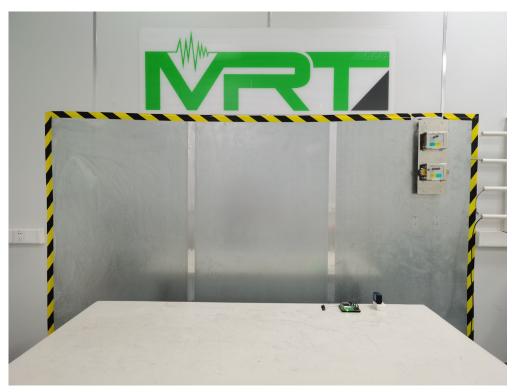

## **RF Test Setup Photo**

Description: Front View of Conducted Emission Test Setup for Power Port

Description: Back View of Conducted Emission Test Setup for Power Port

Description: Radiated Spurious Emission Test Setup for Below 1GHz

Description: Radiated Spurious Emission Test Setup for Above 1GHz

Description: Conducted Test Setup

Description: DFS Test Setup