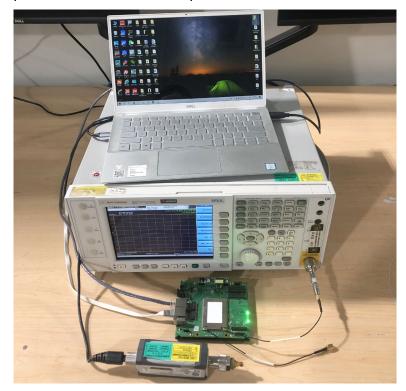

Description: Radiated Spurious Emission Test Setup for Above 1GHz

Description: Conducted Test Setup

Description: DFS Test Setup