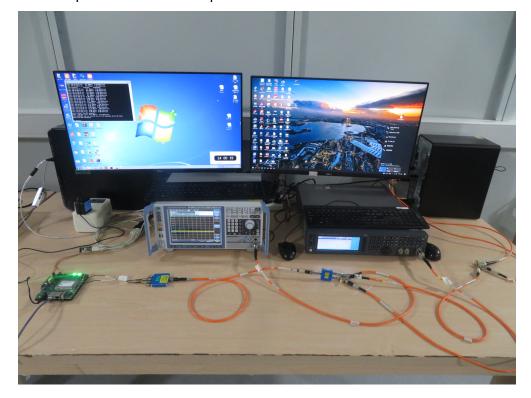

Description: Radiated Spurious Emission Test Setup for Above 1GHz

Description: Conducted Test Setup

Description: DFS Test Setup