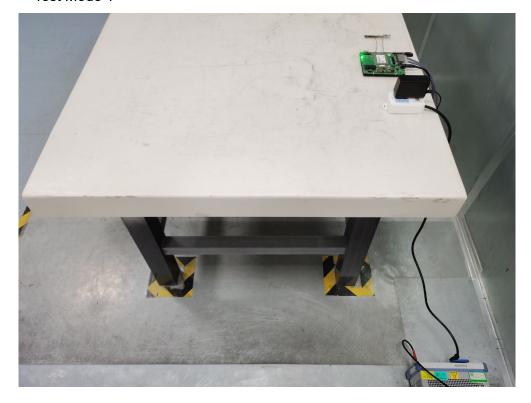

## **RF Test Setup Photo**

Description: Front View of Conducted Emission Test Setup for Power Port

Description: Back View of Conducted Emission Test Setup for Power Port

Description: Radiated Spurious Emission Test Setup for Below 1GHz

Description: Radiated Spurious Emission Test Setup for Above 1GHz

Description: Conducted Test Setup

Description: DFS Test Setup