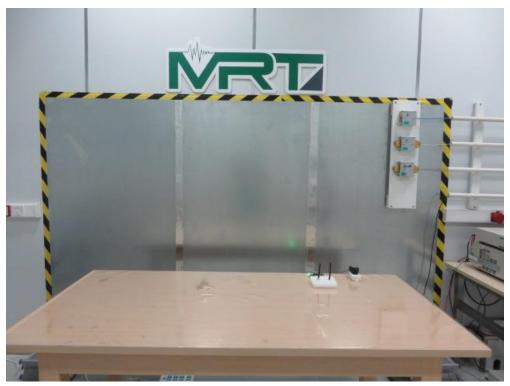

## **Test Setup Photo**

Description: Front view of Conducted Emission Test Setup

Description: Back view of Conducted Emission Test Setup

Description: Radiated Emission Test Setup for 9kHz ~ 30MHz (Dipole Antenna 1#)