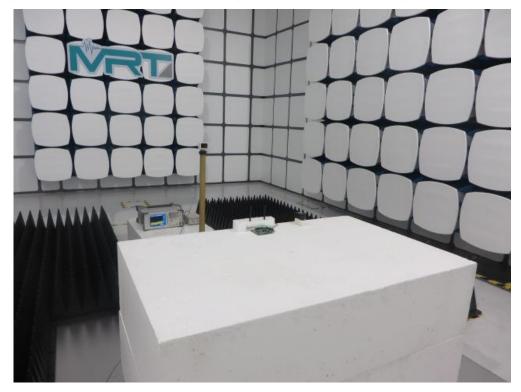

## **Test Setup Photo**

Description: Front view of Conducted Emission Test Setup

Description: Back view of Conducted Emission Test Setup

Description: Radiated Emission Test Setup for 9kHz ~ 30MHz (Dipole Antenna 1#)