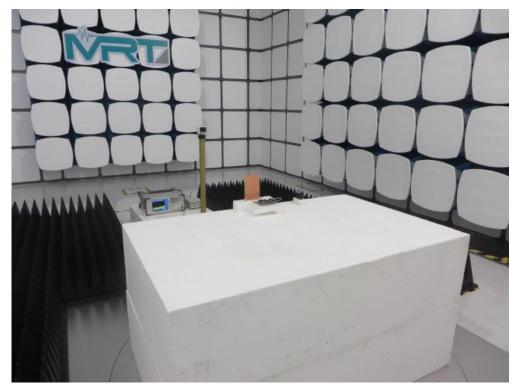

Description: Radiated Emission Test Setup for 9kHz ~ 30MHz (Panel Antenna 1#)

Description: Radiated Emission Test Setup for 30MHz ~ 1GHz (Panel Antenna 1#)

Description: Radiated Emission Test Setup for 1GHz ~ 18GHz (Panel Antenna 1#)

Description: Radiated Emission Test Setup for 18GHz ~ 40GHz (Panel Antenna 1#)