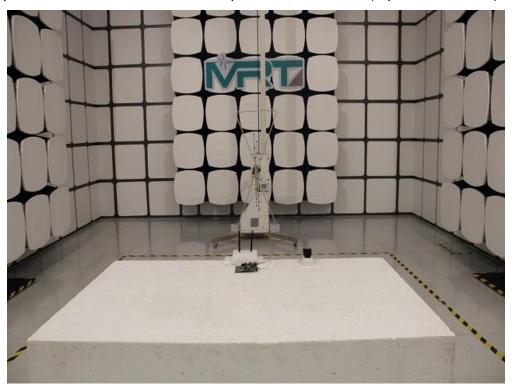

## **Test Setup Photo**

Description: Front view of Conducted Emission Test Setup

Description: Back view of Conducted Emission Test Setup

Description: Radiated Emission Test Setup for 9kHz ~ 30MHz (Dipole Antenna 1#)

Description: Radiated Emission Test Setup for 30MHz ~ 1GHz (Dipole Antenna 1#)

Description: Radiated Emission Test Setup for 1GHz ~ 18GHz (Dipole Antenna 1#)

Description: Radiated Emission Test Setup for 18GHz ~ 40GHz (Dipole Antenna 1#)