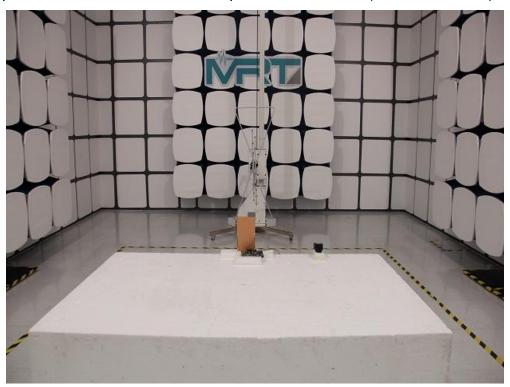

Description: Radiated Emission Test Setup for 30MHz ~ 1GHz (Dipole Antenna 1#)

Description: Radiated Emission Test Setup for 1GHz ~ 18GHz (Dipole Antenna 1#)

Description: Radiated Emission Test Setup for 18GHz ~ 40GHz (Dipole Antenna 1#)