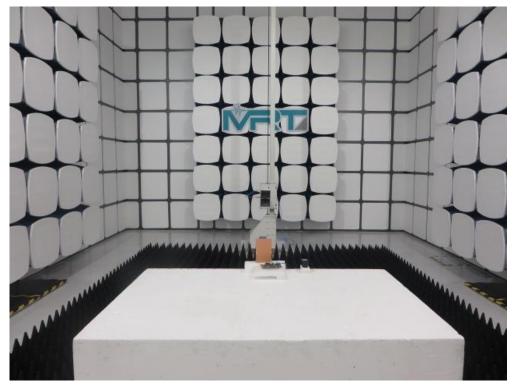

Description: Radiated Emission Test Setup for 30MHz ~ 1GHz (Dipole Antenna 1#)

Description: Radiated Emission Test Setup for 1GHz ~ 18GHz (Dipole Antenna 1#)

Description: Radiated Emission Test Setup for 18GHz ~ 40GHz (Dipole Antenna 1#)