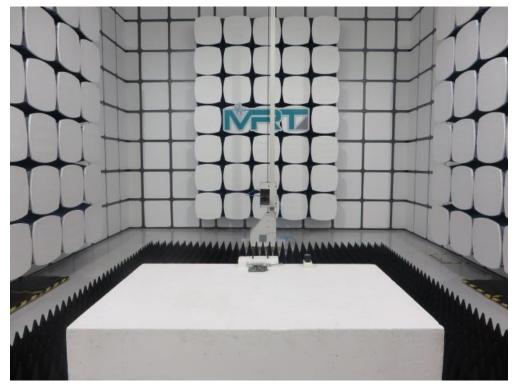

Description: Radiated Emission Test Setup for 30MHz ~ 1GHz (Dipole Antenna 1#)

Description: Radiated Emission Test Setup for 1GHz ~ 18GHz (Dipole Antenna 1#)

Description: Radiated Emission Test Setup for 18GHz ~ 40GHz (Dipole Antenna 1#)

Description: Radiated Emission Test Setup for 9kHz ~ 30MHz (Panel Antenna 1#)

Description: Radiated Emission Test Setup for 30MHz ~ 1GHz (Panel Antenna 1#)

Description: Radiated Emission Test Setup for 1GHz ~ 18GHz (Panel Antenna 1#)