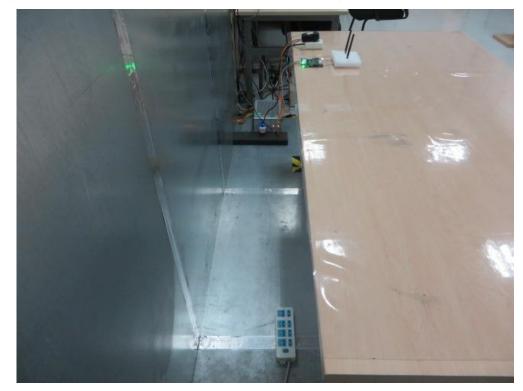

## **Test Setup Photo**

Description: Front view of Conducted Emission Test Setup

Description: Back view of Conducted Emission Test Setup

Description: Radiated Emission Test Setup for 9kHz ~ 30MHz (Dipole Antenna 1#)