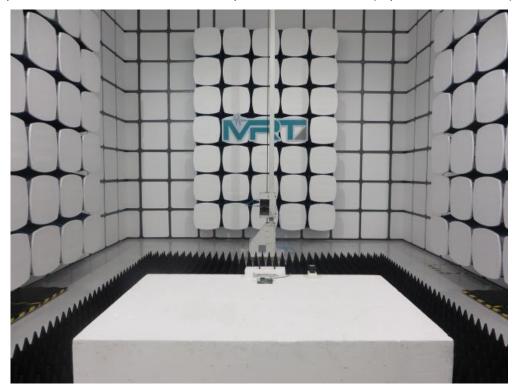

## **FCC Part 15E Test Setup Photo**

Description: Front View of Conducted Emission Test Setup

Description: Back View of Conducted Emission Test Setup

Description: Radiated Emission Test Setup for 9kHz ~ 30MHz (Dipole Antenna 2dBi)