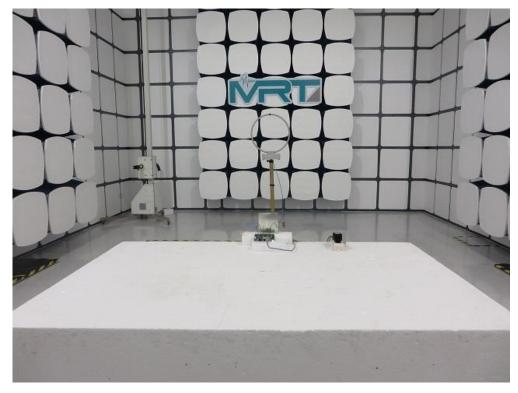

Description: Radiated Emission Test Setup for 30MHz ~ 1GHz (Dipole Antenna 2dBi)

Description: Radiated Emission Test Setup for 1GHz ~ 18GHz (Dipole Antenna 2dBi)

Description: Radiated Emission Test Setup for 18GHz ~ 40GHz (Dipole Antenna 2dBi)