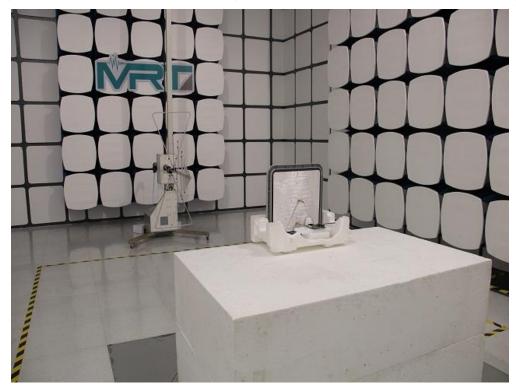

Description: Radiated Emission Test Setup for 18GHz ~ 40GHz (Panel Antenna 15dBi)

Description: Radiated Emission Test Setup for 9kHz ~ 30MHz (Panel Antenna 25dBi)

Description: Radiated Emission Test Setup for 30MHz ~ 1GHz (Panel Antenna 25dBi)

Description: Radiated Emission Test Setup for 1GHz ~ 18GHz (Panel Antenna 25dBi)

Description: Radiated Emission Test Setup for 18GHz ~ 40GHz (Panel Antenna 25dBi)