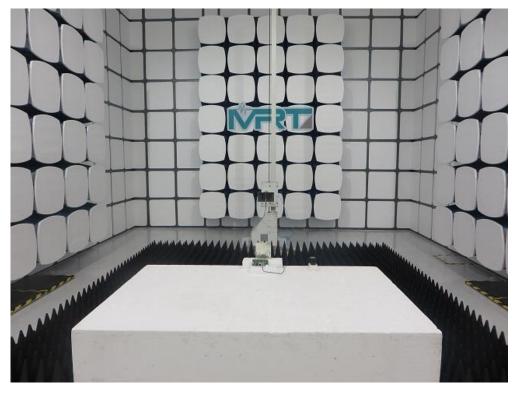

## **FCC Part 15E Test Setup Photo**

Description: Front View of Conducted Emission Test Setup

Description: Back View of Conducted Emission Test Setup

Description: Radiated Emission Test Setup for 9kHz ~ 30MHz (Dipole Antenna 2dBi)

Description: Radiated Emission Test Setup for 30MHz ~ 1GHz (Dipole Antenna 2dBi)

Description: Radiated Emission Test Setup for 1GHz ~ 18GHz (Dipole Antenna 2dBi)

Description: Radiated Emission Test Setup for 18GHz ~ 40GHz (Dipole Antenna 2dBi)