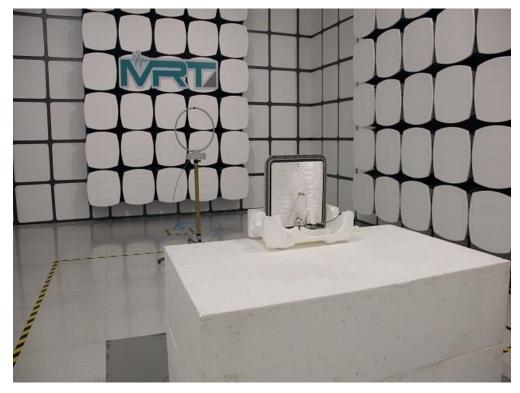

Description: Radiated Emission Test Setup for 9kHz ~ 30MHz (Panel Antenna 15dBi)

Description: Radiated Emission Test Setup for 30MHz ~ 1GHz (Panel Antenna 15dBi)

Description: Radiated Emission Test Setup for 1GHz ~ 18GHz (Panel Antenna 15dBi)

Description: Radiated Emission Test Setup for 18GHz ~ 40GHz (Panel Antenna 15dBi)

Description: Radiated Emission Test Setup for 9kHz ~ 30MHz (Panel Antenna 25dBi)

Description: Radiated Emission Test Setup for 30MHz ~ 1GHz (Panel Antenna 25dBi)