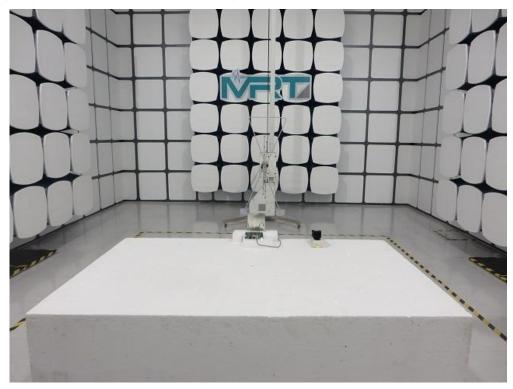

Description: Radiated Emission Test Setup for 30MHz ~ 1GHz (Dipole Antenna 2dBi)

Description: Radiated Emission Test Setup for 1GHz ~ 18GHz (Dipole Antenna 2dBi)

Description: Radiated Emission Test Setup for 18GHz ~ 40GHz (Dipole Antenna 2dBi)

Description: Radiated Emission Test Setup for 9kHz ~ 30MHz (Panel Antenna 15dBi)

Description: Radiated Emission Test Setup for 30MHz ~ 1GHz (Panel Antenna 15dBi)

Description: Radiated Emission Test Setup for 1GHz ~ 18GHz (Panel Antenna 15dBi)