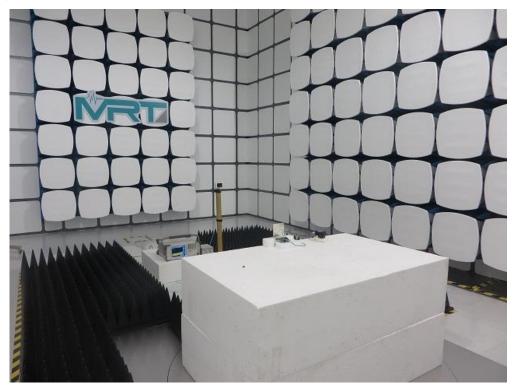

Description: Radiated Emission Test Setup for 30MHz ~ 1GHz (Dipole Antenna 2dBi)

Description: Radiated Emission Test Setup for 1GHz ~ 18GHz (Dipole Antenna 2dBi)

Description: Radiated Emission Test Setup for 18GHz ~ 40GHz (Dipole Antenna 2dBi)

Description: Radiated Emission Test Setup for 9kHz ~ 30MHz (Panel Antenna 15dBi)

Description: Radiated Emission Test Setup for 30MHz ~ 1GHz (Panel Antenna 15dBi)

Description: Radiated Emission Test Setup for 1GHz ~ 18GHz (Panel Antenna 15dBi)