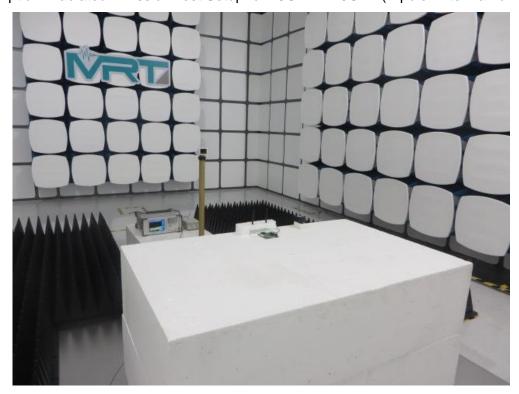

## **FCC Part 15E Test Setup Photo**

Description: Front View of Conducted Emission Test Setup

Description: Back View of Conducted Emission Test Setup

Description: Radiated Emission Test Setup for 9kHz ~ 30MHz (Dipole Antenna 2dBi)

Description: Radiated Emission Test Setup for 30MHz ~ 1GHz (Dipole Antenna 2dBi)

Description: Radiated Emission Test Setup for 1GHz ~ 18GHz (Dipole Antenna 2dBi)

Description: Radiated Emission Test Setup for 18GHz ~ 40GHz (Dipole Antenna 2dBi)