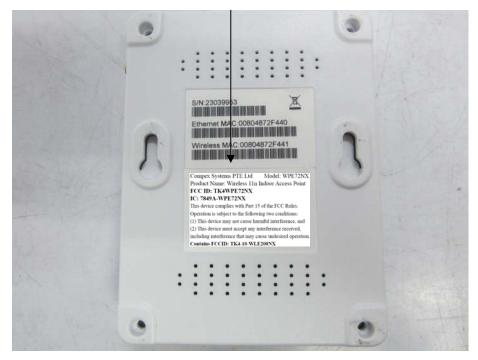

## **Proposed FCC ID Label Format**

Compex Systems PTE Ltd Model: WPE72NX Product Name: Wireless 11n Indoor Access Point FCC ID: TK4WPE72NX IC: 7849A-WPE72NX This device complies with Part 15 of the FCC Rules. Operation is subject to the following two conditions: (1) This device may not cause harmful interference, and (2) This device must accept any interference received, including interference that may cause undesired operation. Contains FCCID: TK4-10-WLE200NX

## **Proposed Label Location on EUT**

## FCC ID Label Location