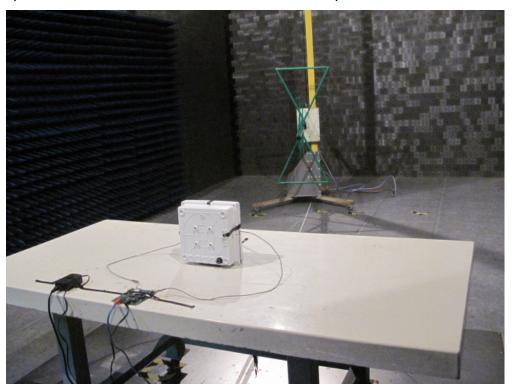

Description : Front View of Radiated Emission Test Setup for Below 1GHz

Description: Front View of Radiated Emission Test Setup for 1~18GHz

Test Mode: Transmitting-Mode 1

Description: Front View of Radiated Emission Test Setup for Above 18GHz