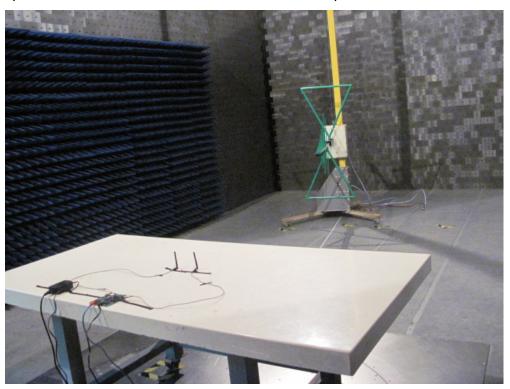

## 1. Test Photograph for Conducted Emission

Test Mode: Transmitting

Description: Front View of Conducted Emission Test Setup

Description: Back View of Conducted Emission Test Setup

Test Mode : Transmitting-Mode 1

Description: Front View of Conducted Emission Test Setup

Test Mode: Transmitting

Description: Back View of Conducted Emission Test Setup

Description: Front View of Radiated Emission Test Setup for Below 1GHz