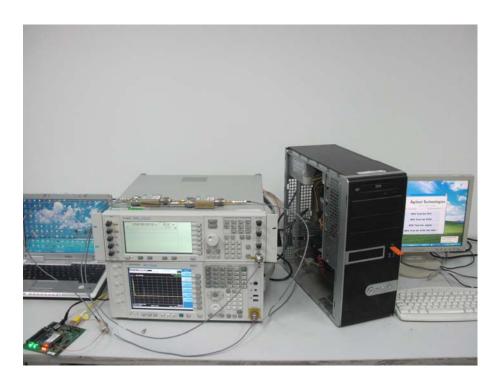

Test Mode : Transmitting

Description: Back View of Radiated Emission Test Setup for 1~18GHz

Description : Front View of Radiated Emission Test Setup for Above 18GHz

DFS Set-up Photo: Slave and Spectrum Analyzer