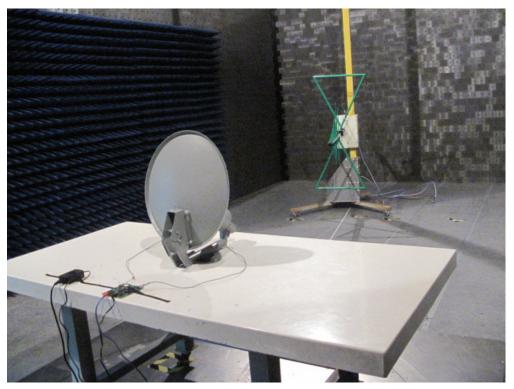

Test Mode : Transmitting

Description: Back View of Radiated Emission Test Setup for 1~18GHz

Description : Front View of Radiated Emission Test Setup for Above 18GHz

DFS Set-up Photo: Slave and Spectrum Analyzer