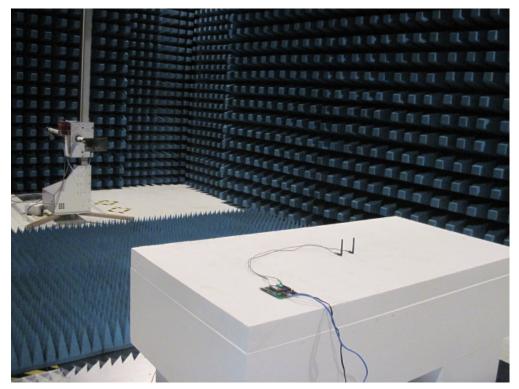

Description : Front View of Radiated Emission Test Setup for Below 1GHz

Description: Front View of Radiated Emission Test Setup for 1~18GHz

Test Mode: Transmitting-Mode 1

Description: Front View of Radiated Emission Test Setup for Above 18GHz

Description : Front View of Radiated Emission Test Setup for Below 1GHz

Test Mode : Transmitting-Mode 2

Description: Front View of Radiated Emission Test Setup for 1~18GHz

Description: Front View of Radiated Emission Test Setup for Above 18GHz

Test Mode : Transmitting-Mode 3

Description: Front View of Radiated Emission Test Setup for Below 1GHz

Description: Front View of Radiated Emission Test Setup for 1~18GHz

Test Mode: Transmitting-Mode 3

Description: Front View of Radiated Emission Test Setup for Above 18GHz