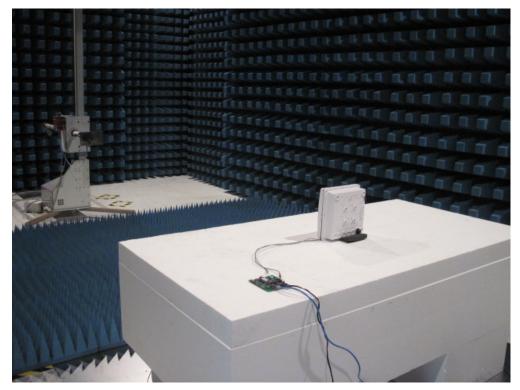

Description : Front View of Radiated Emission Test Setup for Below 1GHz

Description: Front View of Radiated Emission Test Setup for 1~18GHz

Test Mode: Transmitting-Mode 1

Description: Front View of Radiated Emission Test Setup for Above 18GHz

Description : Front View of Radiated Emission Test Setup for Below 1GHz

Test Mode : Transmitting-Mode 2

Description: Front View of Radiated Emission Test Setup for 1~18GHz

Description: Front View of Radiated Emission Test Setup for Above 18GHz