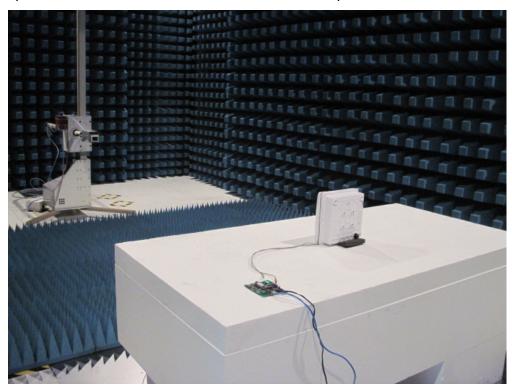

Description : Front View of Radiated Emission Test Setup for Below 1GHz

Description: Front View of Radiated Emission Test Setup for 1~18GHz

Test Mode: Transmitting-Mode 1

Description: Front View of Radiated Emission Test Setup for Above 18GHz

Description : Front View of Radiated Emission Test Setup for Below 1GHz

Test Mode : Transmitting-Mode 2

Description: Front View of Radiated Emission Test Setup for 1~18GHz

Description: Front View of Radiated Emission Test Setup for Above 18GHz

Test Mode : Transmitting-Mode 3

Description: Front View of Radiated Emission Test Setup for Below 1GHz

Description: Front View of Radiated Emission Test Setup for 1~18GHz

Test Mode: Transmitting-Mode 3

Description: Front View of Radiated Emission Test Setup for Above 18GHz