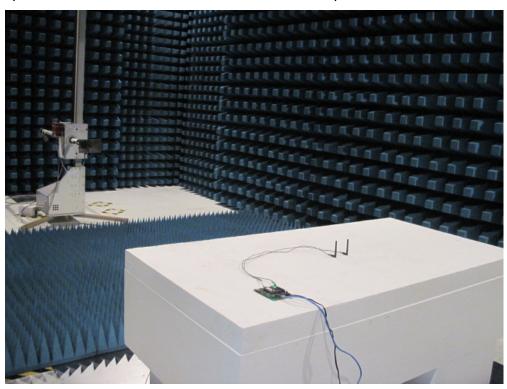

Description : Front View of Radiated Emission Test Setup for Below 1GHz

Description: Front View of Radiated Emission Test Setup for 1~18GHz

Test Mode: Transmitting-Mode 1

Description: Front View of Radiated Emission Test Setup for Above 18GHz

Description : Front View of Radiated Emission Test Setup for Below 1GHz

Test Mode : Transmitting-Mode 2

Description: Front View of Radiated Emission Test Setup for 1~18GHz

Description: Front View of Radiated Emission Test Setup for Above 18GHz

Test Mode : Transmitting-Mode 3

Description: Front View of Radiated Emission Test Setup for Below 1GHz

Description: Front View of Radiated Emission Test Setup for 1~18GHz

Test Mode: Transmitting-Mode 3

Description: Front View of Radiated Emission Test Setup for Above 18GHz

Test Mode : Transmitting

Description: Back View of Radiated Emission Test Setup for 1~18GHz

Description : Front View of Radiated Emission Test Setup for Above 18GHz

DFS Set-up Photo: Slave and Spectrum Analyzer