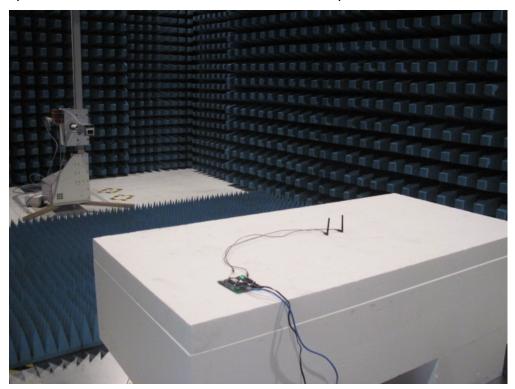

Description : Front View of Radiated Emission Test Setup for Below 1GHz

Description: Front View of Radiated Emission Test Setup for 1~18GHz

Test Mode: Transmitting-Mode 1

Description: Front View of Radiated Emission Test Setup for Above 18GHz

Description : Front View of Radiated Emission Test Setup for Below 1GHz

Test Mode : Transmitting-Mode 2

Description: Front View of Radiated Emission Test Setup for 1~18GHz

Description: Front View of Radiated Emission Test Setup for Above 18GHz

Test Mode : Transmitting-Mode 3

Description: Front View of Radiated Emission Test Setup for Below 1GHz

Description: Front View of Radiated Emission Test Setup for 1~18GHz

Test Mode: Transmitting-Mode 3

Description: Front View of Radiated Emission Test Setup for Above 18GHz