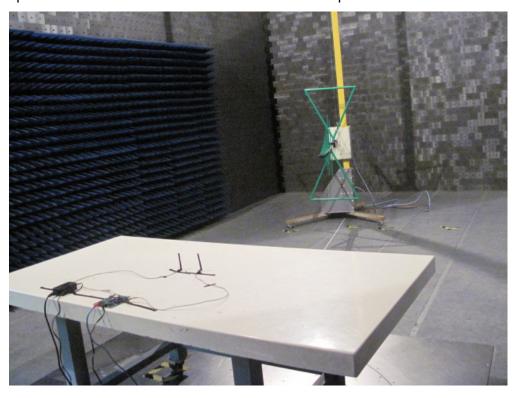

Description : Front View of Radiated Emission Test Setup for Below 1GHz

Description: Front View of Radiated Emission Test Setup for 1~18GHz

Test Mode: Transmitting-Mode 1

Description: Front View of Radiated Emission Test Setup for Above 18GHz

Description : Front View of Radiated Emission Test Setup for Below 1GHz

Test Mode : Transmitting-Mode 2

Description: Front View of Radiated Emission Test Setup for 1~18GHz

Description: Front View of Radiated Emission Test Setup for Above 18GHz

Test Mode : Transmitting-Mode 3

Description: Front View of Radiated Emission Test Setup for Below 1GHz

Description: Front View of Radiated Emission Test Setup for 1~18GHz

Test Mode: Transmitting-Mode 3

Description: Front View of Radiated Emission Test Setup for Above 18GHz