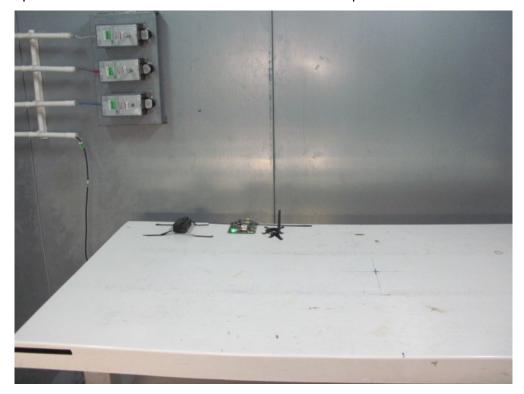

## 1. Test Photograph for Conducted Emission

Test Mode: Transmitting

Description: Front View of Conducted Emission Test Setup

Description: Back View of Conducted Emission Test Setup

Test Mode : Transmitting-Mode 1

Description: Front View of Conducted Emission Test Setup

Test Mode: Transmitting

Description: Back View of Conducted Emission Test Setup

Description: Front View of Radiated Emission Test Setup for Below 1GHz