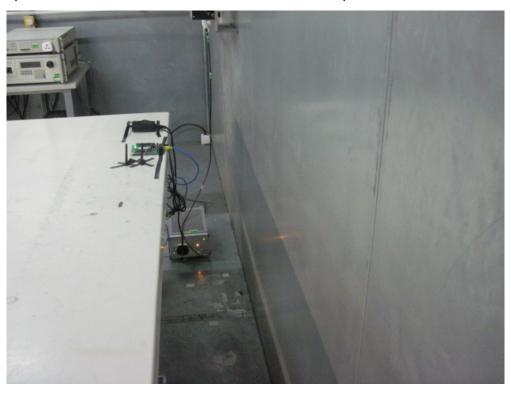

## 1. Test Photograph for Conducted Emission

Test Mode: Transmitting

Description: Front View of Conducted Emission Test Setup

Description: Back View of Conducted Emission Test Setup

Test Mode : Transmitting-Mode 1

Description: Front View of Conducted Emission Test Setup

Test Mode: Transmitting

Description: Back View of Conducted Emission Test Setup

Description: Front View of Radiated Emission Test Setup for Below 1GHz