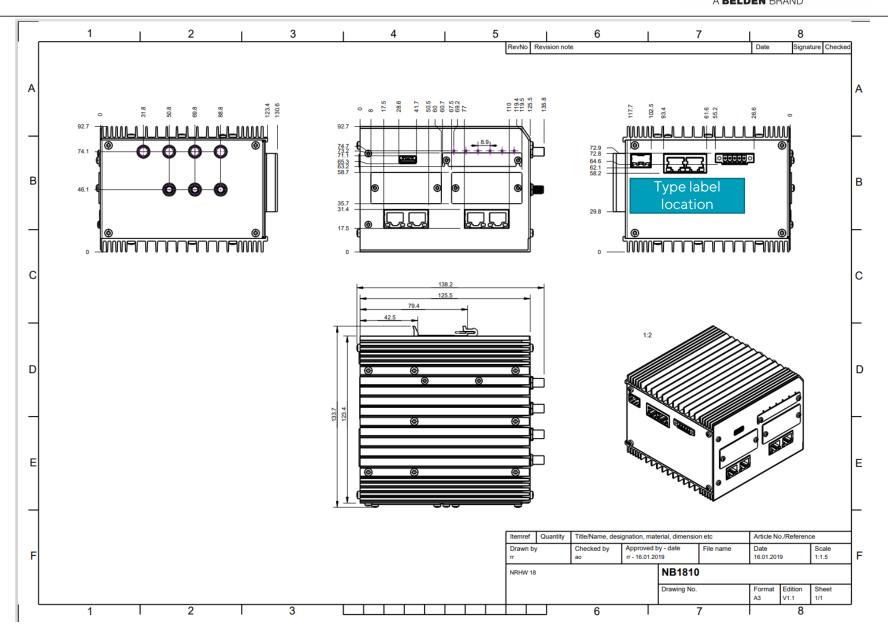

## **Family**

- → NB1800 (slim housing)
- → NB1810 (wide housing)

**Options** (order codes by functionality)

 $\rightarrow$  Lp LTE (Cat. 12)

→ Wac WLAN (IEEE 802.11ac)

→ 4E 4 additional Ethernet Ports (NB1810 only)

→ 4Ep 4 additional Ethernet Ports (NB1810 only) with PoE ports

→ G GNSS

## NB1810-LpWac4E-G