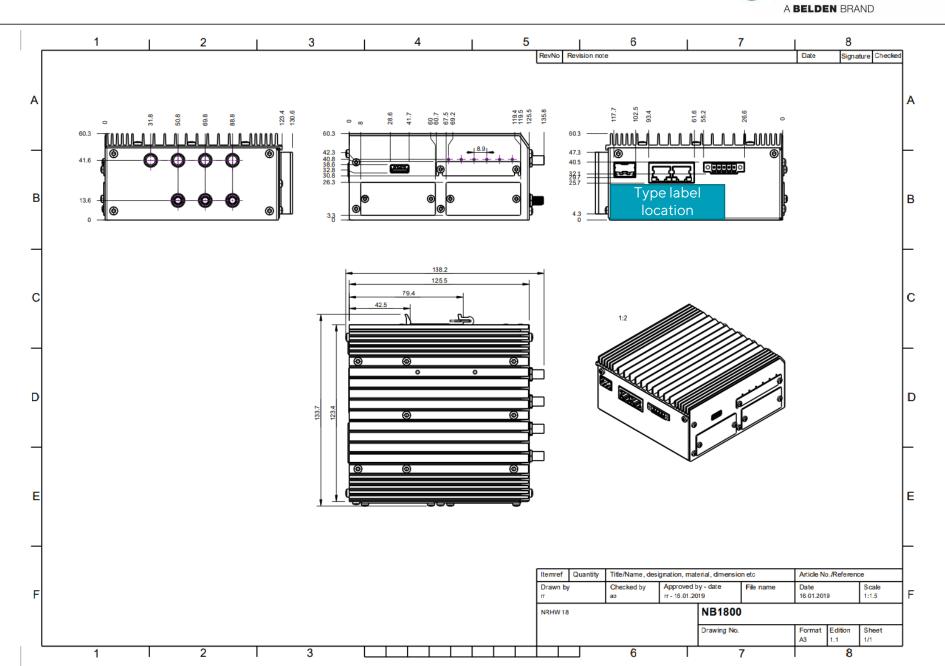

This document shows examples of the Type Label. The Type Label is applied to the housing and to the carton packaging of the router.

Order Code is defined as: [Family]-[Options]

Please also refer to document: