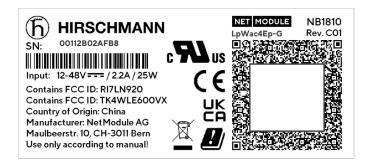

This document shows examples of the Type Label. The Type Label is applied to the housing and to the carton packaging of the router.

Order Code is defined as: [Family]-[Options]

Please also refer to document:

## NB1810-LpWac4Ep-G

Dimensions Label: 76 x 34 mm Height Logos (CE, UKCA, cRUus): 5.08 mm