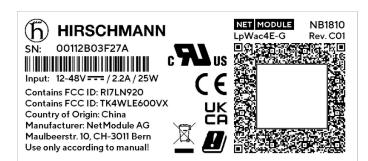

This document shows examples of the Type Label. The Type Label is applied to the housing and to the carton packaging of the router.

Order Code is defined as: [Family]-[Options]

Please also refer to document:

## NB1810-LpWac4E-G