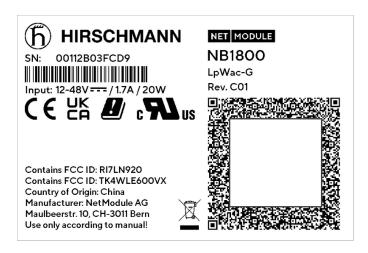

This document shows examples of the Type Label. The Type Label is applied to the housing and to the carton packaging of the router.

Order Code is defined as: [Family]-[Options]

Please also refer to document:

## NB1800-LpWac-G

Dimensions Label: 76 x 51 mm Height Logos (CE, UKCA, cRUus): 5.08 mm